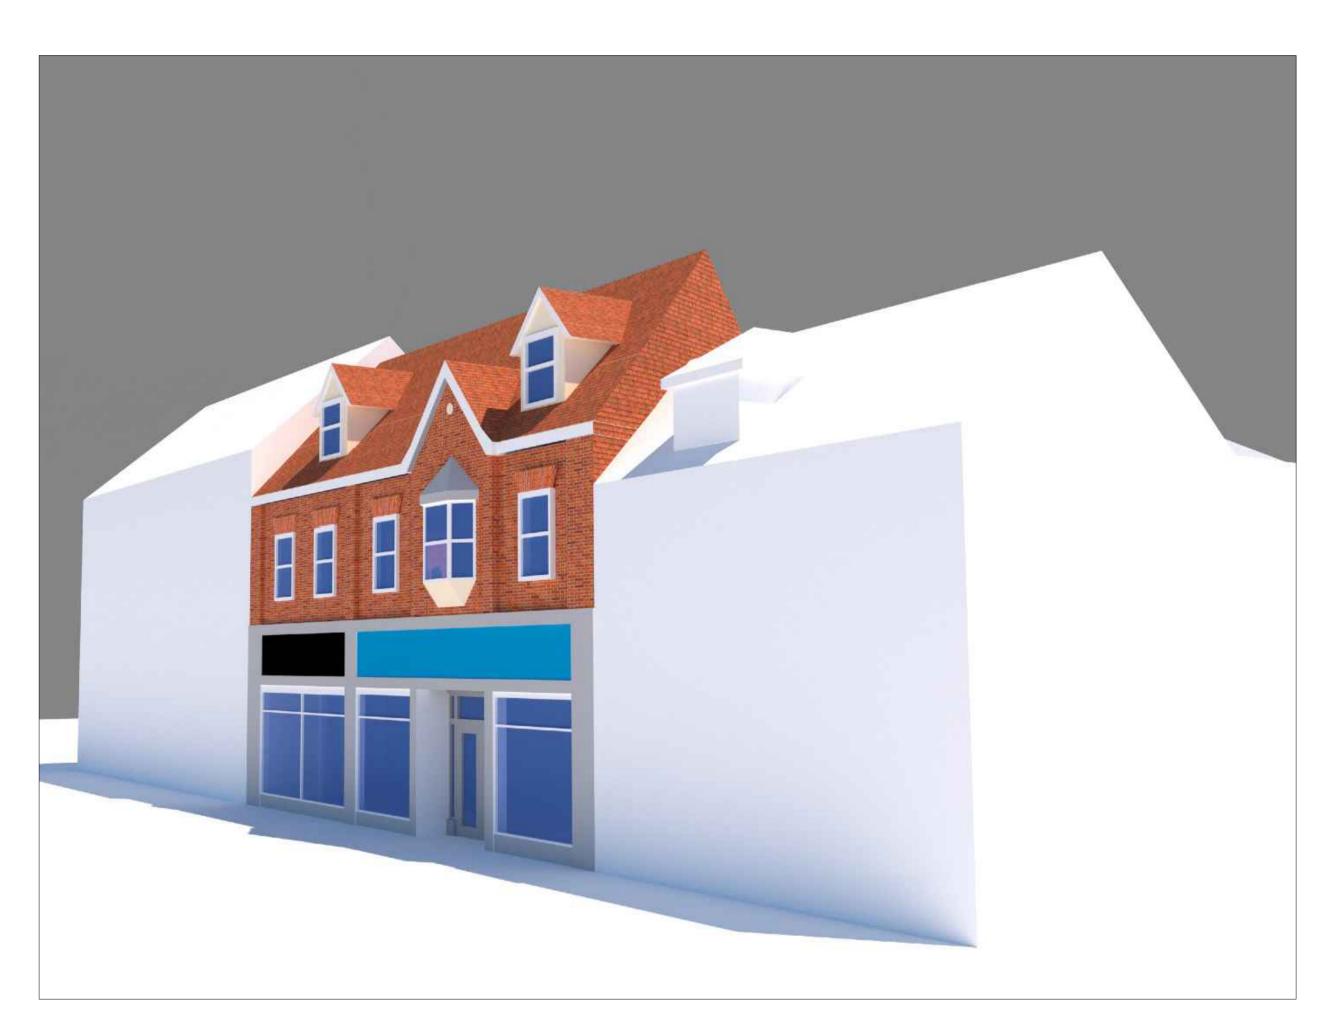

EXISTING HIGH STREET VEIW PROPOSED HIGH STREET VEIW

General Notes

Dimensions shall not be scaled from these drawings in preference to figured dimensions.

Any error or omission shall be reported to the Surveyors before proceeding with the work.

 CHARTERED SURVEYORS
TOWN PLANNERS
ARCHITECTURAL DESIGN ( RICS | CIAT

Mr S Vard 80 — 82 High Street Billericay CM12 9BT

PLANNING Title EXISTING AND PROPOSED STREET VIEW

NAD.21.062-06 P01