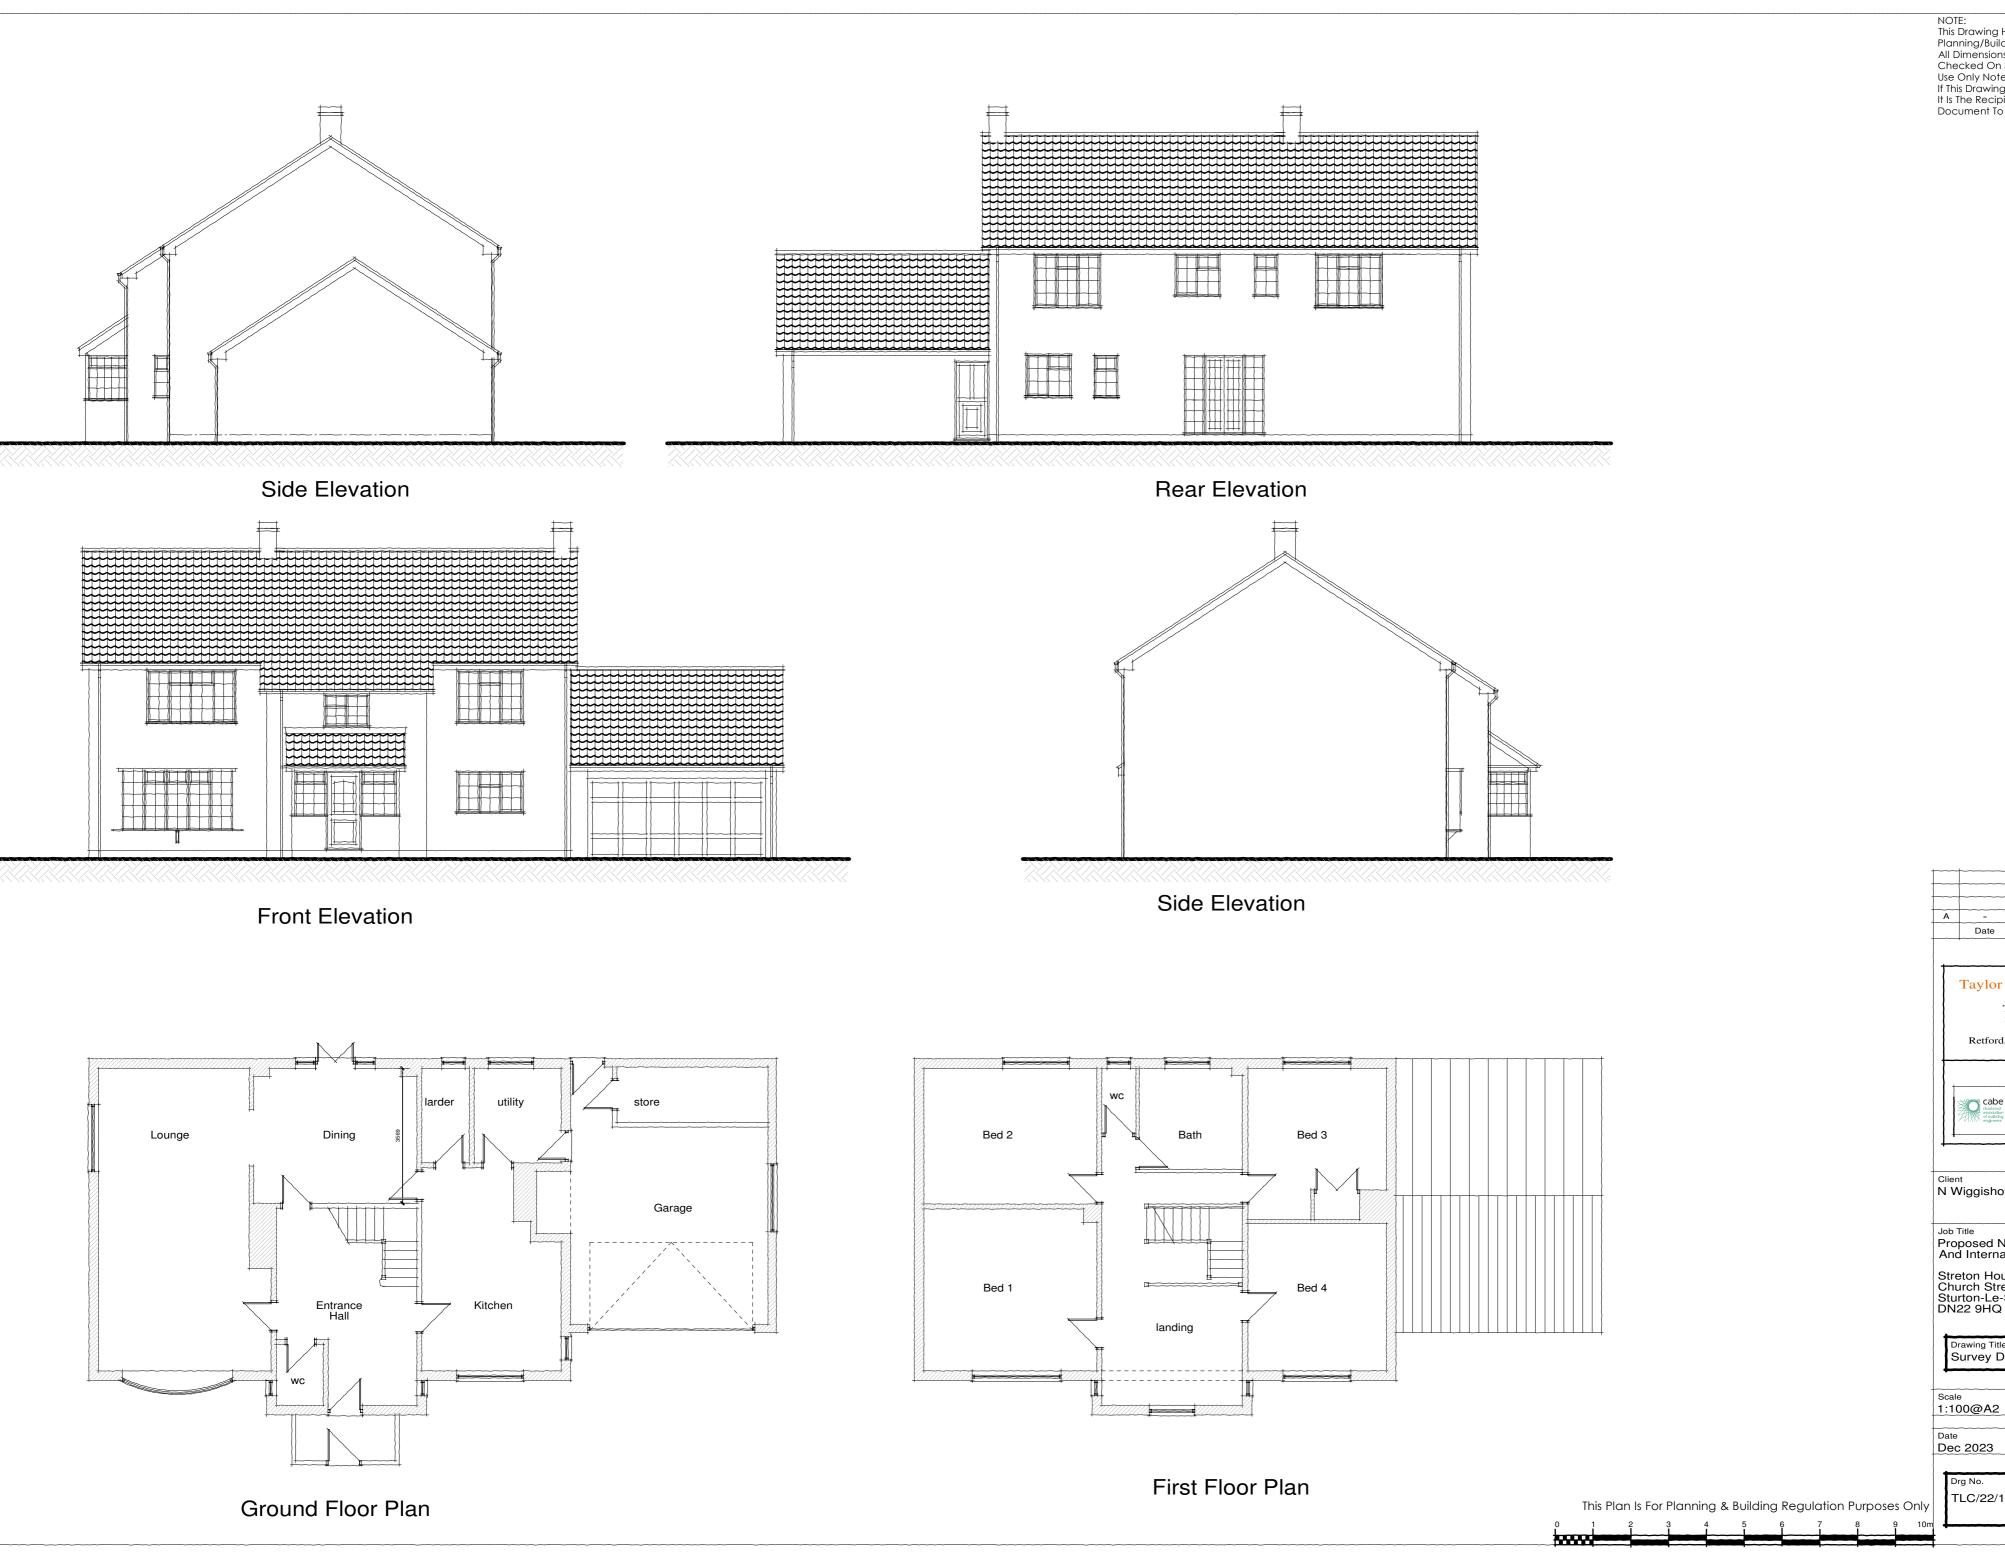

NOTE:
This Drawing Has Been Produced To Obtain
Planning/Building Regulations Approval Only.
All Dimensions, Levels And Roof Pitch To Be
Checked On Site. If In Doubt Ask.
Use Only Noted Dimensions- Do Not Scale.
If This Drawing Has Been Received Electronically
It Is The Recipients Responsibilty To Print The
Document To The Correct Scale.

Taylor Loom Consultants Ltd The Consulting Rooms
29 Grove Coach Road
Retford
Retford, Nottinghamshire DN22 7HG
Tel: 01777 702544

N Wiggishoff & C Cowell

Job Title
Proposed New Entrance Wall, Porch
And Internal Alterations

Streton House Church Street Sturton-Le-Steeple DN22 9HQ

Drawing Title Survey Details

TLC/22/105/01