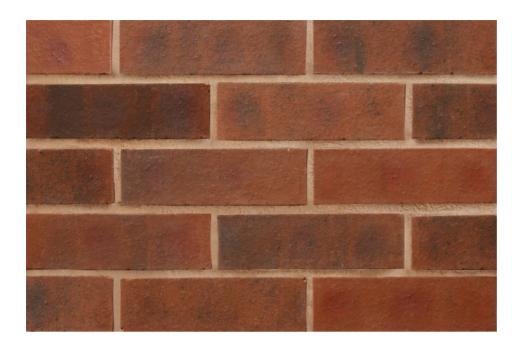

## **Clayburn Civic**

## **TECHNICAL INFORMATION**

| Dimensional Tolerance:                 | T2                               |
|----------------------------------------|----------------------------------|
| Dimensional Range:                     | R1                               |
| Durability against freeze/thaw:        | F2                               |
| Active Soluble Salts Content Category: | S2                               |
| Gross Dry Density:                     | 1500 kg/m3                       |
| Compressive Strength:                  | Greater than 40 N/mm2            |
| Water Absorption<br>Shown:             | Less than 10%                    |
| Thermal Conductivity:                  | 0.62 W/m.K-50%<br>0.69 W/m.K-90% |
| Dimensions:                            |