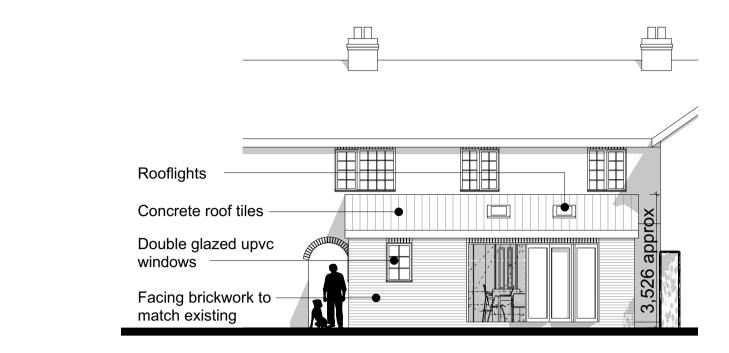

Front Elevation (To Remain as Existing) Scale 1:100

Proposed Side Elevation Scale 1:100

Proposed Ground Floor Plan Scale 1:50

Proposed Rear Elevation Scale 1:100

Proposed Side Elevation Scale 1:100

View 1: Proposed 3D Foor Plan (NTS)