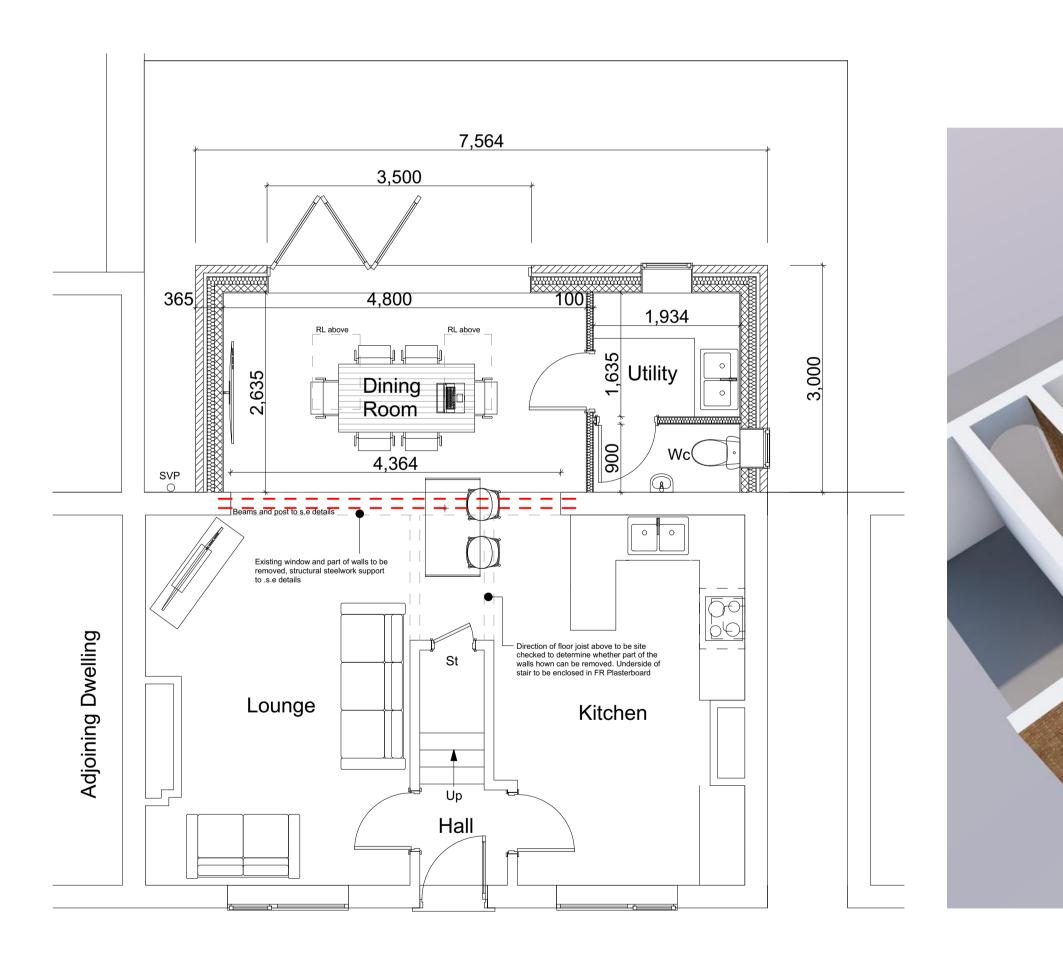

Front Elevation (To Remain as Existing) Scale 1:100

Proposed Side Elevation Scale 1:100

Proposed Ground Floor Plan Scale 1:50

Proposed Rear Elevation Scale 1:100

Proposed Side Elevation Scale 1:100

View 1: Proposed 3D Foor Plan (NTS)