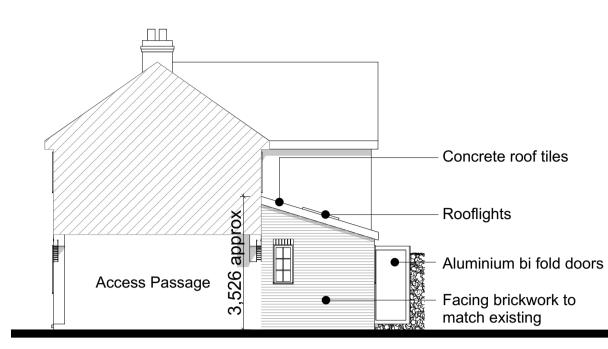

Front Elevation (To Remain as Existing) Scale 1:100

Proposed Side Elevation Scale 1:100

Proposed Ground Floor Plan Scale 1:50

Proposed Rear Elevation Scale 1:100

Proposed Side Elevation Scale 1:100

View 1: Proposed 3D Foor Plan (NTS)