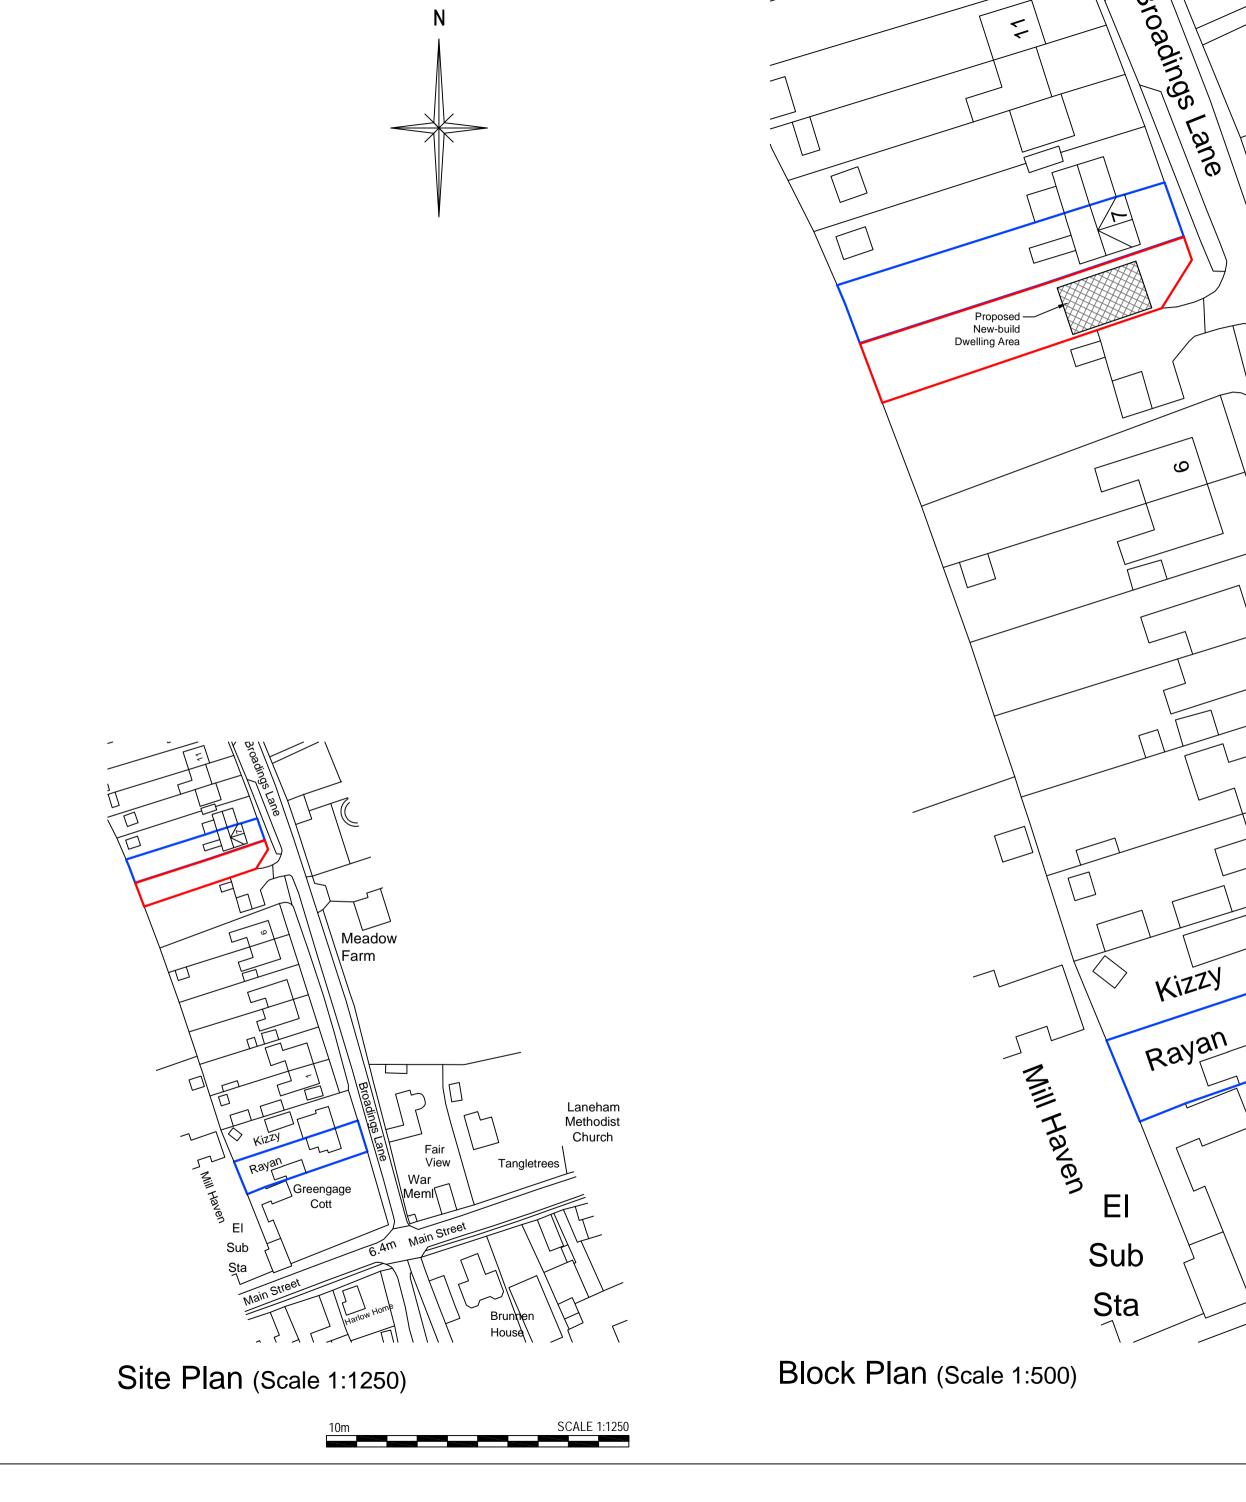

## Site Line Key:

Proposed development site area

Adjoining land owned by Applicant

## Forwood Farm,

Treswell, Retford, Nottinghamshire,

T +44 (0) 1777 248 719 M +44 (0) 7985 289 080 E mbellarchitecture@outlook.com

Mr R.S. Clark

Detached New-build Dwelling 7 Boardings Lane, Laneham, Retford, Notts DN22 0NF

Proposed Site Ordnance Survey & Block Plans

Drawing Number:

P2

2024/26-A2-P1000

Date Created: 19.02.2024 Drawing Scale:
As Stated Drawing Status: Drawn By: Project Leader: MJB MJB

Planning Project Number: 2024/26 Paper Size: A2