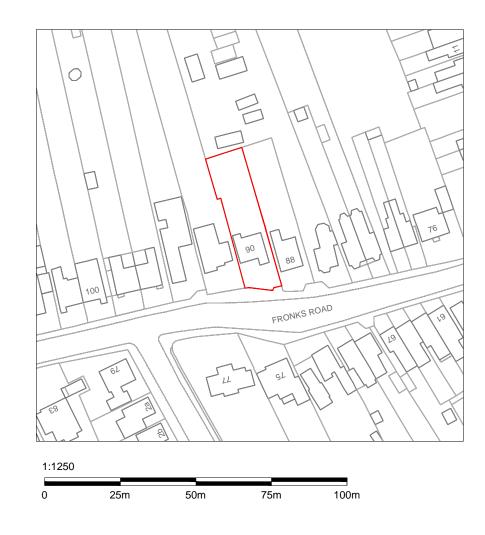

| Rev                                                                                   | Descr         | Date       |            |
|---------------------------------------------------------------------------------------|---------------|------------|------------|
|                                                                                       | _ 00011ptio11 |            |            |
|                                                                                       |               |            |            |
|                                                                                       |               |            |            |
|                                                                                       |               |            |            |
|                                                                                       |               |            |            |
|                                                                                       |               |            |            |
| These drawings have been prepared for the purpose of obtaining planning approval only |               |            |            |
| FOR PLANNING PERMISSION ONLY                                                          |               |            |            |
| LPS Architecture                                                                      |               |            |            |
| PROJECT                                                                               |               |            |            |
| Rear Extension and Front Porch                                                        |               |            |            |
| 90 Fronks Road, Dovercourt, CO12 3RS                                                  |               |            |            |
| 0012 3110                                                                             |               |            |            |
| Location and Block Plan                                                               |               |            |            |
| CLIENT                                                                                |               |            |            |
| Heartfield                                                                            |               |            |            |
| DRAWN B                                                                               | Y CH          | IECKED BY  | DATE       |
| JTY                                                                                   |               |            | 08/02/2024 |
| SCALE                                                                                 |               |            | T NUMBER   |
|                                                                                       | :1250 & 1     | :500 LPS12 |            |
| DRAWING                                                                               | NUMBER        |            | B          |