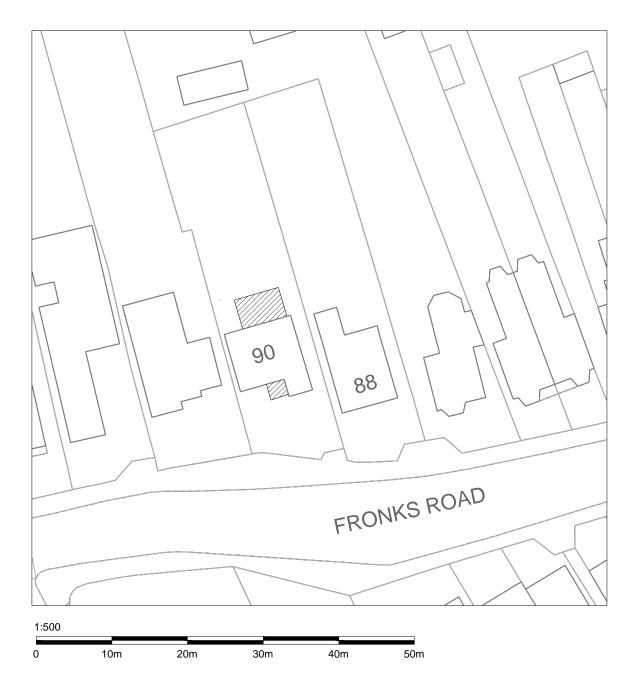

| Rev                                                                                   | Descr         | Date       |            |
|---------------------------------------------------------------------------------------|---------------|------------|------------|
|                                                                                       | _ 00011ptio11 |            |            |
|                                                                                       |               |            |            |
|                                                                                       |               |            |            |
|                                                                                       |               |            |            |
|                                                                                       |               |            |            |
|                                                                                       |               |            |            |
| These drawings have been prepared for the purpose of obtaining planning approval only |               |            |            |
| FOR PLANNING PERMISSION ONLY                                                          |               |            |            |
| LPS Architecture                                                                      |               |            |            |
| PROJECT                                                                               |               |            |            |
| Rear Extension and Front Porch                                                        |               |            |            |
| 90 Fronks Road, Dovercourt, CO12 3RS                                                  |               |            |            |
| 0012 3110                                                                             |               |            |            |
| Location and Block Plan                                                               |               |            |            |
| CLIENT                                                                                |               |            |            |
| Heartfield                                                                            |               |            |            |
| DRAWN B                                                                               | Y CH          | IECKED BY  | DATE       |
| JTY                                                                                   |               |            | 08/02/2024 |
| SCALE                                                                                 |               |            | T NUMBER   |
|                                                                                       | :1250 & 1     | :500 LPS12 |            |
| DRAWING                                                                               | NUMBER        |            | B          |