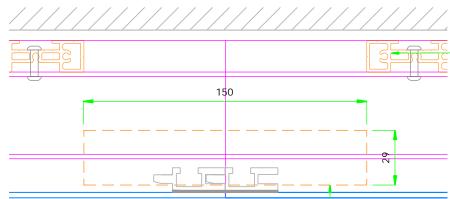

| E Section E-E   Scale 1:2     WRITTEN SPECIFICATION     PART PART TOTAL MATERIAL LEAD                                                                                                                                                                                                                                                                                                                                                                                                                                                                                                                                                                                                                                                                                                                                                                                                                                                                                                                                                                                                                                                                                                                                                                                                                                                                                                                                                                                                                                                                                                                                                                                                                                                                                                                                                                                                                                                                                                      |          |                                                                                                                                                                      |          |        |        |       |                   |
|--------------------------------------------------------------------------------------------------------------------------------------------------------------------------------------------------------------------------------------------------------------------------------------------------------------------------------------------------------------------------------------------------------------------------------------------------------------------------------------------------------------------------------------------------------------------------------------------------------------------------------------------------------------------------------------------------------------------------------------------------------------------------------------------------------------------------------------------------------------------------------------------------------------------------------------------------------------------------------------------------------------------------------------------------------------------------------------------------------------------------------------------------------------------------------------------------------------------------------------------------------------------------------------------------------------------------------------------------------------------------------------------------------------------------------------------------------------------------------------------------------------------------------------------------------------------------------------------------------------------------------------------------------------------------------------------------------------------------------------------------------------------------------------------------------------------------------------------------------------------------------------------------------------------------------------------------------------------------------------------|----------|----------------------------------------------------------------------------------------------------------------------------------------------------------------------|----------|--------|--------|-------|-------------------|
| WRITTEN SPECIFICATION       PART No.     DESCRIPTION     PART<br>QTY.     PART<br>WEIGHT<br>(KG)     TOTAL<br>WEIGHT<br>(KG)     MATERIAL<br>USGE<br>(UOM)     LEAD<br>TIME RISK       1a     2mm aluminium panel, to be powdercoated BLUE RAL 5005, 30% gloss.<br>- Metamark MD3-301M with Metaguard 300 MG-302 MATT overlaminate.     7     .     .     V       1b     3mm fret cut aluminium panel, to be powdercoated WHITE RAL 9010, 30% gloss<br>- Vertex to be 5mm Opal 030 with Avery 5600L0182A BLUE translucent vinyl applied<br>to free, flush in-laid and fixed to rear of panel with Big Head fixings and Simson ISR<br>1     1     .     .     .     .     .     .     .     .     .     .     .     .     .     .     .     .     .     .     .     .     .     .     .     .     .     .     .     .     .     .     .     .     .     .     .     .     .     .     .     .     .     .     .     .     .     .     .     .     .     .     .     .     .     .     .     .     .     .     .     .     .                                                                                                                                                                                                                                                                                                                                                                                                                                                                                                                                                                                                                                                                                                                                                                                                                                                                                                                                                                 |          |                                                                                                                                                                      |          |        |        |       |                   |
| PART No.   DESCRIPTION   PART<br>OTY.   WEIGHT<br>(KG)   USAGE<br>(UOM)   LEAD<br>TIME RISK     1a   2mm aluminium panel, to be powdercoated BLUE RAL 5005, 30% gloss.<br>- Metamark MD3-301M with Metaguard 300 MG-302 MATT overlaminate.   7   -   -   ·   ·   ·     1b   3mm fret cut aluminium panel, to be powdercoated WHITE RAL 9010, 30% gloss   2   -   -   ·   ·   ·   ·   ·   ·   ·   ·   ·   ·   ·   ·   ·   ·   ·   ·   ·   ·   ·   ·   ·   ·   ·   ·   ·   ·   ·   ·   ·   ·   ·   ·   ·   ·   ·   ·   ·   ·   ·   ·   ·   ·   ·   ·   ·   ·   ·   ·   ·   ·   ·   ·   ·   ·   ·   ·   ·   ·   ·   ·   ·   ·   ·   ·   ·   ·   ·   ·   ·   ·   ·   ·   ·   ·   ·   ·   ·   ·   ·   ·   ·   · <t< td=""><td></td><td></td><td>TON</td><td>5</td><td></td><td></td><td></td></t<>                                                                                                                                                                                                                                                                                                                                                                                                                                                                                                                                                                                                                                                                                                                                                                                                                                                                                                                                                                                                                                                                                                                                                                                              |          |                                                                                                                                                                      | TON      | 5      |        |       |                   |
| 1a   - Metamark MD3-301M with Metaguard 300 MG-302 MATT overlaminate.   7   -   -   Y     1b   3mm fret cut aluminium panel, to be powdercoated WHITE RAL 9010, 30% gloss   2   -   -   Y     2a   'netro' to be 5mm Opal 030 with Avery 560LD/B2A BLUE translucent vinyl applied to face, flush in-laid and fixed to rear of panel with Big Head fixings and Simson ISR 1   -   -   -   Y     2b   face, flush in-laid and fixed to rear of panel with Big Head fixings and Simson ISR 70-03.   1   -   -   -   -   -   -   -   -   -   -   -   -   -   -   -   -   -   -   -   -   -   -   -   -   -   -   -   -   -   -   -   -   -   -   -   -   -   -   -   -   -   -   -   -   -   -   -   -   -   -   -   -   -   -   -   -   -   -   -   -   -   -   -   -   -   -   -   -   -   -   - <td< td=""><td>PART No.</td><td>DESCRIPTION</td><td></td><td>WEIGHT</td><td>WEIGHT</td><td>USAGE</td><td>LEAD<br/>TIME RISK</td></td<>                                                                                                                                                                                                                                                                                                                                                                                                                                                                                                                                                                                                                                                                                                                                                                                                                                                                                                                                                                                                                                                      | PART No. | DESCRIPTION                                                                                                                                                          |          | WEIGHT | WEIGHT | USAGE | LEAD<br>TIME RISK |
| 'metro' to be 5mm Opal 030 with Avery 5600LD/82A BLUE translucent vinyl applied<br>to face, flush in-laid and fixed to rear of panel with Big Head fixings and Simson ISR<br>TESCO to be 5mm Opal 030 with Avery 4509 RED 431 translucent vinyl applied to<br>face, flush in-laid and fixed to rear of panel with Big Head fixings and Simson ISR<br>Do 0.3.   1   -   -   -     2b   TESCO to be 5mm Opal 030 with Avery 5600LD/82A BLUE translucent vinyl applied to<br>face, flush in-laid and fixed to rear of panel with Big Head fixings and Simson ISR<br>1   1   -   -   -     2c   to face, flush in-laid and fixed to rear of panel with Big Head fixings and Simson ISR<br>70-03.   1   -   -   -     2c   to face, flush in-laid and fixed to rear of panel with Big Head fixings and Simson ISR<br>70-03.   1   -   -   -     4   ASGUK016 extrusion bracer, riveted to extrusion frame. To be left mill finish<br>5   27   -   -   -     5   3mm flat aluminium joining piece, 29x150mm. To be left mill finish<br>6   8   -   -   -     7   3mm WHITE Foam PVC LED panel<br>7   2   -   -   -   -     9   MEAN WELL LPV-60-12   1   1   -   -   -     10   Frame work from folded from 3mm aluminium z bracket welded to 45x45x3mm<br>9   -   -   -                                                                                                                                                                                                                                                                                                                                                                                                                                                                                                                                                                                                                                                                                                                         | 1a       |                                                                                                                                                                      | 7        | -      | -      | -     | Y                 |
| 2ato face, flush in-laid and fixed to rear of panel with Big Head fixings and Simson ISR<br>TESCO' to be 5mm Opal 030 with Avery 4509 RED 431 translucent vinyl applied to<br>face, flush in-laid and fixed to rear of panel with Big Head fixings and Simson ISR<br>112bface, flush in-laid and fixed to rear of panel with Big Head fixings and Simson ISR<br>to face, flush in-laid and fixed to rear of panel with Big Head fixings and Simson ISR<br>to face, flush in-laid and fixed to rear of panel with Big Head fixings and Simson ISR<br>to face, flush in-laid and fixed to rear of panel with Big Head fixings and Simson ISR<br>to face, flush in-laid and fixed to rear of panel with Big Head fixings and Simson ISR<br>to face, flush in-laid and fixed to rear of panel with Big Head fixings and Simson ISR<br>to face, flush in-laid and fixed to rear of panel with Big Head fixings and Simson ISR<br>to face, flush in-laid and fixed to rear of panel with Big Head fixings and Simson ISR<br>to face, flush in-laid and fixed to rear of panel with Big Head fixings and Simson ISR<br>to face, flush in-laid and fixed to rear of panel with Big Head fixings and Simson ISR<br>to face, flush in-laid and fixed to rear of panel with Big Head fixings and Simson ISR<br>to face, flush in-laid and fixed to rear of panel with Big Head fixings and Simson ISR<br>to face, flush in-laid and fixed to rear of panel with Big Head fixings and Simson ISR<br>to face, flush in-laid and fixed to rear of panel with Big Head fixings and Simson ISR<br>to face, flush in-laid and fixed to rear of panel with Big Head fixings and Simson ISR<br>to face, flush in-laid and fixed to rear of panel with Big Head fixings and Simson ISR<br>to face, flush in-laid and fixed to rear of panel with Big Head fixings and Simson ISR<br>to face, flush in-laid and fixed to rear of panel with Ele fixings and Simson ISR<br>to face, flush in-laid and fixed to r | 1b       |                                                                                                                                                                      | 2        | -      | -      | -     | Y                 |
| 2bface, flush in-laid and fixed to rear of panel with Big Head fixings and Simson ISR<br>70-03.12cBLIPS to be 5mm Opal 030 with Avery 5600LD/82A BLUE translucent vinyl applied<br>to face, flush in-laid and fixed to rear of panel with Big Head fixings and Simson ISR<br>70-03.1 <t< td=""><td>2a</td><td>to face, flush in-laid and fixed to rear of panel with Big Head fixings and Simson ISR</td><td>1</td><td>-</td><td>-</td><td>-</td><td>-</td></t<>                                                                                                                                                                                                                                                                                                                                                                                                                                                                                                                                                                                                                                                                                                                                                                                                                                                                                                                                                                                                                                                                                                                                                                                                                                                                                                                                                                                                                                                                                                                           | 2a       | to face, flush in-laid and fixed to rear of panel with Big Head fixings and Simson ISR                                                                               | 1        | -      | -      | -     | -                 |
| 2c   BLIPS to be 5mm Opal 030 with Avery 5600LD/82A BLUE translucent vinyl applied to face, flush in-laid and fixed to rear of panel with Big Head fixings and Simson ISR   1   -   -   -   -   -   -   -   -   -   -   -   -   -   -   -   -   -   -   -   -   -   -   -   -   -   -   -   -   -   -   -   -   -   -   -   -   -   -   -   -   -   -   -   -   -   -   -   -   -   -   -   -   -   -   -   -   -   -   -   -   -   -   -   -   -   -   -   -   -   -   -   -   -   -   -   -   -   -   -   -   -   -   -   -   -   -   -   -   -   -   -   -   -   -   -   -   -   -   -   -   -   -   -   -   -   - <t< td=""><td>2b</td><td>face, flush in-laid and fixed to rear of panel with Big Head fixings and Simson ISR</td><td>1</td><td>-</td><td>-</td><td>-</td><td>-</td></t<>                                                                                                                                                                                                                                                                                                                                                                                                                                                                                                                                                                                                                                                                                                                                                                                                                                                                                                                                                                                                                                                                                                                                                                                             | 2b       | face, flush in-laid and fixed to rear of panel with Big Head fixings and Simson ISR                                                                                  | 1        | -      | -      | -     | -                 |
| 4ASGUK016 extrusion bracer, riveted to extrusion frame. To be left mill finish2753mm flat aluminium joining piece, 29x150mm. To be left mill finish8 <td< td=""><td>2c</td><td>BLIPS to be 5mm Opal 030 with Avery 5600LD/82A BLUE translucent vinyl applied to face, flush in-laid and fixed to rear of panel with Big Head fixings and Simson ISR</td><td>1</td><td>-</td><td>-</td><td>-</td><td>-</td></td<>                                                                                                                                                                                                                                                                                                                                                                                                                                                                                                                                                                                                                                                                                                                                                                                                                                                                                                                                                                                                                                                                                                                                                                                                                                                                                                                                                                                                                                                                                                                                                                           | 2c       | BLIPS to be 5mm Opal 030 with Avery 5600LD/82A BLUE translucent vinyl applied to face, flush in-laid and fixed to rear of panel with Big Head fixings and Simson ISR | 1        | -      | -      | -     | -                 |
| 53mm flat aluminium joining piece, 29x150mm. To be left mill finish86No.8x25mm Flange Head Self Tapper, touched up to match LWOas req'd73mm WHITE Foam PVC LED panel28Tetra MiniMAX 7100K LEDs (GEMM71-2)1009MEAN WELL LPV-60-12110Frame work from folded from 3mm aluminium z bracket welded to 45x45x3mm<br>aluminium angle using 50x3mm straps (6mm fillet weld)911No.8x60mm Flange Head Self Tapper, touched up to match to match LWO<br>vertical bracersas req'd12Bonding to be 3M 5952 VHB tape. To be applied to full perimeter of frame and also<br>vertical bracersas req'd13No.8x13mm Flange Head Self Tapperas req'd                                                                                                                                                                                                                                                                                                                                                                                                                                                                                                                                                                                                                                                                                                                                                                                                                                                                                                                                                                                                                                                                                                                                                                                                                                                                                                                                                            |          |                                                                                                                                                                      |          | -      | -      | -     |                   |
| 6   No.8x25mm Flange Head Self Tapper, touched up to match LWO   as req'd   -   -   -   -     7   3mm WHITE Foam PVC LED panel   2   -   -   -   -   -     8   Tetra MiniMAX 7100K LEDs (GEMM71-2)   100   -   -   -   -   -     9   MEAN WELL LPV-60-12   1   -   -   -   -   -     10   Frame work from folded from 3mm aluminium z bracket welded to 45x45x3mm aluminium angle using 50x3mm straps (6mm fillet weld)   9   -   -   -   -   -   -   -   -   -   -   -   -   -   -   -   -   -   -   -   -   -   -   -   -   -   -   -   -   -   -   -   -   -   -   -   -   -   -   -   -   -   -   -   -   -   -   -   -   -   -   -   -   -   -   -   -   -   -   -   -   -   -   -   -   - </td <td></td> <td></td> <td></td> <td></td> <td></td> <td></td> <td></td>                                                                                                                                                                                                                                                                                                                                                                                                                                                                                                                                                                                                                                                                                                                                                                                                                                                                                                                                                                                                                                                                                                                                                                                                                 |          |                                                                                                                                                                      |          |        |        |       |                   |
| 7   3mm WHITE Foam PVC LED panel   2   -   -   -   -   -   -   -   -   -   -   -   -   -   -   -   -   -   -   -   -   -   -   -   -   -   -   -   -   -   -   -   -   -   -   -   -   -   -   -   -   -   -   -   -   -   -   -   -   -   -   -   -   -   -   -   -   -   -   -   -   -   -   -   -   -   -   -   -   -   -   -   -   -   -   -   -   -   -   -   -   -   -   -   -   -   -   -   -   -   -   -   -   -   -   -   -   -   -   -   -   -   -   -   -   -   -   -   -   -   -   -   -   -   - <td< td=""><td>5</td><td>3mm flat aluminium joining piece, 29x150mm. To be left mill finish</td><td>8</td><td>-</td><td>-</td><td>-</td><td>-</td></td<>                                                                                                                                                                                                                                                                                                                                                                                                                                                                                                                                                                                                                                                                                                                                                                                                                                                                                                                                                                                                                                                                                                                                                                                                                                                                                                                      | 5        | 3mm flat aluminium joining piece, 29x150mm. To be left mill finish                                                                                                   | 8        | -      | -      | -     | -                 |
| 8   Tetra MiniMAX 7100K LEDs (GEMM71-2)   100   -   -   -   -   -   -   -   -   -   -   -   -   -   -   -   -   -   -   -   -   -   -   -   -   -   -   -   -   -   -   -   -   -   -   -   -   -   -   -   -   -   -   -   -   -   -   -   -   -   -   -   -   -   -   -   -   -   -   -   -   -   -   -   -   -   -   -   -   -   -   -   -   -   -   -   -   -   -   -   -   -   -   -   -   -   -   -   -   -   -   -   -   -   -   -   -   -   -   -   -   -   -   -   -   -   -   -   -   -   -   -   -   -   -                                                                                                                                                                                                                                                                                                                                                                                                                                                                                                                                                                                                                                                                                                                                                                                                                                                                                                                                                                                                                                                                                                                                                                                                                                                                                                                                                                                                                                                                      | 6        | No.8x25mm Flange Head Self Tapper, touched up to match LWO                                                                                                           | as req'd | -      | -      | -     | -                 |
| 9   MEAN WELL LPV-60-12   1   -   -   -   -   -   -   -   -   -   -   -   -   -   -   -   -   -   -   -   -   -   -   -   -   -   -   -   -   -   -   -   -   -   -   -   -   -   -   -   -   -   -   -   -   -   -   -   -   -   -   -   -   -   -   -   -   -   -   -   -   -   -   -   -   -   -   -   -   -   -   -   -   -   -   -   -   -   -   -   -   -   -   -   -   -   -   -   -   -   -   -   -   -   -   -   -   -   -   -   -   -   -   -   -   -   -   -   -   -   -   -   -   -   -   -                                                                                                                                                                                                                                                                                                                                                                                                                                                                                                                                                                                                                                                                                                                                                                                                                                                                                                                                                                                                                                                                                                                                                                                                                                                                                                                                                                                                                                                                                    | 7        | 3mm WHITE Foam PVC LED panel                                                                                                                                         | 2        | -      | -      | -     | -                 |
| 10   Frame work from folded from 3mm aluminium z bracket welded to 45x45x3mm aluminium angle using 50x3mm straps (6mm fillet weld)   9   -   -   -   -   -   -   -   -   -   -   -   -   -   -   -   -   -   -   -   -   -   -   -   -   -   -   -   -   -   -   -   -   -   -   -   -   -   -   -   -   -   -   -   -   -   -   -   -   -   -   -   -   -   -   -   -   -   -   -   -   -   -   -   -   -   -   -   -   -   -   -   -   -   -   -   -   -   -   -   -   -   -   -   -   -   -   -   -   -   -   -   -   -   -   -   -   -   -   -   -   -   -   -   -   -   -   -   -   - </td <td>8</td> <td>Tetra MiniMAX 7100K LEDs (GEMM71-2)</td> <td>100</td> <td>-</td> <td>-</td> <td>-</td> <td>-</td>                                                                                                                                                                                                                                                                                                                                                                                                                                                                                                                                                                                                                                                                                                                                                                                                                                                                                                                                                                                                                                                                                                                                                                                                                                                                           | 8        | Tetra MiniMAX 7100K LEDs (GEMM71-2)                                                                                                                                  | 100      | -      | -      | -     | -                 |
| 10   aluminium angle using 50x3mm straps (6mm fillet weld)   9   -   -   -   -   -   -   -   -   -   -   -   -   -   -   -   -   -   -   -   -   -   -   -   -   -   -   -   -   -   -   -   -   -   -   -   -   -   -   -   -   -   -   -   -   -   -   -   -   -   -   -   -   -   -   -   -   -   -   -   -   -   -   -   -   -   -   -   -   -   -   -   -   -   -   -   -   -   -   -   -   -   -   -   -   -   -   -   -   -   -   -   -   -   -   -   -   -   -   -   -   -   -   -   -   -   -   -   -   -   -   -   -   -                                                                                                                                                                                                                                                                                                                                                                                                                                                                                                                                                                                                                                                                                                                                                                                                                                                                                                                                                                                                                                                                                                                                                                                                                                                                                                                                                                                                                                                         | 9        |                                                                                                                                                                      | 1        | -      | -      | -     | -                 |
| 12   Bonding to be 3M 5952 VHB tape. To be applied to full perimeter of frame and also vertical bracers   as req'd   -   -   -   -   -   -   -   -   -   -   -   -   -   -   -   -   -   -   -   -   -   -   -   -   -   -   -   -   -   -   -   -   -   -   -   -   -   -   -   -   -   -   -   -   -   -   -   -   -   -   -   -   -   -   -   -   -   -   -   -   -   -   -   -   -   -   -   -   -   -   -   -   -   -   -   -   -   -   -   -   -   -   -   -   -   -   -   -   -   -   -   -   -   -   -   -   -   -   -   -   -   -   -   -   -   -   -   -   -   -                                                                                                                                                                                                                                                                                                                                                                                                                                                                                                                                                                                                                                                                                                                                                                                                                                                                                                                                                                                                                                                                                                                                                                                                                                                                                                                                                                                                                 | 10       |                                                                                                                                                                      | 9        | -      | -      | -     | -                 |
| 12 vertical bracers as req'd - - -   13 No.8x13mm Flange Head Self Tapper as req'd - - -                                                                                                                                                                                                                                                                                                                                                                                                                                                                                                                                                                                                                                                                                                                                                                                                                                                                                                                                                                                                                                                                                                                                                                                                                                                                                                                                                                                                                                                                                                                                                                                                                                                                                                                                                                                                                                                                                                   | 11       |                                                                                                                                                                      | as req'd | -      | -      | -     | -                 |
|                                                                                                                                                                                                                                                                                                                                                                                                                                                                                                                                                                                                                                                                                                                                                                                                                                                                                                                                                                                                                                                                                                                                                                                                                                                                                                                                                                                                                                                                                                                                                                                                                                                                                                                                                                                                                                                                                                                                                                                            | 12       |                                                                                                                                                                      | as req'd | -      | -      | -     | -                 |
| 14 Fixings and anchors to suit substrate as req'd - - -   1 Image: Constraint of the suit substrate Image: Constraint of the substrate Image: Constraint of the substrate Image: Constraint of the substrate                                                                                                                                                                                                                                                                                                                                                                                                                                                                                                                                                                                                                                                                                                                                                                                                                                                                                                                                                                                                                                                                                                                                                                                                                                                                                                                                                                                                                                                                                                                                                                                                                                                                                                                                                                               | 13       | No.8x13mm Flange Head Self Tapper                                                                                                                                    | as req'd | -      | -      | -     | -                 |
| 14 Fixings and anchors to suit substrate as req'd - - - -                                                                                                                                                                                                                                                                                                                                                                                                                                                                                                                                                                                                                                                                                                                                                                                                                                                                                                                                                                                                                                                                                                                                                                                                                                                                                                                                                                                                                                                                                                                                                                                                                                                                                                                                                                                                                                                                                                                                  |          |                                                                                                                                                                      |          |        |        |       |                   |
|                                                                                                                                                                                                                                                                                                                                                                                                                                                                                                                                                                                                                                                                                                                                                                                                                                                                                                                                                                                                                                                                                                                                                                                                                                                                                                                                                                                                                                                                                                                                                                                                                                                                                                                                                                                                                                                                                                                                                                                            | 14       | Fixings and anchors to suit substrate                                                                                                                                | as req'd | -      | -      | -     | -                 |
|                                                                                                                                                                                                                                                                                                                                                                                                                                                                                                                                                                                                                                                                                                                                                                                                                                                                                                                                                                                                                                                                                                                                                                                                                                                                                                                                                                                                                                                                                                                                                                                                                                                                                                                                                                                                                                                                                                                                                                                            |          |                                                                                                                                                                      |          |        |        |       |                   |