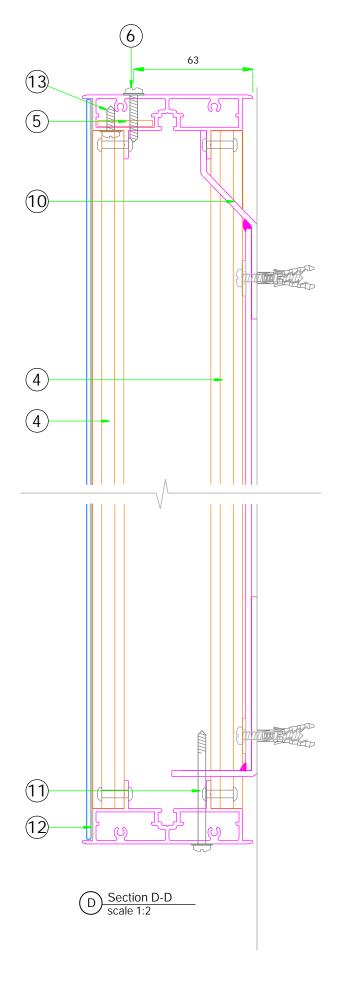

| E Section E-E   Scale 1:2     WRITTEN SPECIFICATION     PART PART TOTAL MATERIAL LEAD                                                                                                                                                                                                                                                                                                                                                                                                                                                                                                                                                                                                                                                                                                                                                                                                                                                                                                                                                                                                                                                                                                                                                                                                                                                                                                                                                                                                                                                                                                                                                                                                                                                                                                                                                                                                                                                                                                      |          |                                                                                                                                                                      |          |        |        |       |                   |
|--------------------------------------------------------------------------------------------------------------------------------------------------------------------------------------------------------------------------------------------------------------------------------------------------------------------------------------------------------------------------------------------------------------------------------------------------------------------------------------------------------------------------------------------------------------------------------------------------------------------------------------------------------------------------------------------------------------------------------------------------------------------------------------------------------------------------------------------------------------------------------------------------------------------------------------------------------------------------------------------------------------------------------------------------------------------------------------------------------------------------------------------------------------------------------------------------------------------------------------------------------------------------------------------------------------------------------------------------------------------------------------------------------------------------------------------------------------------------------------------------------------------------------------------------------------------------------------------------------------------------------------------------------------------------------------------------------------------------------------------------------------------------------------------------------------------------------------------------------------------------------------------------------------------------------------------------------------------------------------------|----------|----------------------------------------------------------------------------------------------------------------------------------------------------------------------|----------|--------|--------|-------|-------------------|
| WRITTEN SPECIFICATION       PART No.     DESCRIPTION     PART<br>QTY.     PART<br>WEIGHT<br>(KG)     TOTAL<br>WEIGHT<br>(KG)     MATERIAL<br>USGE<br>(UOM)     LEAD<br>TIME RISK       1a     2mm aluminium panel, to be powdercoated BLUE RAL 5005, 30% gloss.<br>- Metamark MD3-301M with Metaguard 300 MG-302 MATT overlaminate.     7     .     .     V       1b     3mm fret cut aluminium panel, to be powdercoated WHITE RAL 9010, 30% gloss<br>- Vertex to be 5mm Opal 030 with Avery 5600L0182A BLUE translucent vinyl applied<br>to free, flush in-laid and fixed to rear of panel with Big Head fixings and Simson ISR<br>1     1     .     .     .     .     .     .     .     .     .     .     .     .     .     .     .     .     .     .     .     .     .     .     .     .     .     .     .     .     .     .     .     .     .     .     .     .     .     .     .     .     .     .     .     .     .     .     .     .     .     .     .     .     .     .     .     .     .     .     .     .     .                                                                                                                                                                                                                                                                                                                                                                                                                                                                                                                                                                                                                                                                                                                                                                                                                                                                                                                                                                 |          |                                                                                                                                                                      |          |        |        |       |                   |
| PART No.   DESCRIPTION   PART<br>OTY.   WEIGHT<br>(KG)   USAGE<br>(UOM)   LEAD<br>TIME RISK     1a   2mm aluminium panel, to be powdercoated BLUE RAL 5005, 30% gloss.<br>- Metamark MD3-301M with Metaguard 300 MG-302 MATT overlaminate.   7   -   -   ·   ·   ·     1b   3mm fret cut aluminium panel, to be powdercoated WHITE RAL 9010, 30% gloss   2   -   -   ·   ·   ·   ·   ·   ·   ·   ·   ·   ·   ·   ·   ·   ·   ·   ·   ·   ·   ·   ·   ·   ·   ·   ·   ·   ·   ·   ·   ·   ·   ·   ·   ·   ·   ·   ·   ·   ·   ·   ·   ·   ·   ·   ·   ·   ·   ·   ·   ·   ·   ·   ·   ·   ·   ·   ·   ·   ·   ·   ·   ·   ·   ·   ·   ·   ·   ·   ·   ·   ·   ·   ·   ·   ·   ·   ·   ·   ·   ·   ·   ·   · <t< td=""><td></td><td></td><td>TON</td><td>5</td><td></td><td></td><td></td></t<>                                                                                                                                                                                                                                                                                                                                                                                                                                                                                                                                                                                                                                                                                                                                                                                                                                                                                                                                                                                                                                                                                                                                                                                              |          |                                                                                                                                                                      | TON      | 5      |        |       |                   |
| 1a   - Metamark MD3-301M with Metaguard 300 MG-302 MATT overlaminate.   7   -   -   Y     1b   3mm fret cut aluminium panel, to be powdercoated WHITE RAL 9010, 30% gloss   2   -   -   Y     2a   'netro' to be 5mm Opal 030 with Avery 560LD/B2A BLUE translucent vinyl applied to face, flush in-laid and fixed to rear of panel with Big Head fixings and Simson ISR 1   -   -   -   Y     2b   face, flush in-laid and fixed to rear of panel with Big Head fixings and Simson ISR 70-03.   1   -   -   -   -   -   -   -   -   -   -   -   -   -   -   -   -   -   -   -   -   -   -   -   -   -   -   -   -   -   -   -   -   -   -   -   -   -   -   -   -   -   -   -   -   -   -   -   -   -   -   -   -   -   -   -   -   -   -   -   -   -   -   -   -   -   -   -   -   -   -   - <td< td=""><td>PART No.</td><td>DESCRIPTION</td><td></td><td>WEIGHT</td><td>WEIGHT</td><td>USAGE</td><td>LEAD<br/>TIME RISK</td></td<>                                                                                                                                                                                                                                                                                                                                                                                                                                                                                                                                                                                                                                                                                                                                                                                                                                                                                                                                                                                                                                                      | PART No. | DESCRIPTION                                                                                                                                                          |          | WEIGHT | WEIGHT | USAGE | LEAD<br>TIME RISK |
| 'metro' to be 5mm Opal 030 with Avery 5600LD/82A BLUE translucent vinyl applied<br>to face, flush in-laid and fixed to rear of panel with Big Head fixings and Simson ISR<br>TESCO to be 5mm Opal 030 with Avery 4509 RED 431 translucent vinyl applied to<br>face, flush in-laid and fixed to rear of panel with Big Head fixings and Simson ISR<br>Do 0.3.   1   -   -   -     2b   TESCO to be 5mm Opal 030 with Avery 5600LD/82A BLUE translucent vinyl applied to<br>face, flush in-laid and fixed to rear of panel with Big Head fixings and Simson ISR<br>1   1   -   -   -     2c   to face, flush in-laid and fixed to rear of panel with Big Head fixings and Simson ISR<br>70-03.   1   -   -   -     2c   to face, flush in-laid and fixed to rear of panel with Big Head fixings and Simson ISR<br>70-03.   1   -   -   -     4   ASGUK016 extrusion bracer, riveted to extrusion frame. To be left mill finish<br>5   27   -   -   -     5   3mm flat aluminium joining piece, 29x150mm. To be left mill finish<br>6   8   -   -   -     7   3mm WHITE Foam PVC LED panel<br>7   2   -   -   -   -     9   MEAN WELL LPV-60-12   1   1   -   -   -     10   Frame work from folded from 3mm aluminium z bracket welded to 45x45x3mm<br>9   -   -   -                                                                                                                                                                                                                                                                                                                                                                                                                                                                                                                                                                                                                                                                                                                         | 1a       |                                                                                                                                                                      | 7        | -      | -      | -     | Y                 |
| 2ato face, flush in-laid and fixed to rear of panel with Big Head fixings and Simson ISR<br>TESCO' to be 5mm Opal 030 with Avery 4509 RED 431 translucent vinyl applied to<br>face, flush in-laid and fixed to rear of panel with Big Head fixings and Simson ISR<br>112bface, flush in-laid and fixed to rear of panel with Big Head fixings and Simson ISR<br>to face, flush in-laid and fixed to rear of panel with Big Head fixings and Simson ISR<br>to face, flush in-laid and fixed to rear of panel with Big Head fixings and Simson ISR<br>to face, flush in-laid and fixed to rear of panel with Big Head fixings and Simson ISR<br>to face, flush in-laid and fixed to rear of panel with Big Head fixings and Simson ISR<br>to face, flush in-laid and fixed to rear of panel with Big Head fixings and Simson ISR<br>to face, flush in-laid and fixed to rear of panel with Big Head fixings and Simson ISR<br>to face, flush in-laid and fixed to rear of panel with Big Head fixings and Simson ISR<br>to face, flush in-laid and fixed to rear of panel with Big Head fixings and Simson ISR<br>to face, flush in-laid and fixed to rear of panel with Big Head fixings and Simson ISR<br>to face, flush in-laid and fixed to rear of panel with Big Head fixings and Simson ISR<br>to face, flush in-laid and fixed to rear of panel with Big Head fixings and Simson ISR<br>to face, flush in-laid and fixed to rear of panel with Big Head fixings and Simson ISR<br>to face, flush in-laid and fixed to rear of panel with Big Head fixings and Simson ISR<br>to face, flush in-laid and fixed to rear of panel with Big Head fixings and Simson ISR<br>to face, flush in-laid and fixed to rear of panel with Big Head fixings and Simson ISR<br>to face, flush in-laid and fixed to rear of panel with Big Head fixings and Simson ISR<br>to face, flush in-laid and fixed to rear of panel with Ele fixings and Simson ISR<br>to face, flush in-laid and fixed to r | 1b       |                                                                                                                                                                      | 2        | -      | -      | -     | Y                 |
| 2bface, flush in-laid and fixed to rear of panel with Big Head fixings and Simson ISR<br>70-03.12cBLIPS to be 5mm Opal 030 with Avery 5600LD/82A BLUE translucent vinyl applied<br>to face, flush in-laid and fixed to rear of panel with Big Head fixings and Simson ISR<br>70-03.1 <t< td=""><td>2a</td><td>to face, flush in-laid and fixed to rear of panel with Big Head fixings and Simson ISR</td><td>1</td><td>-</td><td>-</td><td>-</td><td>-</td></t<>                                                                                                                                                                                                                                                                                                                                                                                                                                                                                                                                                                                                                                                                                                                                                                                                                                                                                                                                                                                                                                                                                                                                                                                                                                                                                                                                                                                                                                                                                                                           | 2a       | to face, flush in-laid and fixed to rear of panel with Big Head fixings and Simson ISR                                                                               | 1        | -      | -      | -     | -                 |
| 2c   BLIPS to be 5mm Opal 030 with Avery 5600LD/82A BLUE translucent vinyl applied to face, flush in-laid and fixed to rear of panel with Big Head fixings and Simson ISR   1   -   -   -   -   -   -   -   -   -   -   -   -   -   -   -   -   -   -   -   -   -   -   -   -   -   -   -   -   -   -   -   -   -   -   -   -   -   -   -   -   -   -   -   -   -   -   -   -   -   -   -   -   -   -   -   -   -   -   -   -   -   -   -   -   -   -   -   -   -   -   -   -   -   -   -   -   -   -   -   -   -   -   -   -   -   -   -   -   -   -   -   -   -   -   -   -   -   -   -   -   -   -   -   -   -   - <t< td=""><td>2b</td><td>face, flush in-laid and fixed to rear of panel with Big Head fixings and Simson ISR</td><td>1</td><td>-</td><td>-</td><td>-</td><td>-</td></t<>                                                                                                                                                                                                                                                                                                                                                                                                                                                                                                                                                                                                                                                                                                                                                                                                                                                                                                                                                                                                                                                                                                                                                                                             | 2b       | face, flush in-laid and fixed to rear of panel with Big Head fixings and Simson ISR                                                                                  | 1        | -      | -      | -     | -                 |
| 4ASGUK016 extrusion bracer, riveted to extrusion frame. To be left mill finish2753mm flat aluminium joining piece, 29x150mm. To be left mill finish8 <td< td=""><td>2c</td><td>BLIPS to be 5mm Opal 030 with Avery 5600LD/82A BLUE translucent vinyl applied to face, flush in-laid and fixed to rear of panel with Big Head fixings and Simson ISR</td><td>1</td><td>-</td><td>-</td><td>-</td><td>-</td></td<>                                                                                                                                                                                                                                                                                                                                                                                                                                                                                                                                                                                                                                                                                                                                                                                                                                                                                                                                                                                                                                                                                                                                                                                                                                                                                                                                                                                                                                                                                                                                                                           | 2c       | BLIPS to be 5mm Opal 030 with Avery 5600LD/82A BLUE translucent vinyl applied to face, flush in-laid and fixed to rear of panel with Big Head fixings and Simson ISR | 1        | -      | -      | -     | -                 |
| 53mm flat aluminium joining piece, 29x150mm. To be left mill finish86No.8x25mm Flange Head Self Tapper, touched up to match LWOas req'd73mm WHITE Foam PVC LED panel28Tetra MiniMAX 7100K LEDs (GEMM71-2)1009MEAN WELL LPV-60-12110Frame work from folded from 3mm aluminium z bracket welded to 45x45x3mm<br>aluminium angle using 50x3mm straps (6mm fillet weld)911No.8x60mm Flange Head Self Tapper, touched up to match to match LWO<br>vertical bracersas req'd12Bonding to be 3M 5952 VHB tape. To be applied to full perimeter of frame and also<br>vertical bracersas req'd13No.8x13mm Flange Head Self Tapperas req'd                                                                                                                                                                                                                                                                                                                                                                                                                                                                                                                                                                                                                                                                                                                                                                                                                                                                                                                                                                                                                                                                                                                                                                                                                                                                                                                                                            |          |                                                                                                                                                                      |          | -      | -      | -     |                   |
| 6   No.8x25mm Flange Head Self Tapper, touched up to match LWO   as req'd   -   -   -   -     7   3mm WHITE Foam PVC LED panel   2   -   -   -   -   -     8   Tetra MiniMAX 7100K LEDs (GEMM71-2)   100   -   -   -   -   -     9   MEAN WELL LPV-60-12   1   -   -   -   -   -     10   Frame work from folded from 3mm aluminium z bracket welded to 45x45x3mm aluminium angle using 50x3mm straps (6mm fillet weld)   9   -   -   -   -   -   -   -   -   -   -   -   -   -   -   -   -   -   -   -   -   -   -   -   -   -   -   -   -   -   -   -   -   -   -   -   -   -   -   -   -   -   -   -   -   -   -   -   -   -   -   -   -   -   -   -   -   -   -   -   -   -   -   -   -   - </td <td></td> <td></td> <td></td> <td></td> <td></td> <td></td> <td></td>                                                                                                                                                                                                                                                                                                                                                                                                                                                                                                                                                                                                                                                                                                                                                                                                                                                                                                                                                                                                                                                                                                                                                                                                                 |          |                                                                                                                                                                      |          |        |        |       |                   |
| 7   3mm WHITE Foam PVC LED panel   2   -   -   -   -   -   -   -   -   -   -   -   -   -   -   -   -   -   -   -   -   -   -   -   -   -   -   -   -   -   -   -   -   -   -   -   -   -   -   -   -   -   -   -   -   -   -   -   -   -   -   -   -   -   -   -   -   -   -   -   -   -   -   -   -   -   -   -   -   -   -   -   -   -   -   -   -   -   -   -   -   -   -   -   -   -   -   -   -   -   -   -   -   -   -   -   -   -   -   -   -   -   -   -   -   -   -   -   -   -   -   -   -   -   - <td< td=""><td>5</td><td>3mm flat aluminium joining piece, 29x150mm. To be left mill finish</td><td>8</td><td>-</td><td>-</td><td>-</td><td>-</td></td<>                                                                                                                                                                                                                                                                                                                                                                                                                                                                                                                                                                                                                                                                                                                                                                                                                                                                                                                                                                                                                                                                                                                                                                                                                                                                                                                      | 5        | 3mm flat aluminium joining piece, 29x150mm. To be left mill finish                                                                                                   | 8        | -      | -      | -     | -                 |
| 8   Tetra MiniMAX 7100K LEDs (GEMM71-2)   100   -   -   -   -   -   -   -   -   -   -   -   -   -   -   -   -   -   -   -   -   -   -   -   -   -   -   -   -   -   -   -   -   -   -   -   -   -   -   -   -   -   -   -   -   -   -   -   -   -   -   -   -   -   -   -   -   -   -   -   -   -   -   -   -   -   -   -   -   -   -   -   -   -   -   -   -   -   -   -   -   -   -   -   -   -   -   -   -   -   -   -   -   -   -   -   -   -   -   -   -   -   -   -   -   -   -   -   -   -   -   -   -   -   -                                                                                                                                                                                                                                                                                                                                                                                                                                                                                                                                                                                                                                                                                                                                                                                                                                                                                                                                                                                                                                                                                                                                                                                                                                                                                                                                                                                                                                                                      | 6        | No.8x25mm Flange Head Self Tapper, touched up to match LWO                                                                                                           | as req'd | -      | -      | -     | -                 |
| 9   MEAN WELL LPV-60-12   1   -   -   -   -   -   -   -   -   -   -   -   -   -   -   -   -   -   -   -   -   -   -   -   -   -   -   -   -   -   -   -   -   -   -   -   -   -   -   -   -   -   -   -   -   -   -   -   -   -   -   -   -   -   -   -   -   -   -   -   -   -   -   -   -   -   -   -   -   -   -   -   -   -   -   -   -   -   -   -   -   -   -   -   -   -   -   -   -   -   -   -   -   -   -   -   -   -   -   -   -   -   -   -   -   -   -   -   -   -   -   -   -   -   -   -                                                                                                                                                                                                                                                                                                                                                                                                                                                                                                                                                                                                                                                                                                                                                                                                                                                                                                                                                                                                                                                                                                                                                                                                                                                                                                                                                                                                                                                                                    | 7        | 3mm WHITE Foam PVC LED panel                                                                                                                                         | 2        | -      | -      | -     | -                 |
| 10   Frame work from folded from 3mm aluminium z bracket welded to 45x45x3mm aluminium angle using 50x3mm straps (6mm fillet weld)   9   -   -   -   -   -   -   -   -   -   -   -   -   -   -   -   -   -   -   -   -   -   -   -   -   -   -   -   -   -   -   -   -   -   -   -   -   -   -   -   -   -   -   -   -   -   -   -   -   -   -   -   -   -   -   -   -   -   -   -   -   -   -   -   -   -   -   -   -   -   -   -   -   -   -   -   -   -   -   -   -   -   -   -   -   -   -   -   -   -   -   -   -   -   -   -   -   -   -   -   -   -   -   -   -   -   -   -   -   - </td <td>8</td> <td>Tetra MiniMAX 7100K LEDs (GEMM71-2)</td> <td>100</td> <td>-</td> <td>-</td> <td>-</td> <td>-</td>                                                                                                                                                                                                                                                                                                                                                                                                                                                                                                                                                                                                                                                                                                                                                                                                                                                                                                                                                                                                                                                                                                                                                                                                                                                                           | 8        | Tetra MiniMAX 7100K LEDs (GEMM71-2)                                                                                                                                  | 100      | -      | -      | -     | -                 |
| 10   aluminium angle using 50x3mm straps (6mm fillet weld)   9   -   -   -   -   -   -   -   -   -   -   -   -   -   -   -   -   -   -   -   -   -   -   -   -   -   -   -   -   -   -   -   -   -   -   -   -   -   -   -   -   -   -   -   -   -   -   -   -   -   -   -   -   -   -   -   -   -   -   -   -   -   -   -   -   -   -   -   -   -   -   -   -   -   -   -   -   -   -   -   -   -   -   -   -   -   -   -   -   -   -   -   -   -   -   -   -   -   -   -   -   -   -   -   -   -   -   -   -   -   -   -   -   -                                                                                                                                                                                                                                                                                                                                                                                                                                                                                                                                                                                                                                                                                                                                                                                                                                                                                                                                                                                                                                                                                                                                                                                                                                                                                                                                                                                                                                                         | 9        |                                                                                                                                                                      | 1        | -      | -      | -     | -                 |
| 12   Bonding to be 3M 5952 VHB tape. To be applied to full perimeter of frame and also vertical bracers   as req'd   -   -   -   -   -   -   -   -   -   -   -   -   -   -   -   -   -   -   -   -   -   -   -   -   -   -   -   -   -   -   -   -   -   -   -   -   -   -   -   -   -   -   -   -   -   -   -   -   -   -   -   -   -   -   -   -   -   -   -   -   -   -   -   -   -   -   -   -   -   -   -   -   -   -   -   -   -   -   -   -   -   -   -   -   -   -   -   -   -   -   -   -   -   -   -   -   -   -   -   -   -   -   -   -   -   -   -   -   -   -                                                                                                                                                                                                                                                                                                                                                                                                                                                                                                                                                                                                                                                                                                                                                                                                                                                                                                                                                                                                                                                                                                                                                                                                                                                                                                                                                                                                                 | 10       |                                                                                                                                                                      | 9        | -      | -      | -     | -                 |
| 12 vertical bracers as req'd - - -   13 No.8x13mm Flange Head Self Tapper as req'd - - -                                                                                                                                                                                                                                                                                                                                                                                                                                                                                                                                                                                                                                                                                                                                                                                                                                                                                                                                                                                                                                                                                                                                                                                                                                                                                                                                                                                                                                                                                                                                                                                                                                                                                                                                                                                                                                                                                                   | 11       |                                                                                                                                                                      | as req'd | -      | -      | -     | -                 |
|                                                                                                                                                                                                                                                                                                                                                                                                                                                                                                                                                                                                                                                                                                                                                                                                                                                                                                                                                                                                                                                                                                                                                                                                                                                                                                                                                                                                                                                                                                                                                                                                                                                                                                                                                                                                                                                                                                                                                                                            | 12       |                                                                                                                                                                      | as req'd | -      | -      | -     | -                 |
| 14 Fixings and anchors to suit substrate as req'd - - -   1 Image: Constraint of the suit substrate Image: Constraint of the substrate Image: Constraint of the substrate Image: Constraint of the substrate                                                                                                                                                                                                                                                                                                                                                                                                                                                                                                                                                                                                                                                                                                                                                                                                                                                                                                                                                                                                                                                                                                                                                                                                                                                                                                                                                                                                                                                                                                                                                                                                                                                                                                                                                                               | 13       | No.8x13mm Flange Head Self Tapper                                                                                                                                    | as req'd | -      | -      | -     | -                 |
| 14 Fixings and anchors to suit substrate as req'd - - - -                                                                                                                                                                                                                                                                                                                                                                                                                                                                                                                                                                                                                                                                                                                                                                                                                                                                                                                                                                                                                                                                                                                                                                                                                                                                                                                                                                                                                                                                                                                                                                                                                                                                                                                                                                                                                                                                                                                                  |          |                                                                                                                                                                      |          |        |        |       |                   |
|                                                                                                                                                                                                                                                                                                                                                                                                                                                                                                                                                                                                                                                                                                                                                                                                                                                                                                                                                                                                                                                                                                                                                                                                                                                                                                                                                                                                                                                                                                                                                                                                                                                                                                                                                                                                                                                                                                                                                                                            | 14       | Fixings and anchors to suit substrate                                                                                                                                | as req'd | -      | -      | -     | -                 |
|                                                                                                                                                                                                                                                                                                                                                                                                                                                                                                                                                                                                                                                                                                                                                                                                                                                                                                                                                                                                                                                                                                                                                                                                                                                                                                                                                                                                                                                                                                                                                                                                                                                                                                                                                                                                                                                                                                                                                                                            |          |                                                                                                                                                                      |          |        |        |       |                   |