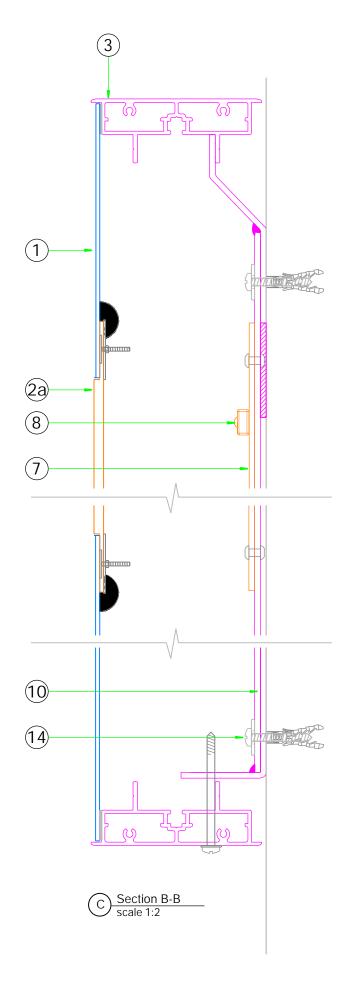

| E Section E-E   Scale 1:2     WRITTEN SPECIFICATION     PART PART TOTAL MATERIAL LEAD                                                                                                                                                                                                                                                                                                                                                                                                                                                                                                                                                                                                                                                                                                                                                                                                                                                                                                                                                                                                                                                                                                                                                                                                                                                                                                                                                                                                                                                                                                                                                                                                                                                                                                                                                                                                                                                                                                      |          |                                                                                                                                                                      |          |        |        |       |                   |
|--------------------------------------------------------------------------------------------------------------------------------------------------------------------------------------------------------------------------------------------------------------------------------------------------------------------------------------------------------------------------------------------------------------------------------------------------------------------------------------------------------------------------------------------------------------------------------------------------------------------------------------------------------------------------------------------------------------------------------------------------------------------------------------------------------------------------------------------------------------------------------------------------------------------------------------------------------------------------------------------------------------------------------------------------------------------------------------------------------------------------------------------------------------------------------------------------------------------------------------------------------------------------------------------------------------------------------------------------------------------------------------------------------------------------------------------------------------------------------------------------------------------------------------------------------------------------------------------------------------------------------------------------------------------------------------------------------------------------------------------------------------------------------------------------------------------------------------------------------------------------------------------------------------------------------------------------------------------------------------------|----------|----------------------------------------------------------------------------------------------------------------------------------------------------------------------|----------|--------|--------|-------|-------------------|
| WRITTEN SPECIFICATION       PART No.     DESCRIPTION     PART<br>QTY.     PART<br>WEIGHT<br>(KG)     TOTAL<br>WEIGHT<br>(KG)     MATERIAL<br>USGE<br>(UOM)     LEAD<br>TIME RISK       1a     2mm aluminium panel, to be powdercoated BLUE RAL 5005, 30% gloss.<br>- Metamark MD3-301M with Metaguard 300 MG-302 MATT overlaminate.     7     .     .     V       1b     3mm fret cut aluminium panel, to be powdercoated WHITE RAL 9010, 30% gloss<br>- Vertex to be 5mm Opal 030 with Avery 5600L0182A BLUE translucent vinyl applied<br>to free, flush in-laid and fixed to rear of panel with Big Head fixings and Simson ISR<br>1     1     .     .     .     .     .     .     .     .     .     .     .     .     .     .     .     .     .     .     .     .     .     .     .     .     .     .     .     .     .     .     .     .     .     .     .     .     .     .     .     .     .     .     .     .     .     .     .     .     .     .     .     .     .     .     .     .     .     .     .     .     .                                                                                                                                                                                                                                                                                                                                                                                                                                                                                                                                                                                                                                                                                                                                                                                                                                                                                                                                                                 |          |                                                                                                                                                                      |          |        |        |       |                   |
| PART No.   DESCRIPTION   PART<br>OTY.   WEIGHT<br>(KG)   USAGE<br>(UOM)   LEAD<br>TIME RISK     1a   2mm aluminium panel, to be powdercoated BLUE RAL 5005, 30% gloss.<br>- Metamark MD3-301M with Metaguard 300 MG-302 MATT overlaminate.   7   -   -   ·   ·   ·     1b   3mm fret cut aluminium panel, to be powdercoated WHITE RAL 9010, 30% gloss   2   -   -   ·   ·   ·   ·   ·   ·   ·   ·   ·   ·   ·   ·   ·   ·   ·   ·   ·   ·   ·   ·   ·   ·   ·   ·   ·   ·   ·   ·   ·   ·   ·   ·   ·   ·   ·   ·   ·   ·   ·   ·   ·   ·   ·   ·   ·   ·   ·   ·   ·   ·   ·   ·   ·   ·   ·   ·   ·   ·   ·   ·   ·   ·   ·   ·   ·   ·   ·   ·   ·   ·   ·   ·   ·   ·   ·   ·   ·   ·   ·   ·   ·   · <t< td=""><td></td><td></td><td>TON</td><td>5</td><td></td><td></td><td></td></t<>                                                                                                                                                                                                                                                                                                                                                                                                                                                                                                                                                                                                                                                                                                                                                                                                                                                                                                                                                                                                                                                                                                                                                                                              |          |                                                                                                                                                                      | TON      | 5      |        |       |                   |
| 1a   - Metamark MD3-301M with Metaguard 300 MG-302 MATT overlaminate.   7   -   -   Y     1b   3mm fret cut aluminium panel, to be powdercoated WHITE RAL 9010, 30% gloss   2   -   -   Y     2a   'netro' to be 5mm Opal 030 with Avery 560LD/B2A BLUE translucent vinyl applied to face, flush in-laid and fixed to rear of panel with Big Head fixings and Simson ISR 1   -   -   -   Y     2b   face, flush in-laid and fixed to rear of panel with Big Head fixings and Simson ISR 70-03.   1   -   -   -   -   -   -   -   -   -   -   -   -   -   -   -   -   -   -   -   -   -   -   -   -   -   -   -   -   -   -   -   -   -   -   -   -   -   -   -   -   -   -   -   -   -   -   -   -   -   -   -   -   -   -   -   -   -   -   -   -   -   -   -   -   -   -   -   -   -   -   - <td< td=""><td>PART No.</td><td>DESCRIPTION</td><td></td><td>WEIGHT</td><td>WEIGHT</td><td>USAGE</td><td>LEAD<br/>TIME RISK</td></td<>                                                                                                                                                                                                                                                                                                                                                                                                                                                                                                                                                                                                                                                                                                                                                                                                                                                                                                                                                                                                                                                      | PART No. | DESCRIPTION                                                                                                                                                          |          | WEIGHT | WEIGHT | USAGE | LEAD<br>TIME RISK |
| 'metro' to be 5mm Opal 030 with Avery 5600LD/82A BLUE translucent vinyl applied<br>to face, flush in-laid and fixed to rear of panel with Big Head fixings and Simson ISR<br>TESCO to be 5mm Opal 030 with Avery 4509 RED 431 translucent vinyl applied to<br>face, flush in-laid and fixed to rear of panel with Big Head fixings and Simson ISR<br>Do 0.3.   1   -   -   -     2b   TESCO to be 5mm Opal 030 with Avery 5600LD/82A BLUE translucent vinyl applied to<br>face, flush in-laid and fixed to rear of panel with Big Head fixings and Simson ISR<br>1   1   -   -   -     2c   to face, flush in-laid and fixed to rear of panel with Big Head fixings and Simson ISR<br>70-03.   1   -   -   -     2c   to face, flush in-laid and fixed to rear of panel with Big Head fixings and Simson ISR<br>70-03.   1   -   -   -     4   ASGUK016 extrusion bracer, riveted to extrusion frame. To be left mill finish<br>5   27   -   -   -     5   3mm flat aluminium joining piece, 29x150mm. To be left mill finish<br>6   8   -   -   -     7   3mm WHITE Foam PVC LED panel<br>7   2   -   -   -   -     9   MEAN WELL LPV-60-12   1   1   -   -   -     10   Frame work from folded from 3mm aluminium z bracket welded to 45x45x3mm<br>9   -   -   -                                                                                                                                                                                                                                                                                                                                                                                                                                                                                                                                                                                                                                                                                                                         | 1a       |                                                                                                                                                                      | 7        | -      | -      | -     | Y                 |
| 2ato face, flush in-laid and fixed to rear of panel with Big Head fixings and Simson ISR<br>TESCO' to be 5mm Opal 030 with Avery 4509 RED 431 translucent vinyl applied to<br>face, flush in-laid and fixed to rear of panel with Big Head fixings and Simson ISR<br>112bface, flush in-laid and fixed to rear of panel with Big Head fixings and Simson ISR<br>to face, flush in-laid and fixed to rear of panel with Big Head fixings and Simson ISR<br>to face, flush in-laid and fixed to rear of panel with Big Head fixings and Simson ISR<br>to face, flush in-laid and fixed to rear of panel with Big Head fixings and Simson ISR<br>to face, flush in-laid and fixed to rear of panel with Big Head fixings and Simson ISR<br>to face, flush in-laid and fixed to rear of panel with Big Head fixings and Simson ISR<br>to face, flush in-laid and fixed to rear of panel with Big Head fixings and Simson ISR<br>to face, flush in-laid and fixed to rear of panel with Big Head fixings and Simson ISR<br>to face, flush in-laid and fixed to rear of panel with Big Head fixings and Simson ISR<br>to face, flush in-laid and fixed to rear of panel with Big Head fixings and Simson ISR<br>to face, flush in-laid and fixed to rear of panel with Big Head fixings and Simson ISR<br>to face, flush in-laid and fixed to rear of panel with Big Head fixings and Simson ISR<br>to face, flush in-laid and fixed to rear of panel with Big Head fixings and Simson ISR<br>to face, flush in-laid and fixed to rear of panel with Big Head fixings and Simson ISR<br>to face, flush in-laid and fixed to rear of panel with Big Head fixings and Simson ISR<br>to face, flush in-laid and fixed to rear of panel with Big Head fixings and Simson ISR<br>to face, flush in-laid and fixed to rear of panel with Big Head fixings and Simson ISR<br>to face, flush in-laid and fixed to rear of panel with Ele fixings and Simson ISR<br>to face, flush in-laid and fixed to r | 1b       |                                                                                                                                                                      | 2        | -      | -      | -     | Y                 |
| 2bface, flush in-laid and fixed to rear of panel with Big Head fixings and Simson ISR<br>70-03.12cBLIPS to be 5mm Opal 030 with Avery 5600LD/82A BLUE translucent vinyl applied<br>to face, flush in-laid and fixed to rear of panel with Big Head fixings and Simson ISR<br>70-03.1 <t< td=""><td>2a</td><td>to face, flush in-laid and fixed to rear of panel with Big Head fixings and Simson ISR</td><td>1</td><td>-</td><td>-</td><td>-</td><td>-</td></t<>                                                                                                                                                                                                                                                                                                                                                                                                                                                                                                                                                                                                                                                                                                                                                                                                                                                                                                                                                                                                                                                                                                                                                                                                                                                                                                                                                                                                                                                                                                                           | 2a       | to face, flush in-laid and fixed to rear of panel with Big Head fixings and Simson ISR                                                                               | 1        | -      | -      | -     | -                 |
| 2c   BLIPS to be 5mm Opal 030 with Avery 5600LD/82A BLUE translucent vinyl applied to face, flush in-laid and fixed to rear of panel with Big Head fixings and Simson ISR   1   -   -   -   -   -   -   -   -   -   -   -   -   -   -   -   -   -   -   -   -   -   -   -   -   -   -   -   -   -   -   -   -   -   -   -   -   -   -   -   -   -   -   -   -   -   -   -   -   -   -   -   -   -   -   -   -   -   -   -   -   -   -   -   -   -   -   -   -   -   -   -   -   -   -   -   -   -   -   -   -   -   -   -   -   -   -   -   -   -   -   -   -   -   -   -   -   -   -   -   -   -   -   -   -   -   - <t< td=""><td>2b</td><td>face, flush in-laid and fixed to rear of panel with Big Head fixings and Simson ISR</td><td>1</td><td>-</td><td>-</td><td>-</td><td>-</td></t<>                                                                                                                                                                                                                                                                                                                                                                                                                                                                                                                                                                                                                                                                                                                                                                                                                                                                                                                                                                                                                                                                                                                                                                                             | 2b       | face, flush in-laid and fixed to rear of panel with Big Head fixings and Simson ISR                                                                                  | 1        | -      | -      | -     | -                 |
| 4ASGUK016 extrusion bracer, riveted to extrusion frame. To be left mill finish2753mm flat aluminium joining piece, 29x150mm. To be left mill finish8 <td< td=""><td>2c</td><td>BLIPS to be 5mm Opal 030 with Avery 5600LD/82A BLUE translucent vinyl applied to face, flush in-laid and fixed to rear of panel with Big Head fixings and Simson ISR</td><td>1</td><td>-</td><td>-</td><td>-</td><td>-</td></td<>                                                                                                                                                                                                                                                                                                                                                                                                                                                                                                                                                                                                                                                                                                                                                                                                                                                                                                                                                                                                                                                                                                                                                                                                                                                                                                                                                                                                                                                                                                                                                                           | 2c       | BLIPS to be 5mm Opal 030 with Avery 5600LD/82A BLUE translucent vinyl applied to face, flush in-laid and fixed to rear of panel with Big Head fixings and Simson ISR | 1        | -      | -      | -     | -                 |
| 53mm flat aluminium joining piece, 29x150mm. To be left mill finish86No.8x25mm Flange Head Self Tapper, touched up to match LWOas req'd73mm WHITE Foam PVC LED panel28Tetra MiniMAX 7100K LEDs (GEMM71-2)1009MEAN WELL LPV-60-12110Frame work from folded from 3mm aluminium z bracket welded to 45x45x3mm<br>aluminium angle using 50x3mm straps (6mm fillet weld)911No.8x60mm Flange Head Self Tapper, touched up to match to match LWO<br>vertical bracersas req'd12Bonding to be 3M 5952 VHB tape. To be applied to full perimeter of frame and also<br>vertical bracersas req'd13No.8x13mm Flange Head Self Tapperas req'd                                                                                                                                                                                                                                                                                                                                                                                                                                                                                                                                                                                                                                                                                                                                                                                                                                                                                                                                                                                                                                                                                                                                                                                                                                                                                                                                                            |          |                                                                                                                                                                      |          | -      | -      | -     |                   |
| 6   No.8x25mm Flange Head Self Tapper, touched up to match LWO   as req'd   -   -   -   -     7   3mm WHITE Foam PVC LED panel   2   -   -   -   -   -     8   Tetra MiniMAX 7100K LEDs (GEMM71-2)   100   -   -   -   -   -     9   MEAN WELL LPV-60-12   1   -   -   -   -   -     10   Frame work from folded from 3mm aluminium z bracket welded to 45x45x3mm aluminium angle using 50x3mm straps (6mm fillet weld)   9   -   -   -   -   -   -   -   -   -   -   -   -   -   -   -   -   -   -   -   -   -   -   -   -   -   -   -   -   -   -   -   -   -   -   -   -   -   -   -   -   -   -   -   -   -   -   -   -   -   -   -   -   -   -   -   -   -   -   -   -   -   -   -   -   - </td <td></td> <td></td> <td></td> <td></td> <td></td> <td></td> <td></td>                                                                                                                                                                                                                                                                                                                                                                                                                                                                                                                                                                                                                                                                                                                                                                                                                                                                                                                                                                                                                                                                                                                                                                                                                 |          |                                                                                                                                                                      |          |        |        |       |                   |
| 7   3mm WHITE Foam PVC LED panel   2   -   -   -   -   -   -   -   -   -   -   -   -   -   -   -   -   -   -   -   -   -   -   -   -   -   -   -   -   -   -   -   -   -   -   -   -   -   -   -   -   -   -   -   -   -   -   -   -   -   -   -   -   -   -   -   -   -   -   -   -   -   -   -   -   -   -   -   -   -   -   -   -   -   -   -   -   -   -   -   -   -   -   -   -   -   -   -   -   -   -   -   -   -   -   -   -   -   -   -   -   -   -   -   -   -   -   -   -   -   -   -   -   -   - <td< td=""><td>5</td><td>3mm flat aluminium joining piece, 29x150mm. To be left mill finish</td><td>8</td><td>-</td><td>-</td><td>-</td><td>-</td></td<>                                                                                                                                                                                                                                                                                                                                                                                                                                                                                                                                                                                                                                                                                                                                                                                                                                                                                                                                                                                                                                                                                                                                                                                                                                                                                                                      | 5        | 3mm flat aluminium joining piece, 29x150mm. To be left mill finish                                                                                                   | 8        | -      | -      | -     | -                 |
| 8   Tetra MiniMAX 7100K LEDs (GEMM71-2)   100   -   -   -   -   -   -   -   -   -   -   -   -   -   -   -   -   -   -   -   -   -   -   -   -   -   -   -   -   -   -   -   -   -   -   -   -   -   -   -   -   -   -   -   -   -   -   -   -   -   -   -   -   -   -   -   -   -   -   -   -   -   -   -   -   -   -   -   -   -   -   -   -   -   -   -   -   -   -   -   -   -   -   -   -   -   -   -   -   -   -   -   -   -   -   -   -   -   -   -   -   -   -   -   -   -   -   -   -   -   -   -   -   -   -                                                                                                                                                                                                                                                                                                                                                                                                                                                                                                                                                                                                                                                                                                                                                                                                                                                                                                                                                                                                                                                                                                                                                                                                                                                                                                                                                                                                                                                                      | 6        | No.8x25mm Flange Head Self Tapper, touched up to match LWO                                                                                                           | as req'd | -      | -      | -     | -                 |
| 9   MEAN WELL LPV-60-12   1   -   -   -   -   -   -   -   -   -   -   -   -   -   -   -   -   -   -   -   -   -   -   -   -   -   -   -   -   -   -   -   -   -   -   -   -   -   -   -   -   -   -   -   -   -   -   -   -   -   -   -   -   -   -   -   -   -   -   -   -   -   -   -   -   -   -   -   -   -   -   -   -   -   -   -   -   -   -   -   -   -   -   -   -   -   -   -   -   -   -   -   -   -   -   -   -   -   -   -   -   -   -   -   -   -   -   -   -   -   -   -   -   -   -   -                                                                                                                                                                                                                                                                                                                                                                                                                                                                                                                                                                                                                                                                                                                                                                                                                                                                                                                                                                                                                                                                                                                                                                                                                                                                                                                                                                                                                                                                                    | 7        | 3mm WHITE Foam PVC LED panel                                                                                                                                         | 2        | -      | -      | -     | -                 |
| 10   Frame work from folded from 3mm aluminium z bracket welded to 45x45x3mm aluminium angle using 50x3mm straps (6mm fillet weld)   9   -   -   -   -   -   -   -   -   -   -   -   -   -   -   -   -   -   -   -   -   -   -   -   -   -   -   -   -   -   -   -   -   -   -   -   -   -   -   -   -   -   -   -   -   -   -   -   -   -   -   -   -   -   -   -   -   -   -   -   -   -   -   -   -   -   -   -   -   -   -   -   -   -   -   -   -   -   -   -   -   -   -   -   -   -   -   -   -   -   -   -   -   -   -   -   -   -   -   -   -   -   -   -   -   -   -   -   -   - </td <td>8</td> <td>Tetra MiniMAX 7100K LEDs (GEMM71-2)</td> <td>100</td> <td>-</td> <td>-</td> <td>-</td> <td>-</td>                                                                                                                                                                                                                                                                                                                                                                                                                                                                                                                                                                                                                                                                                                                                                                                                                                                                                                                                                                                                                                                                                                                                                                                                                                                                           | 8        | Tetra MiniMAX 7100K LEDs (GEMM71-2)                                                                                                                                  | 100      | -      | -      | -     | -                 |
| 10   aluminium angle using 50x3mm straps (6mm fillet weld)   9   -   -   -   -   -   -   -   -   -   -   -   -   -   -   -   -   -   -   -   -   -   -   -   -   -   -   -   -   -   -   -   -   -   -   -   -   -   -   -   -   -   -   -   -   -   -   -   -   -   -   -   -   -   -   -   -   -   -   -   -   -   -   -   -   -   -   -   -   -   -   -   -   -   -   -   -   -   -   -   -   -   -   -   -   -   -   -   -   -   -   -   -   -   -   -   -   -   -   -   -   -   -   -   -   -   -   -   -   -   -   -   -   -                                                                                                                                                                                                                                                                                                                                                                                                                                                                                                                                                                                                                                                                                                                                                                                                                                                                                                                                                                                                                                                                                                                                                                                                                                                                                                                                                                                                                                                         | 9        |                                                                                                                                                                      | 1        | -      | -      | -     | -                 |
| 12   Bonding to be 3M 5952 VHB tape. To be applied to full perimeter of frame and also vertical bracers   as req'd   -   -   -   -   -   -   -   -   -   -   -   -   -   -   -   -   -   -   -   -   -   -   -   -   -   -   -   -   -   -   -   -   -   -   -   -   -   -   -   -   -   -   -   -   -   -   -   -   -   -   -   -   -   -   -   -   -   -   -   -   -   -   -   -   -   -   -   -   -   -   -   -   -   -   -   -   -   -   -   -   -   -   -   -   -   -   -   -   -   -   -   -   -   -   -   -   -   -   -   -   -   -   -   -   -   -   -   -   -   -                                                                                                                                                                                                                                                                                                                                                                                                                                                                                                                                                                                                                                                                                                                                                                                                                                                                                                                                                                                                                                                                                                                                                                                                                                                                                                                                                                                                                 | 10       |                                                                                                                                                                      | 9        | -      | -      | -     | -                 |
| 12 vertical bracers as req'd - - -   13 No.8x13mm Flange Head Self Tapper as req'd - - -                                                                                                                                                                                                                                                                                                                                                                                                                                                                                                                                                                                                                                                                                                                                                                                                                                                                                                                                                                                                                                                                                                                                                                                                                                                                                                                                                                                                                                                                                                                                                                                                                                                                                                                                                                                                                                                                                                   | 11       |                                                                                                                                                                      | as req'd | -      | -      | -     | -                 |
|                                                                                                                                                                                                                                                                                                                                                                                                                                                                                                                                                                                                                                                                                                                                                                                                                                                                                                                                                                                                                                                                                                                                                                                                                                                                                                                                                                                                                                                                                                                                                                                                                                                                                                                                                                                                                                                                                                                                                                                            | 12       |                                                                                                                                                                      | as req'd | -      | -      | -     | -                 |
| 14 Fixings and anchors to suit substrate as req'd - - -   1 Image: Constraint of the suit substrate Image: Constraint of the substrate Image: Constraint of the substrate Image: Constraint of the substrate                                                                                                                                                                                                                                                                                                                                                                                                                                                                                                                                                                                                                                                                                                                                                                                                                                                                                                                                                                                                                                                                                                                                                                                                                                                                                                                                                                                                                                                                                                                                                                                                                                                                                                                                                                               | 13       | No.8x13mm Flange Head Self Tapper                                                                                                                                    | as req'd | -      | -      | -     | -                 |
| 14 Fixings and anchors to suit substrate as req'd - - - -                                                                                                                                                                                                                                                                                                                                                                                                                                                                                                                                                                                                                                                                                                                                                                                                                                                                                                                                                                                                                                                                                                                                                                                                                                                                                                                                                                                                                                                                                                                                                                                                                                                                                                                                                                                                                                                                                                                                  |          |                                                                                                                                                                      |          |        |        |       |                   |
|                                                                                                                                                                                                                                                                                                                                                                                                                                                                                                                                                                                                                                                                                                                                                                                                                                                                                                                                                                                                                                                                                                                                                                                                                                                                                                                                                                                                                                                                                                                                                                                                                                                                                                                                                                                                                                                                                                                                                                                            | 14       | Fixings and anchors to suit substrate                                                                                                                                | as req'd | -      | -      | -     | -                 |
|                                                                                                                                                                                                                                                                                                                                                                                                                                                                                                                                                                                                                                                                                                                                                                                                                                                                                                                                                                                                                                                                                                                                                                                                                                                                                                                                                                                                                                                                                                                                                                                                                                                                                                                                                                                                                                                                                                                                                                                            |          |                                                                                                                                                                      |          |        |        |       |                   |