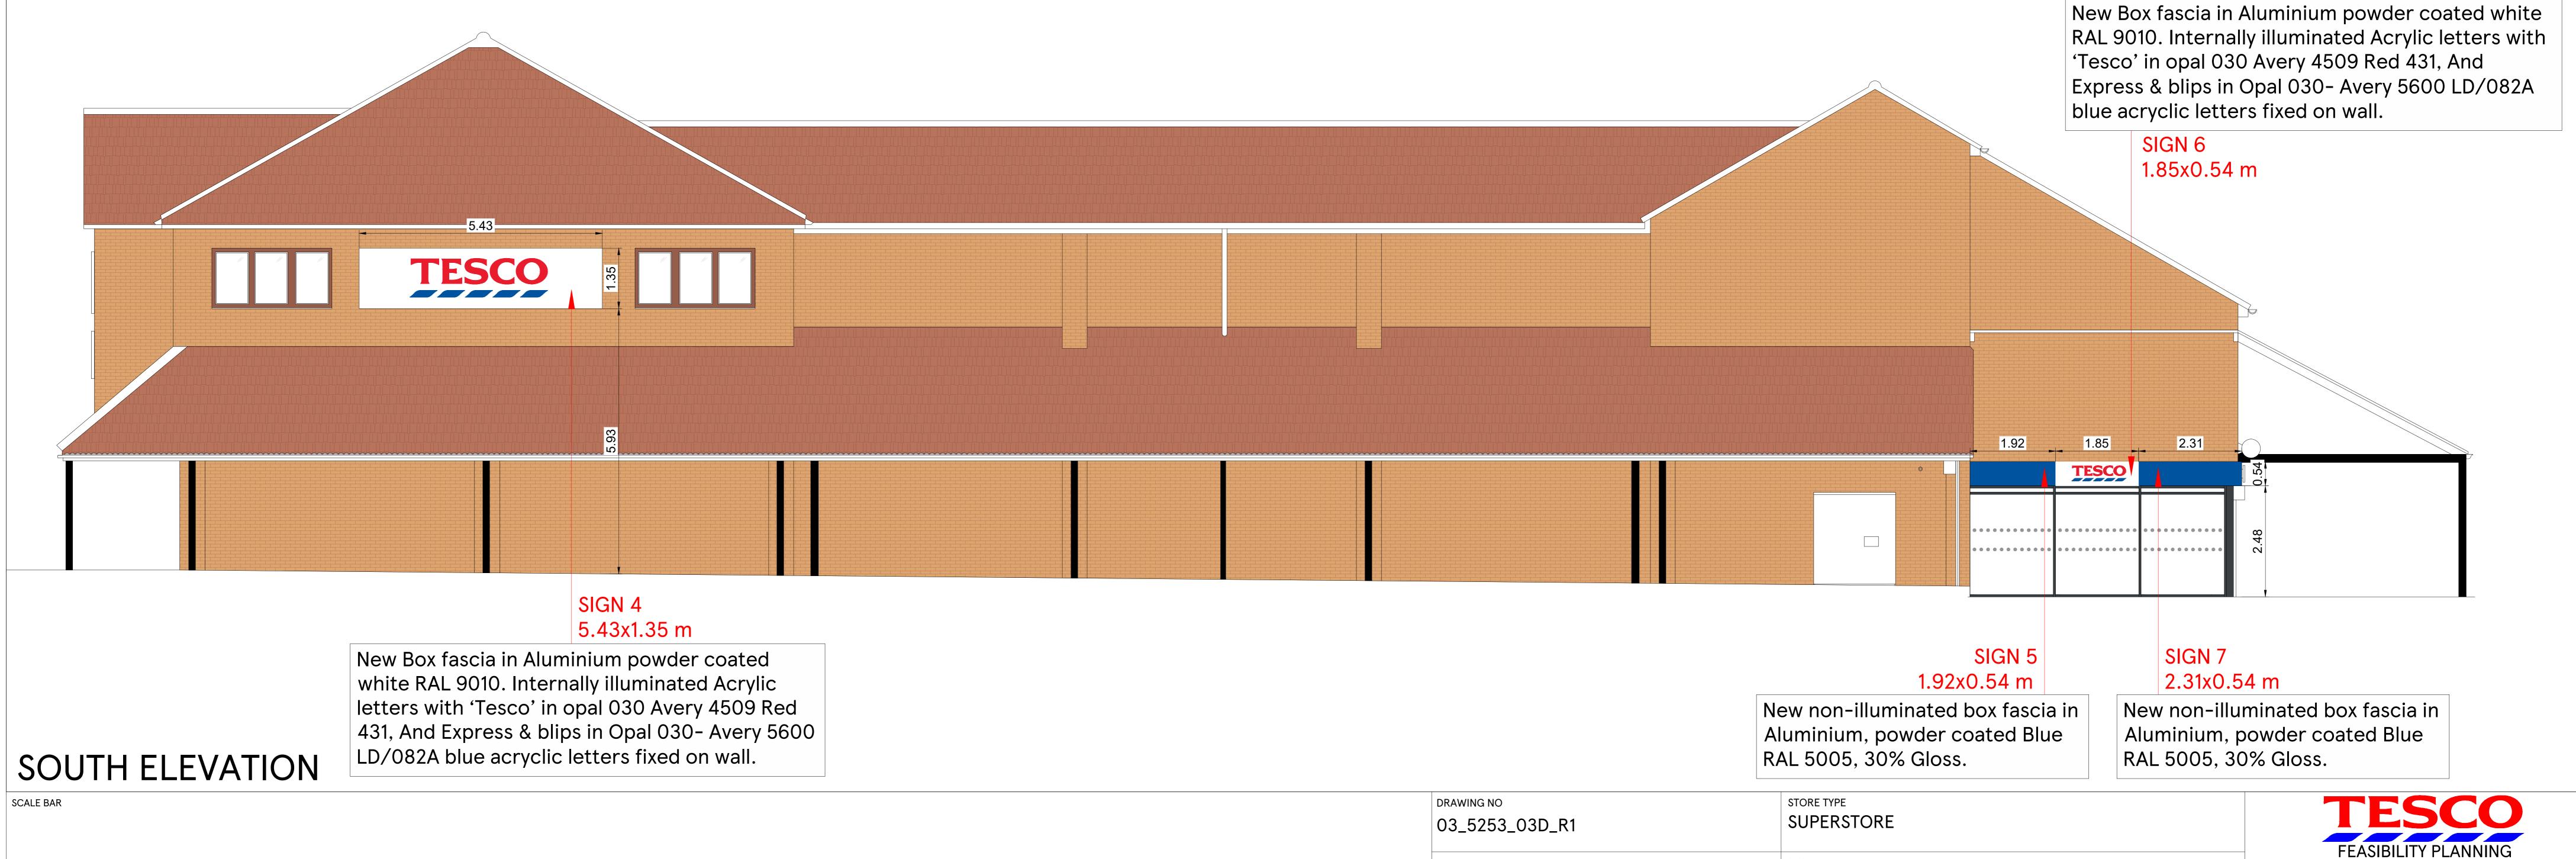

**FRINTON** 

PROPOSED ELEVATIONS-02\_ADV

STORE PLANNING DEPARTMENT

PROPERTY SERVICES
HIGHWOODS BUILDING, KESTREAL WAY

WELWYN GARDEN CITY, HERTFORDSHIRE, AL7 1GB UK

TELEPHONE: 01707 395150

THE COPYRIGHT AND ALL OTHER RIGHTS IN AND RELATING TO THIS PUBLICATION BELONG TO AND ARE THE SOLE PROPERTY OF TESCO STORES LIMITED ALL RIGHTS ARE RESERVED. NEITHER THE WHOLE NOR ANY PART OF THIS PUBLICATION MAY BE REPRODUCED OR TRANSMITTED IN ANY FORM OR BY ANY ELECTRONIC OR MECHANICAL MEANS INCLUDING PHOTOCOPYING AND RECORDING OR FROM ANY RETRIEVAL SYSTEM WITHOUT THE PRIOR WRITTEN LICENCE FROM THE