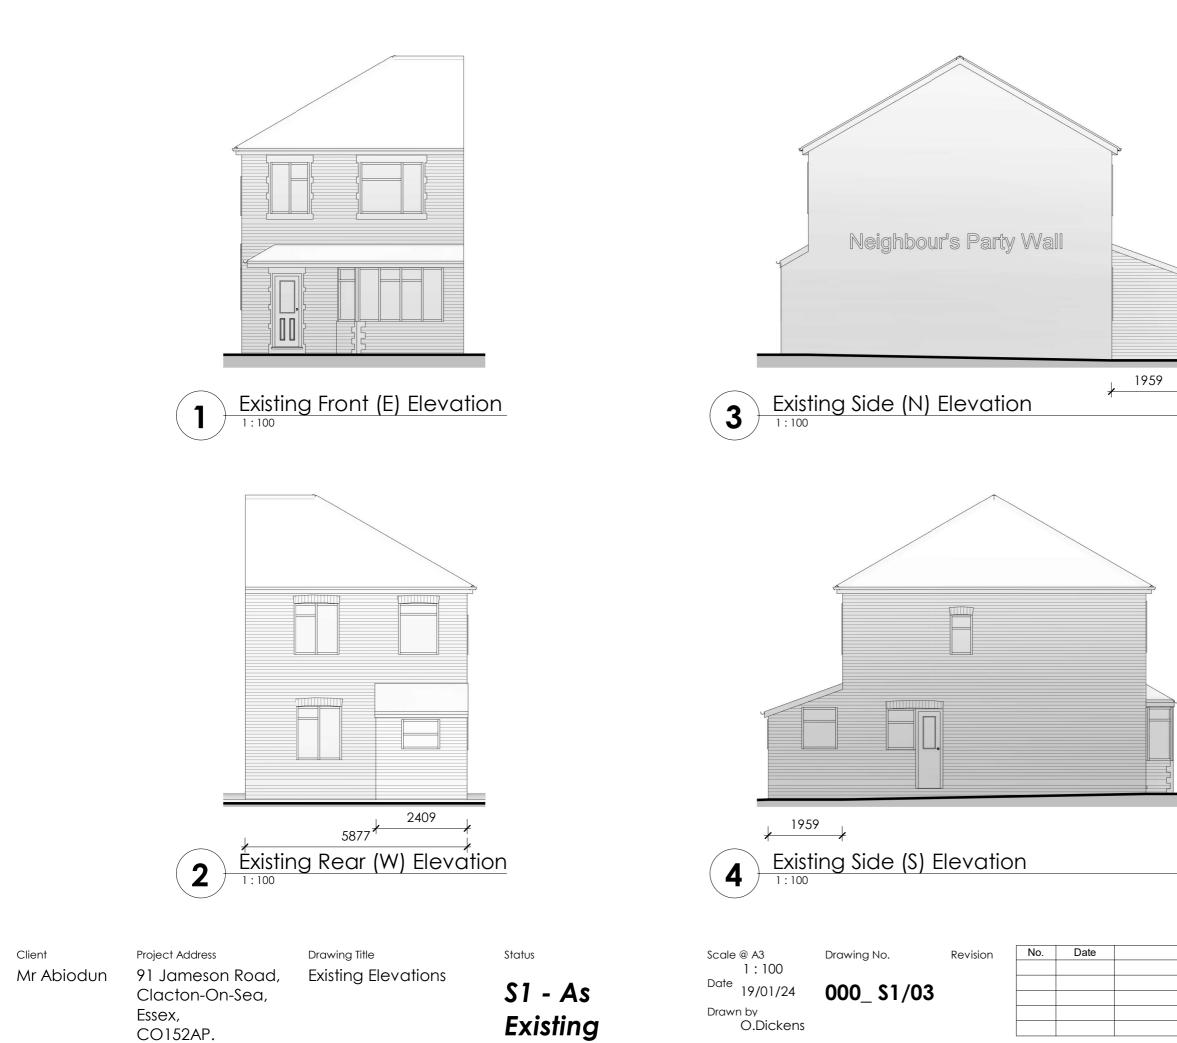

## Notes

PRIOR TO THE COMMENCEMENT OF ANY WORKS, THE BUILDER IS TO CHECK AND/OR DETERMINE ALL CONSTRUCTION DETAILS. INCLUDING CHECKING EXISTING SITE LEVELS AND DIMENSIONS. THIS DRAWING IS TO BE FRAD. IN CONJUNCTION WITH ALL OTHER PROJECT DRAWINGS, CONSTRUCTION NOTES AND/OR PROJECT SPECIFICATION, ALL DISCREPANCIES NOULD BE REPORTED IMMEDIATE. JO NOT CONSTRUCT OF THESE DRAWINGS IN ANY WAY. DO NOT SCALE OFF THESE DRAWINGS. THESE DRAWINGS ARE FOR VISUAL PURPOSES IN PLANNING PREMISSION ONLY.

THESE DRAWINGS ARE UNDER THE OWNERSHIP OF DESIGN DESIGNED LTD. IF ANY CHANGES ARE MADE TO THE DESIGN WITHOUT PRIOR DISCUSSION WITH DESIGN DESIGNED. THE PERSON(S) RESPONSIBLE WILL TAKE ON THE PRINCIPAL DESIGNER PROLE. ITS RESPONSIBLE





VISUAL SCALE 1:100 @ A3



| Description |  |
|-------------|--|
|