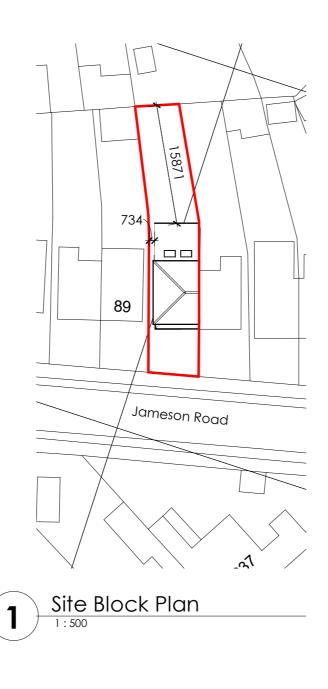

| 0m | 5m | 10m | 15m | 20m | 25m |
|----|----|-----|-----|-----|-----|
|    |    |     |     |     | Ļ   |

VISUAL SCALE 1:500 @ A3

<sub>Client</sub> Mr Abiodun Project Address 91 Jameson Road,

> Essex, CO152AP.

Clacton-On-Sea,

Drawing Title d, Site Block Plan Status

Planning

 Scale @ A3
 Drawing No.

 1:500
 Date

 12/02/24
 000\_ \$2/06

 Drawn by
 O. Dickens

No. Date