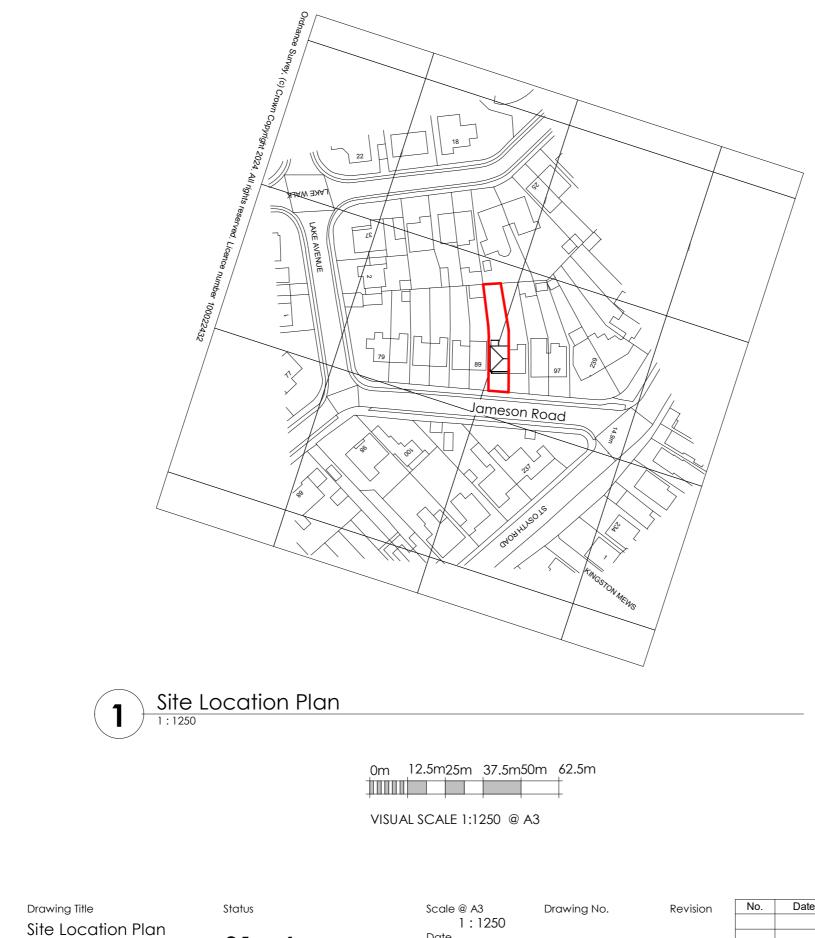

Client Project Address Mr Abiodun 91 Jameson Road, Clacton-On-Sea, Essex, CO152AP.

S1 - As Existing Date 19/01/24 000\_\$1/06 Drawn by O.Dickens

Date