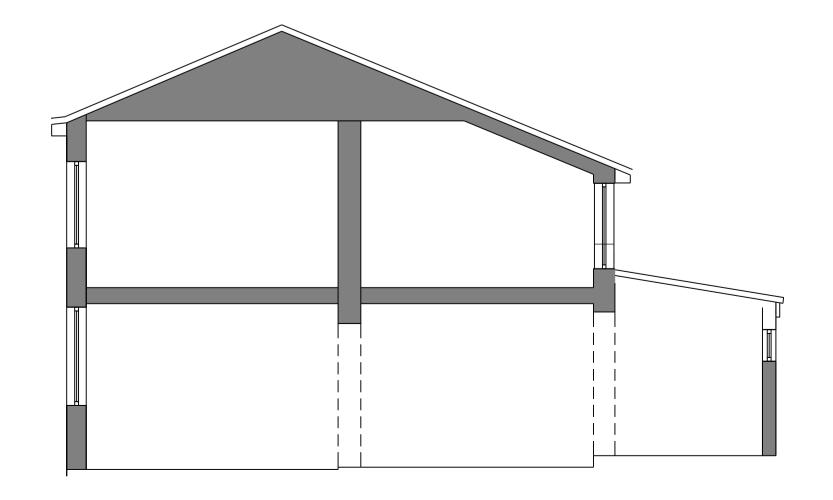

SCALE 1:50@A1

SCALE 1:50@A1

BEDROOM BEDROOM FIRST FLOOR: FLOOR PLAN

ROOF PLAN: PLAN VIEW SCALE 1:50@A1

ELEVATION C: SIDE ELEVATION SCALE 1:50@A1

SECTION D: SECTION THROUGH SCALE 1:50@A1

DESCRIPTION 00 12.09.2023 EXISTING DETAILS PRODUCED 2 THE PARK PROJECT NUMBER: 9000\_0127