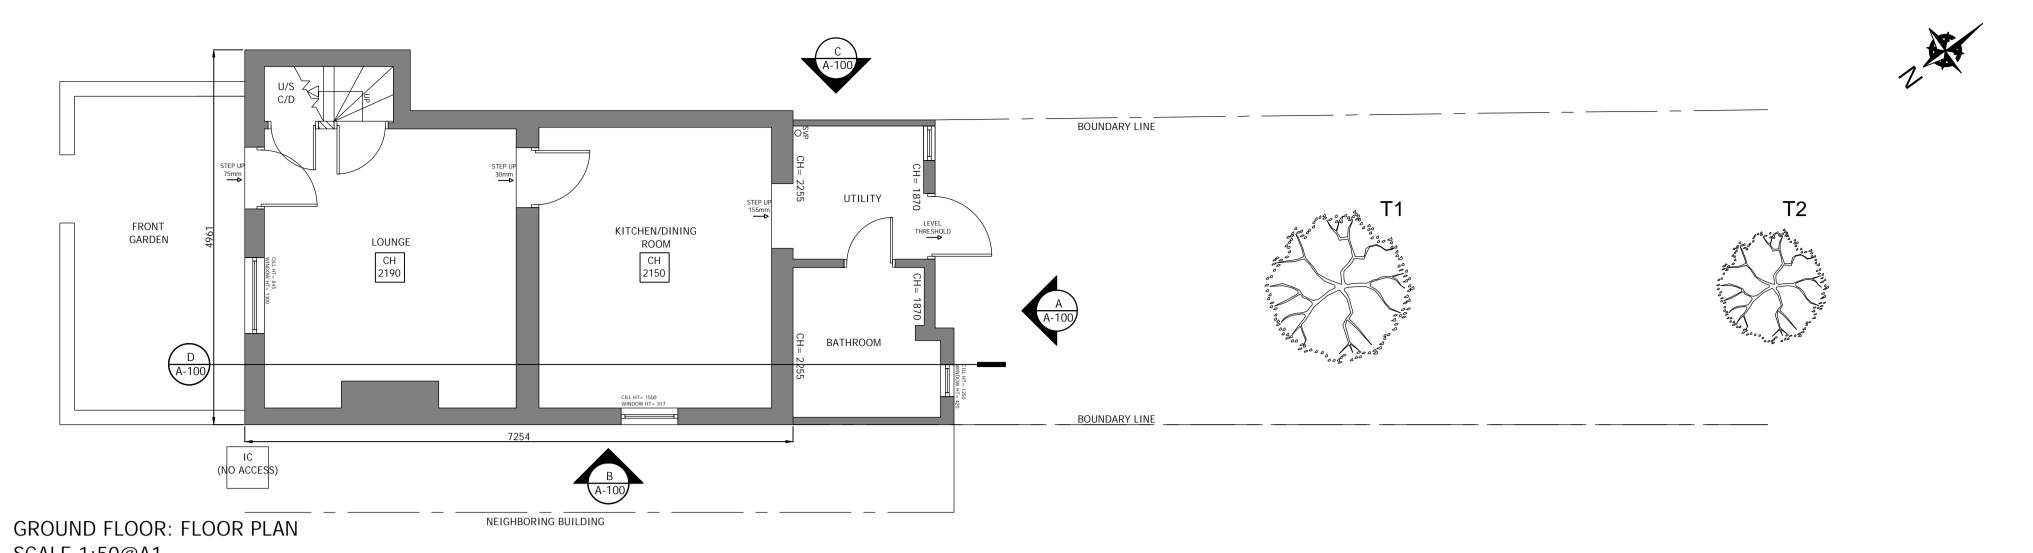

SCALE 1:50@A1

SCALE 1:50@A1

BEDROOM BEDROOM FIRST FLOOR: FLOOR PLAN

ROOF PLAN: PLAN VIEW SCALE 1:50@A1

ELEVATION C: SIDE ELEVATION SCALE 1:50@A1

SECTION D: SECTION THROUGH SCALE 1:50@A1

DESCRIPTION 00 12.09.2023 EXISTING DETAILS PRODUCED 2 THE PARK PROJECT NUMBER: 9000\_0127