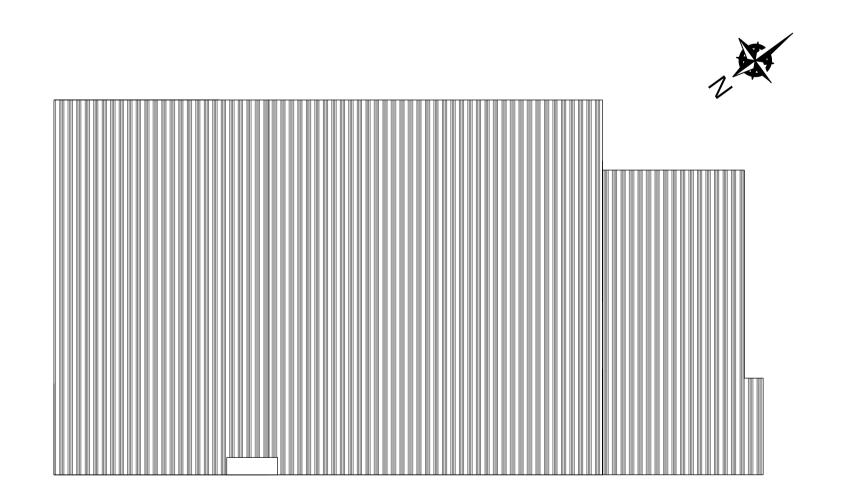

SCALE 1:50@A1

SCALE 1:50@A1

BEDROOM BEDROOM FIRST FLOOR: FLOOR PLAN

ROOF PLAN: PLAN VIEW SCALE 1:50@A1

ELEVATION C: SIDE ELEVATION SCALE 1:50@A1

SECTION D: SECTION THROUGH SCALE 1:50@A1

DESCRIPTION 00 12.09.2023 EXISTING DETAILS PRODUCED 2 THE PARK PROJECT NUMBER: 9000\_0127