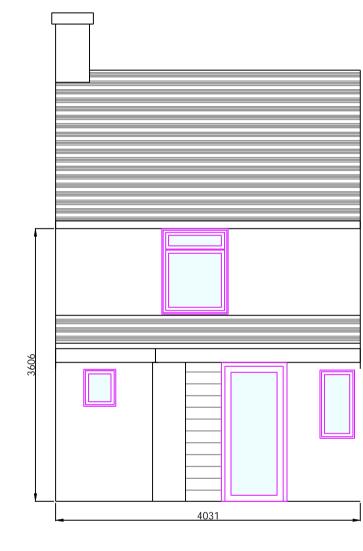

SCALE 1:50@A1

SCALE 1:50@A1

BEDROOM BEDROOM FIRST FLOOR: FLOOR PLAN

ROOF PLAN: PLAN VIEW SCALE 1:50@A1

ELEVATION C: SIDE ELEVATION SCALE 1:50@A1

SECTION D: SECTION THROUGH SCALE 1:50@A1

DESCRIPTION 00 12.09.2023 EXISTING DETAILS PRODUCED 2 THE PARK PROJECT NUMBER: 9000\_0127