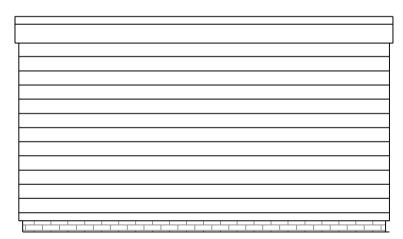

GROUND FLOOR: FLOOR PLAN SCALE 1:50@A1

ELEVATION A: PROPOSED FRONT ELEVATION SCALE 1:50@A1

ELEVATION B: SIDE ELEVATION SCALE 1:50@A1

ELEVATION C: REAR ELEVATION SCALE 1:50@A1

ELEVATION D: SIDE ELEVATION SCALE 1:50@A1