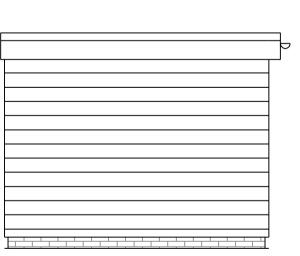

GROUND FLOOR: FLOOR PLAN SCALE 1:50@A1

ELEVATION A: PROPOSED FRONT ELEVATION SCALE 1:50@A1

ELEVATION B: SIDE ELEVATION SCALE 1:50@A1

ELEVATION C: REAR ELEVATION SCALE 1:50@A1

ELEVATION D: SIDE ELEVATION SCALE 1:50@A1