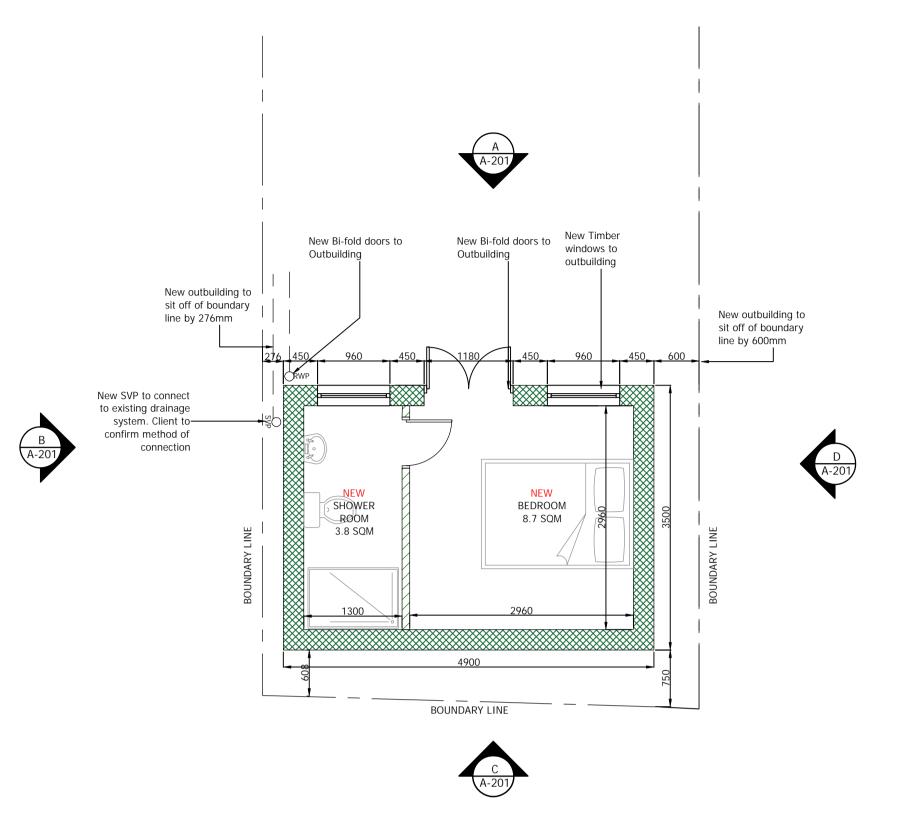

GROUND FLOOR: FLOOR PLAN SCALE 1:50@A1

ELEVATION A: PROPOSED FRONT ELEVATION SCALE 1:50@A1

ELEVATION B: SIDE ELEVATION SCALE 1:50@A1

ELEVATION C: REAR ELEVATION SCALE 1:50@A1

ELEVATION D: SIDE ELEVATION SCALE 1:50@A1