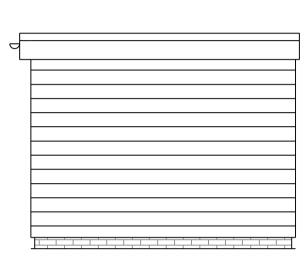

GROUND FLOOR: FLOOR PLAN SCALE 1:50@A1

ELEVATION A: PROPOSED FRONT ELEVATION SCALE 1:50@A1

ELEVATION B: SIDE ELEVATION SCALE 1:50@A1

ELEVATION C: REAR ELEVATION SCALE 1:50@A1

ELEVATION D: SIDE ELEVATION SCALE 1:50@A1