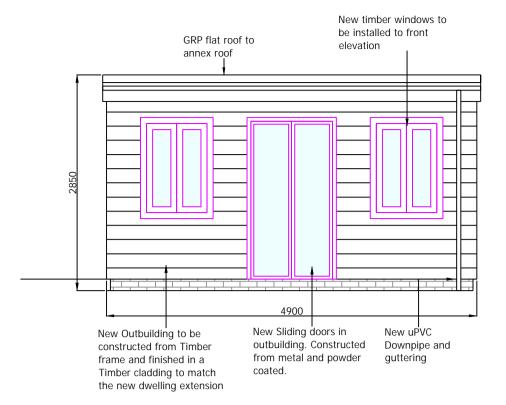

GROUND FLOOR: FLOOR PLAN SCALE 1:50@A1

ELEVATION A: PROPOSED FRONT ELEVATION SCALE 1:50@A1

ELEVATION B: SIDE ELEVATION SCALE 1:50@A1

ELEVATION C: REAR ELEVATION SCALE 1:50@A1

ELEVATION D: SIDE ELEVATION SCALE 1:50@A1