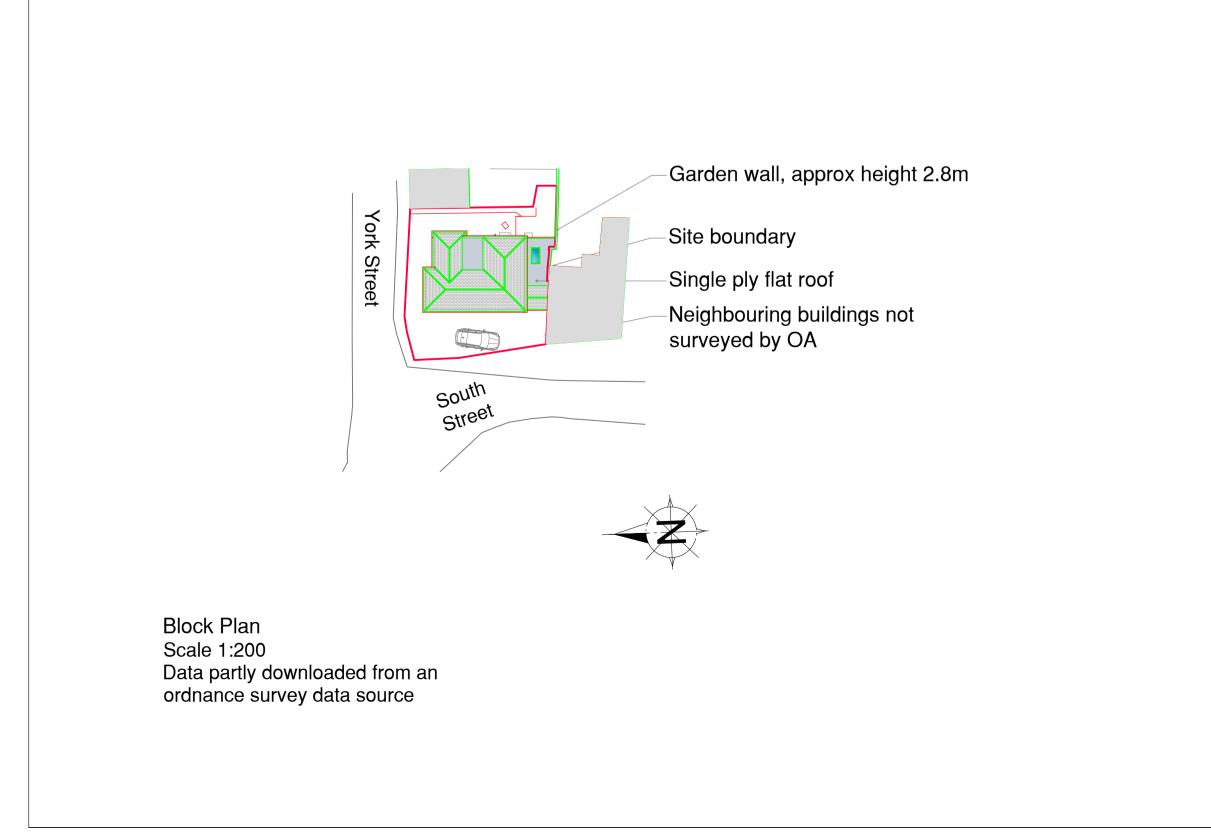

Scale Bar Legend

Please note:

This drawing is to be used as a aid to achieve planning / building regs approval and as a guide for the proposed works. Dimensions, levels and existing construction materials are to be checked on site prior to construction of proposed works. Therefore, design can be subject to amendment.