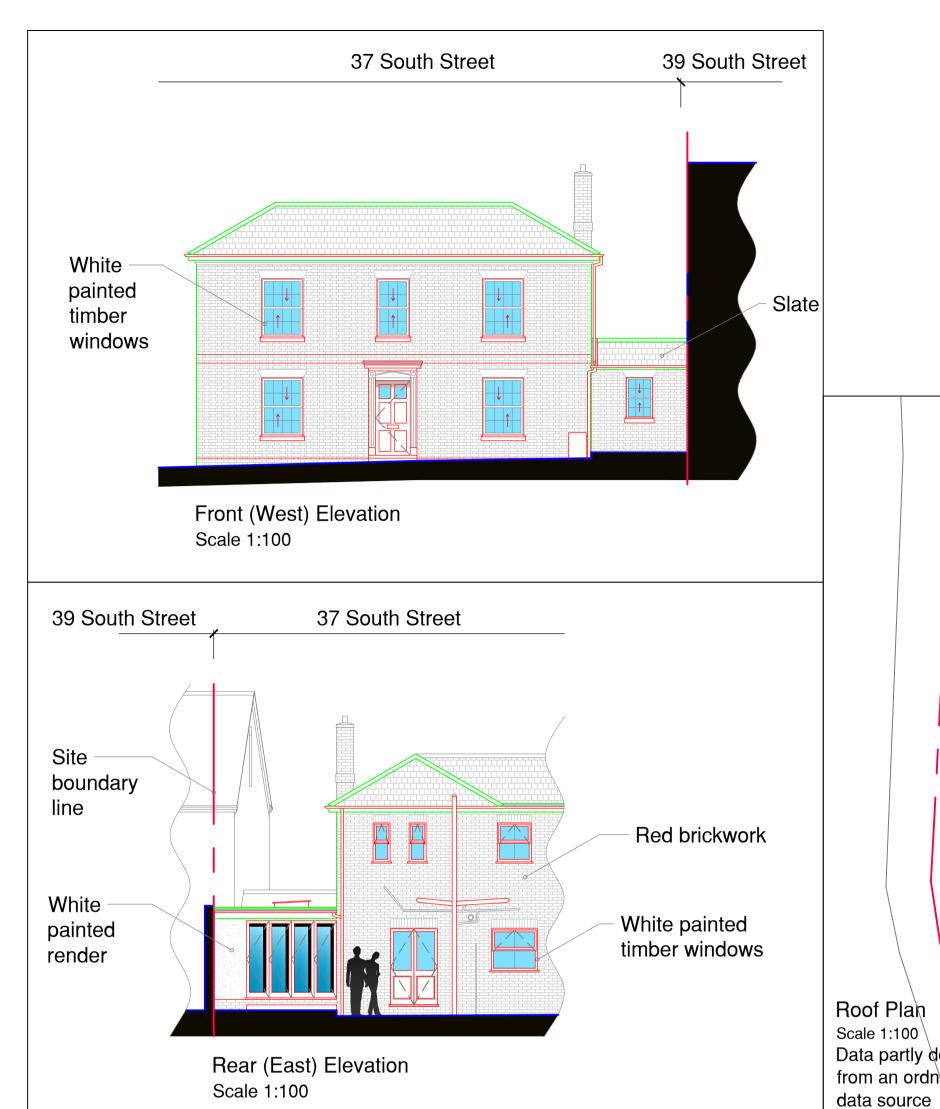

Scale Bar Legend

Please note:

This drawing is to be used as a aid to achieve planning / building regs approval and as a guide for the proposed works. Dimensions, levels and existing construction materials are to be checked on site prior to construction of proposed works. Therefore, design can be subject to amendment.