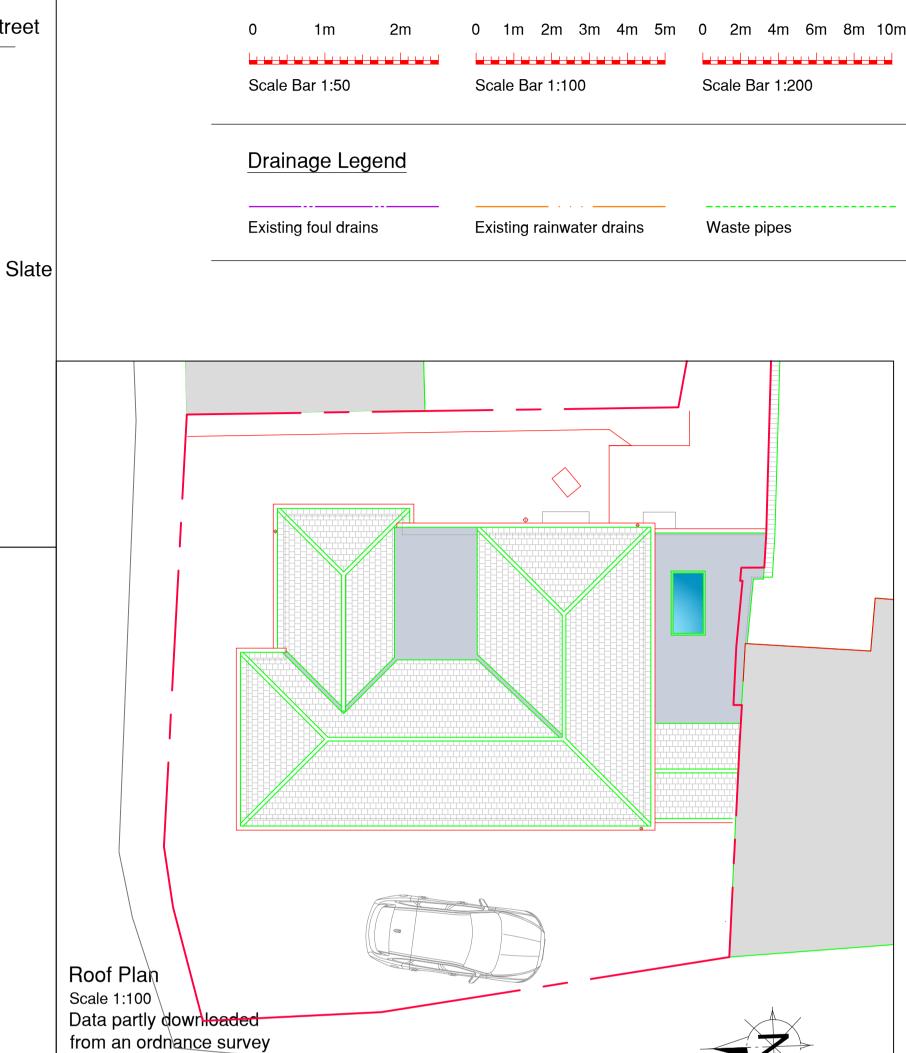

Scale Bar Legend

Please note:

This drawing is to be used as a aid to achieve planning / building regs approval and as a guide for the proposed works. Dimensions, levels and existing construction materials are to be checked on site prior to construction of proposed works. Therefore, design can be subject to amendment.