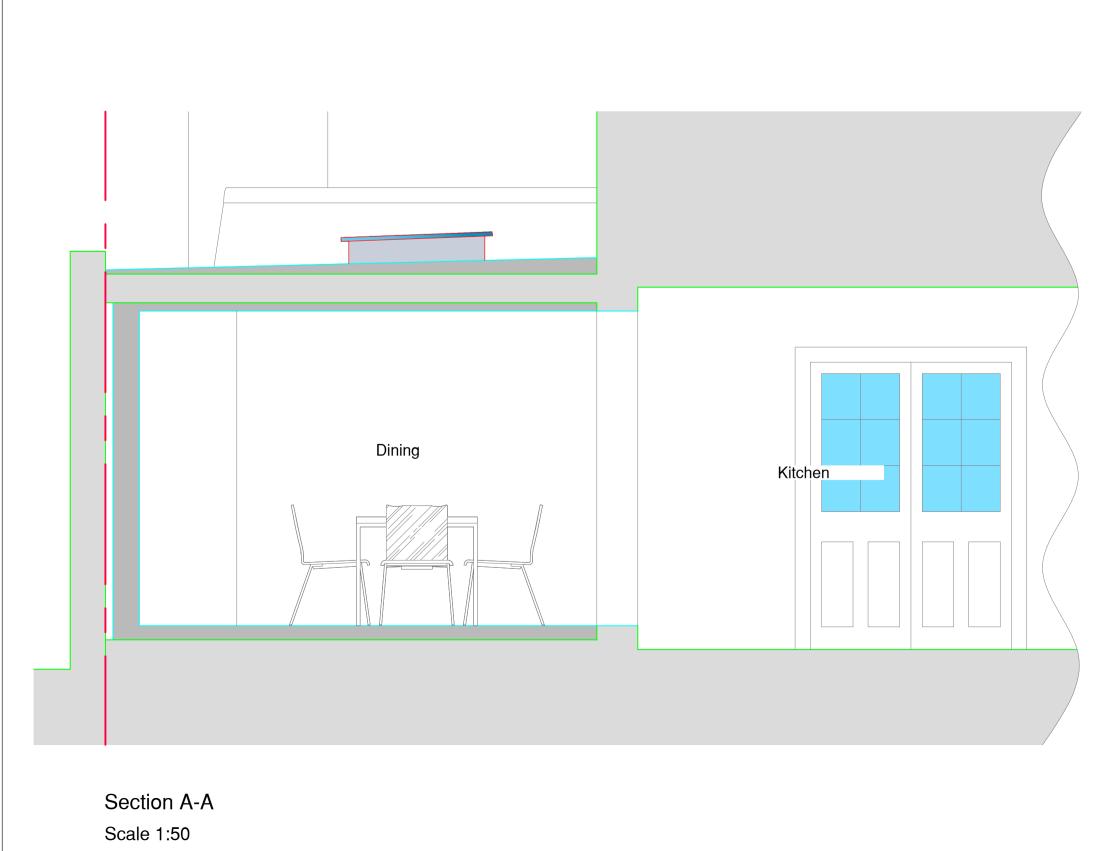

Client

Mr G Schurr & Mrs L
Heighton-Ginns

Project title

Replacement french doors at: Westview,
37 South Street
Manningtree CO11 1BQ

Drawing title Existing

Date

Dwg No

As stated@A1