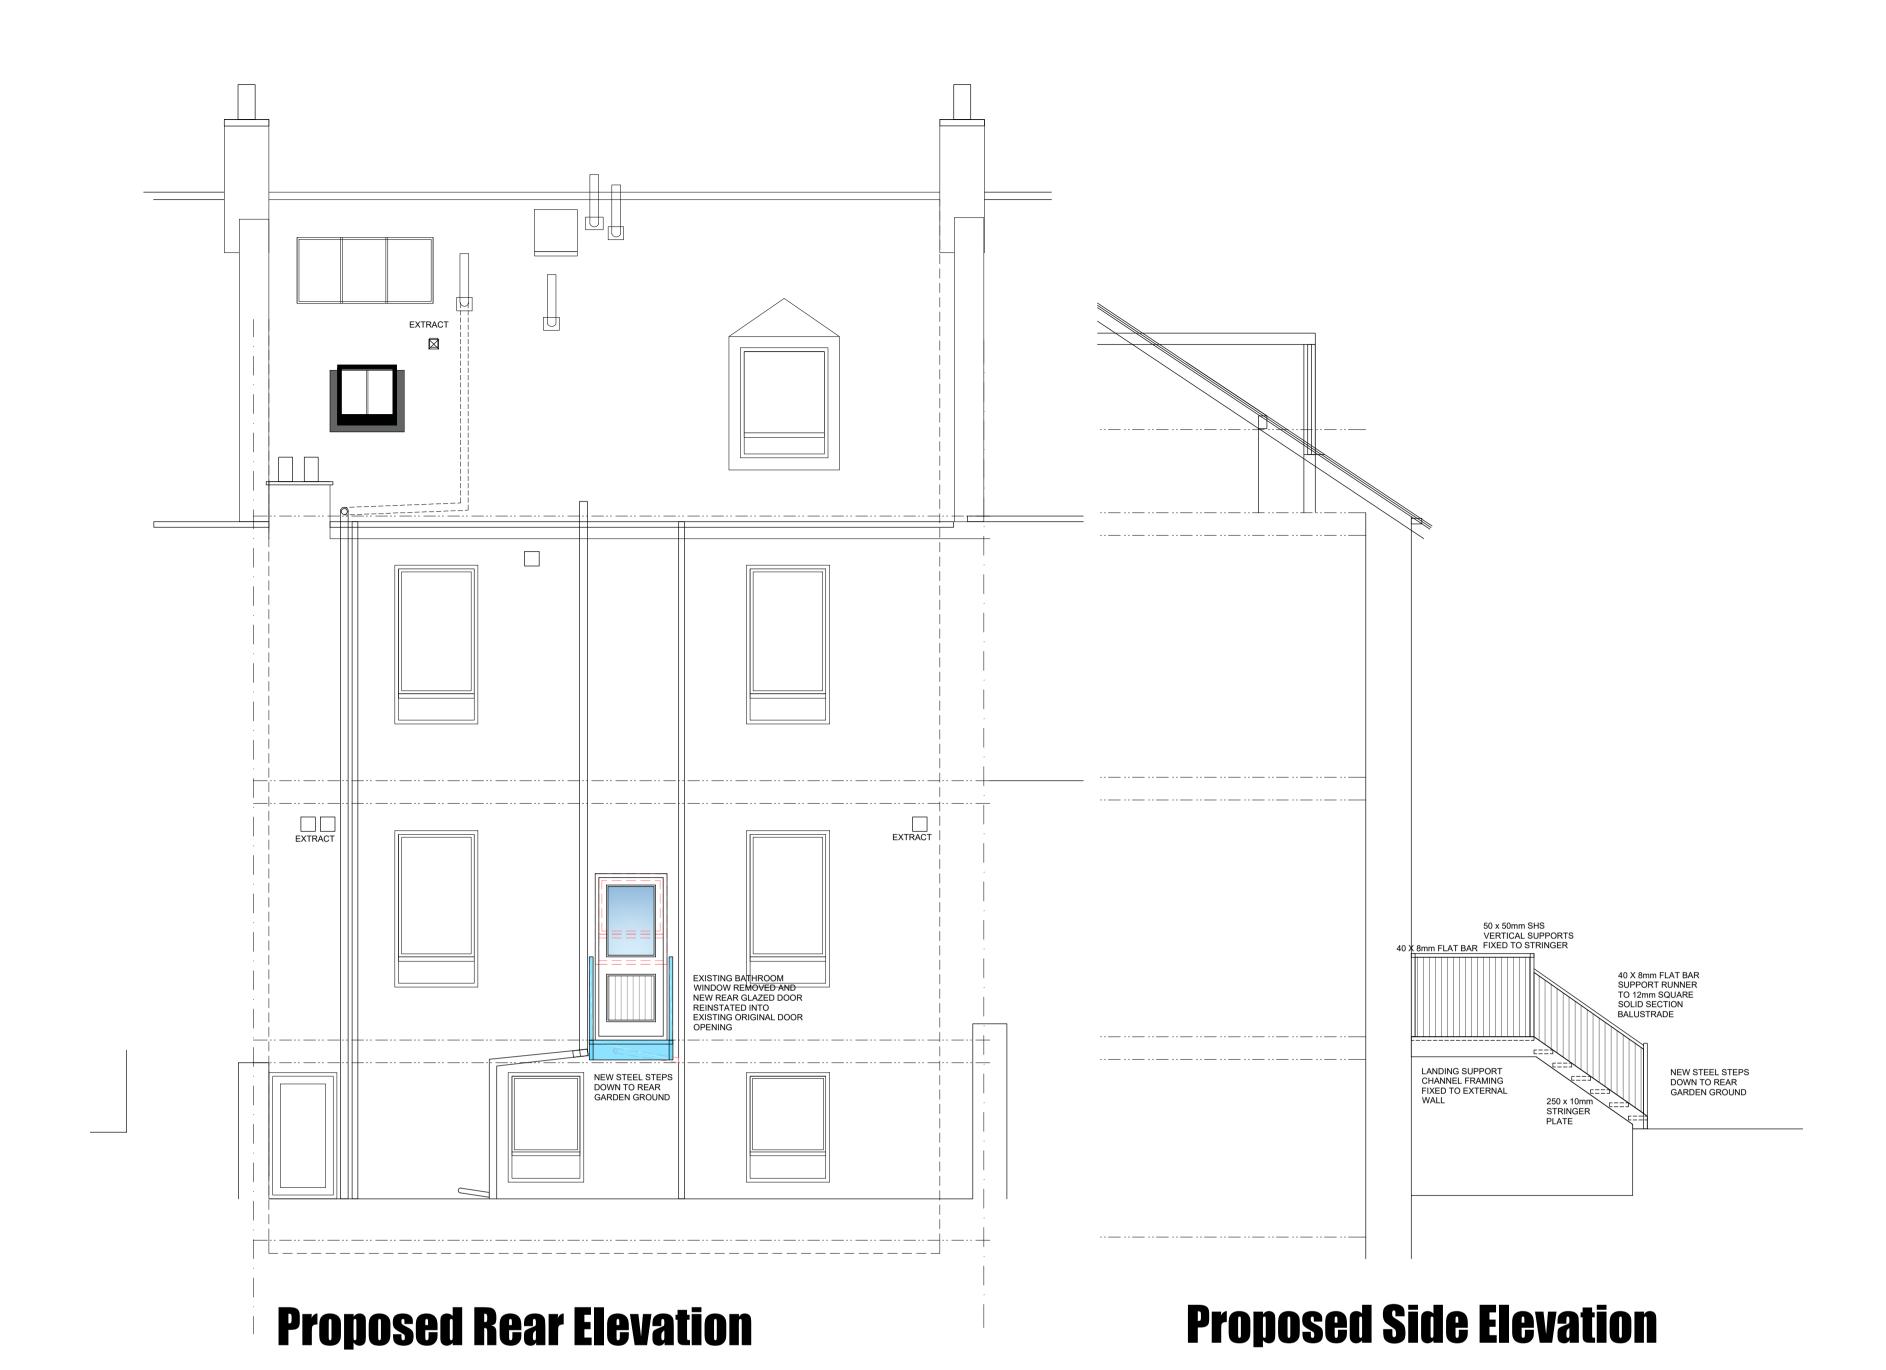

Existing bathroom rear

window

All proprietory goods and materials are to be fitted in accordance with manufacturer's instructions, Codes of Practise and British Standards.
All dimensions to be verified by the Contractor on site. Do not scale drawings, work to figured dimensions only.