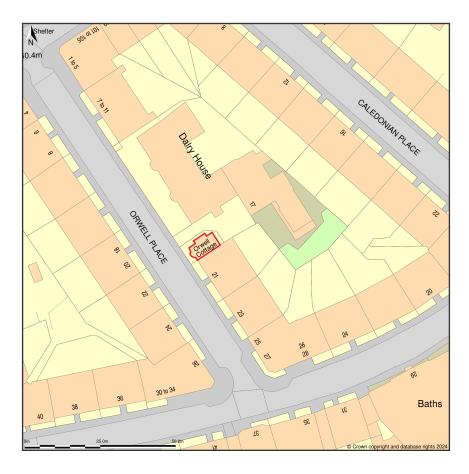

## Orwell Cottage, 19, Orwell Place, Dalry, Edinburgh, EH11 2AD

Location Plan shows area bounded by: 323908.31, 672806.05 324049.73, 672947.47 (at a scale of 1:1250), OSGridRef: NT23977287. The representation of a road, track or path is no evidence of a right of way. The representation of features as lines is no evidence of a property boundary.