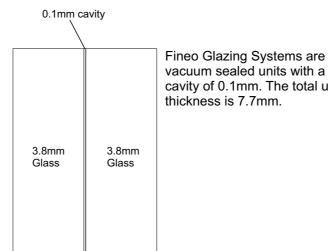

#### Installation of Fineo 8

vacuum sealed units with a cavity of 0.1mm. The total unit thickness is 7.7mm.

Fineo 8 on 5:1 Scale Close-up