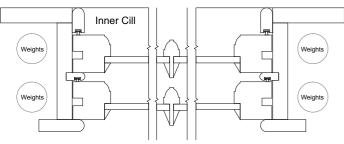

### 90 100 Section drawings are on a 1:5 Scale

1:5

| Project Features:          |                                                                                                                                                    |
|----------------------------|----------------------------------------------------------------------------------------------------------------------------------------------------|
| accoya 💍                   | Ultra-High performance sustainable wood. Guranteed 50 years rot resistance.                                                                        |
| accoya.com                 | ,                                                                                                                                                  |
| FINEO by AGC fineoglass.eu | Fineo is the new generation of insulated glass. This vacuum glazing, with it's unrivalled thinness, provides optimal thermal and acoustic comfort. |