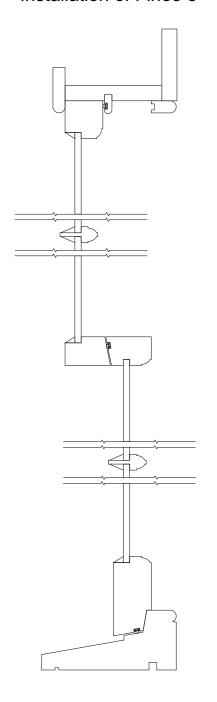

## **Proposed Window Sections**

#### Installation of Fineo 8





vacuum sealed units with a cavity of 0.1mm. The total unit thickness is 7.7mm.

Fineo 8 on 5:1 Scale Close-up



### 90 100 Section drawings are on a 1:5 Scale

1:5

| Project Features:          |                                                                                                                                                    |
|----------------------------|----------------------------------------------------------------------------------------------------------------------------------------------------|
| accoya 💍                   | Ultra-High performance sustainable wood. Guranteed 50 years rot resistance.                                                                        |
| accoya.com                 | ,