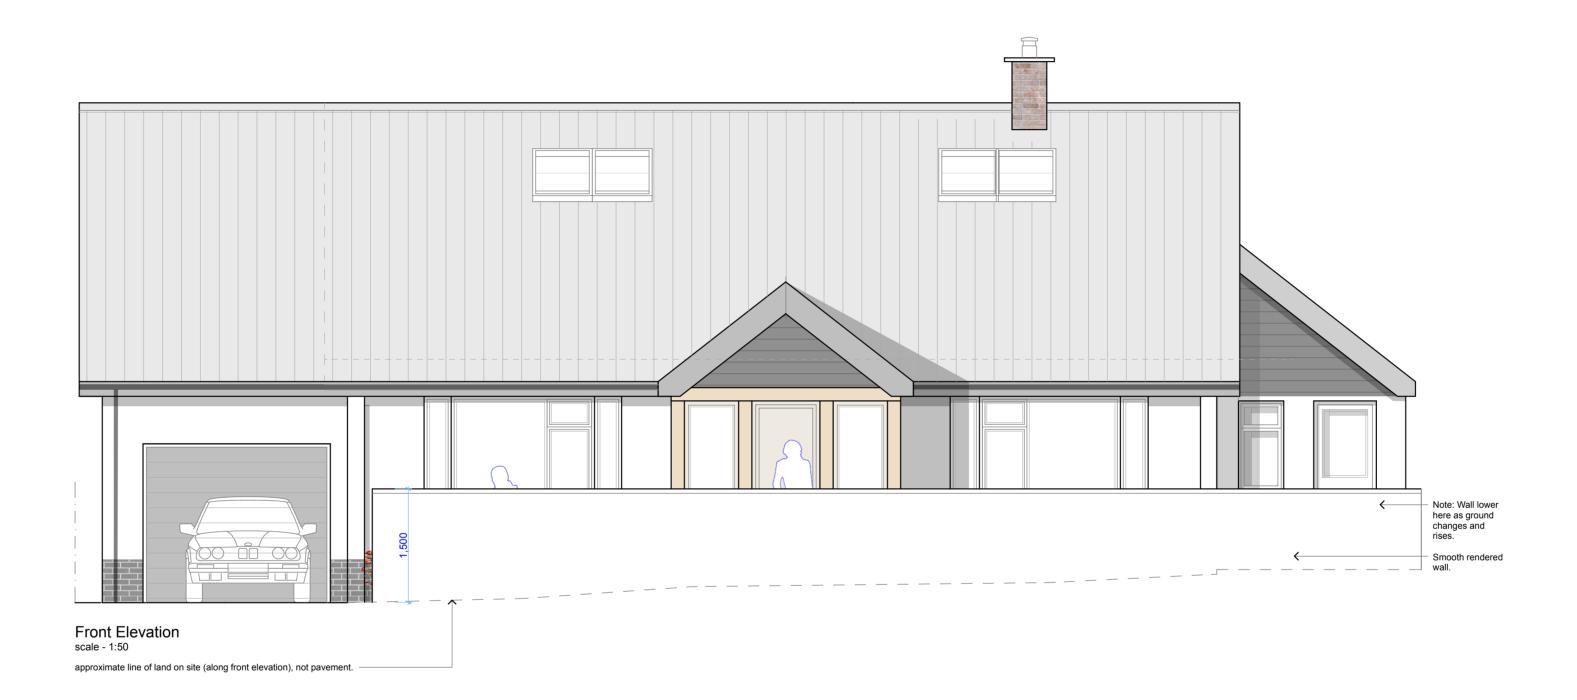

Note: This drawing is a planning drawing and is not for construction purposes. The purpose of this drawing is for planning submission only. Do not use on site.

Amendments:

Job Title: Proposed rear/side single storey extension, internal alterations & conversion of roof space to 19 Renwick Park East, West Runton, Norfolk, NR27 9LY

Client: Mr & Mrs Buck

Drawing Title: Planning Drawing - Front wall (A2 paper size)

Drawn: LS Job no. 24.203.05 Date: 28.02.2024 Drawing no. PL02 Rev.