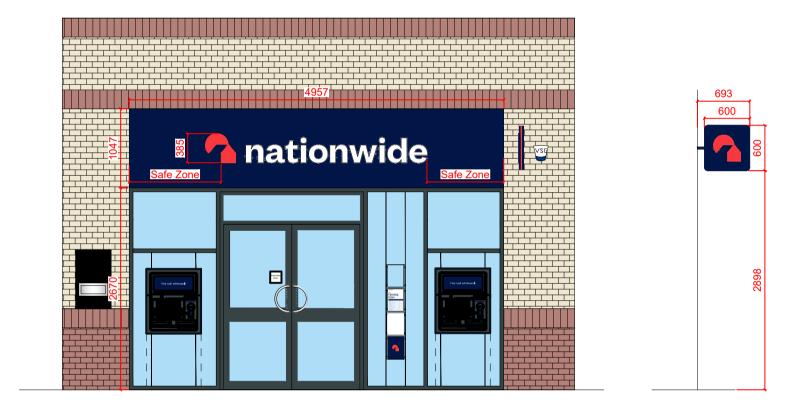

## EXTERNAL SCOPE OF WORKS:

- Replace 1no. Projecting signage with new 600mm.
  Replace 1no. Fascia and 1no. Logo with 1no. New blue fascia & 1no. New 385mm logo height. Logo size reduced to comply with safe zone.
  Replace statutory signage with new.
  Re-spray shopfront frames.
  Window message not deployed.

Front Elevation

DRAWINGS PRODUCED FROM RECORD INFORMATION ONLY. ALL DIMENSIONS TO BE CHECKED ON SITE PRIOR TO MANUFACTURE AND INSTALLATION

ALL DIMENSIONS MUST BE CHECKED ON SITE.
ONLY FIGURED DIMENSIONS ARE TO BE WORKED FROM. DISCREPANCIES MUST BE REPORTED TO THE ARCHITECT BEFORE THIS DRAWING IS BASED ON BEST KNOW INFORMATION