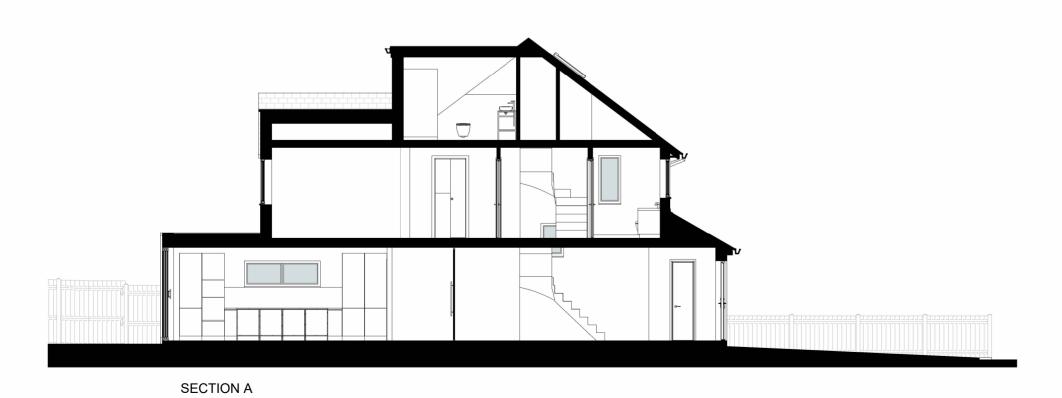

LEFT ELEVATION

FRONT ELEVATION

RIGHT ELEVATION

| I am registered and regulated by ARB: http://architects-register.org.uk/architect/079560G | RUI COSTA, B.<br>architect.costa@gma  ☐ 079261 | il.com Architects Registration |
|-------------------------------------------------------------------------------------------|------------------------------------------------|--------------------------------|
| PROJECT                                                                                   |                                                | DATE                           |
| LOFT CONVERSION, REAR DORMER, FRONT ROOFLIGHTS, AND SINGLE STOREY OU                      | JTBUILDING                                     | 25/02/2024                     |
| PROJECT ADDRESS                                                                           | PROJECT NUMBER                                 | SCALE (@ A2)                   |
| 36 WILLOW WAY, RADLETT WD7 8DY                                                            | 12/2023                                        | 1:100                          |
| TITLE                                                                                     | DRAWING NUMBER                                 | REV                            |
| AS BUILT SECTIONS AND ELEVATIONS                                                          | 06                                             |                                |