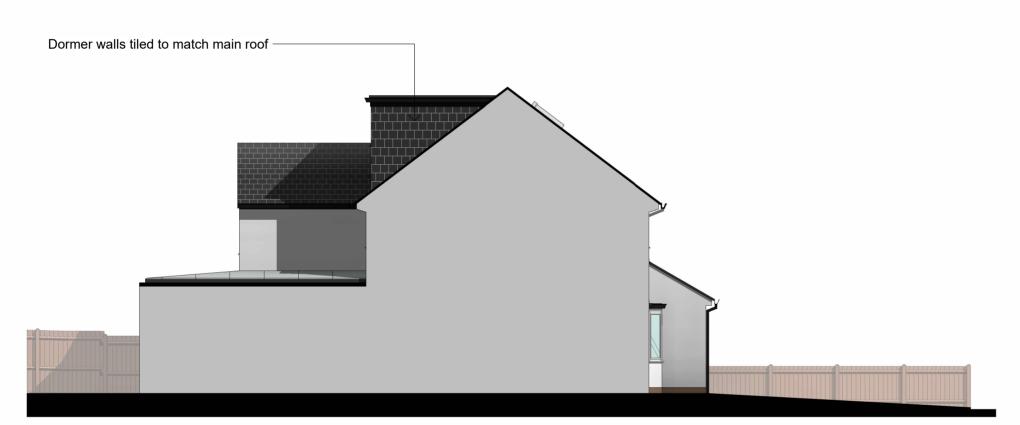

LEFT ELEVATION

FRONT ELEVATION

RIGHT ELEVATION

| I am registered and regulated by ARB: http://architects-register.org.uk/architect/079560G | RUI COSTA, B.<br>architect.costa@gma  ☐ 079261 | il.com Architects Registration |
|-------------------------------------------------------------------------------------------|------------------------------------------------|--------------------------------|
| PROJECT                                                                                   |                                                | DATE                           |
| LOFT CONVERSION, REAR DORMER, FRONT ROOFLIGHTS, AND SINGLE STOREY OU                      | JTBUILDING                                     | 25/02/2024                     |
| PROJECT ADDRESS                                                                           | PROJECT NUMBER                                 | SCALE (@ A2)                   |
| 36 WILLOW WAY, RADLETT WD7 8DY                                                            | 12/2023                                        | 1:100                          |
| TITLE                                                                                     | DRAWING NUMBER                                 | REV                            |
| AS BUILT SECTIONS AND ELEVATIONS                                                          | 06                                             |                                |