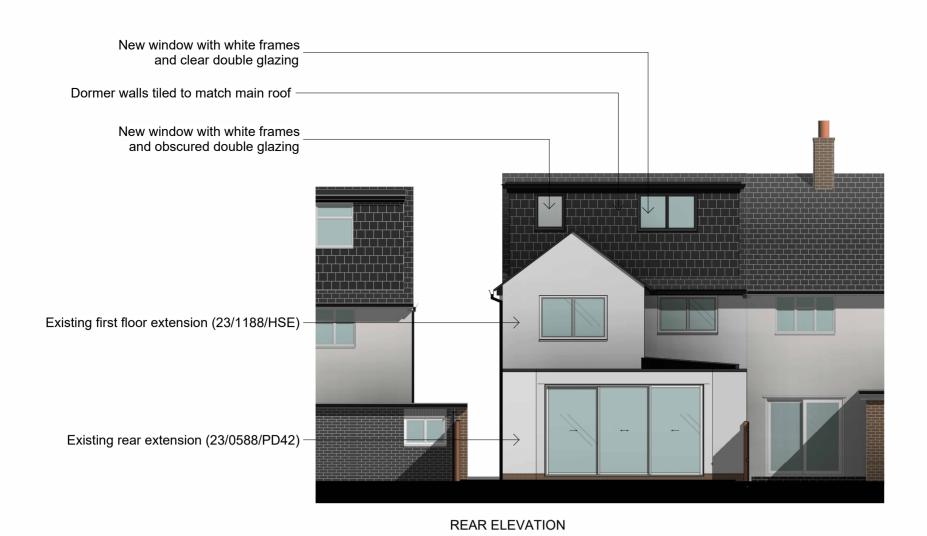

LEFT ELEVATION

FRONT ELEVATION

RIGHT ELEVATION

| I am registered and regulated by ARB: http://architects-register.org.uk/architect/079560G | RUI COSTA, B.<br>architect.costa@gma  ☐ 079261 | il.com Architects Registration |
|-------------------------------------------------------------------------------------------|------------------------------------------------|--------------------------------|
| PROJECT                                                                                   |                                                | DATE                           |
| LOFT CONVERSION, REAR DORMER, FRONT ROOFLIGHTS, AND SINGLE STOREY OU                      | JTBUILDING                                     | 25/02/2024                     |
| PROJECT ADDRESS                                                                           | PROJECT NUMBER                                 | SCALE (@ A2)                   |
| 36 WILLOW WAY, RADLETT WD7 8DY                                                            | 12/2023                                        | 1:100                          |
| TITLE                                                                                     | DRAWING NUMBER                                 | REV                            |
| AS BUILT SECTIONS AND ELEVATIONS                                                          | 06                                             |                                |