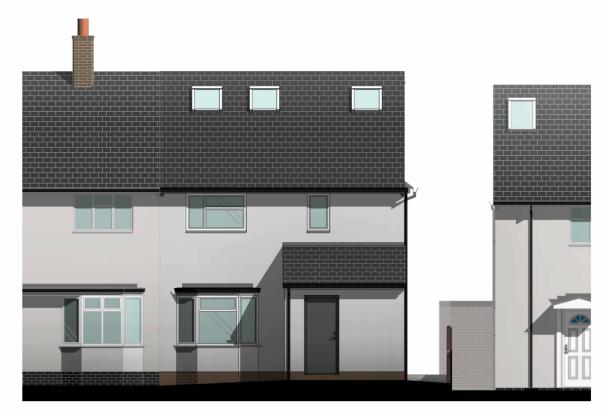

LEFT ELEVATION

FRONT ELEVATION

RIGHT ELEVATION

| I am registered and regulated by ARB: http://architects-register.org.uk/architect/079560G | RUI COSTA, B.<br>architect.costa@gma  ☐ 079261 | il.com Architects Registration |
|-------------------------------------------------------------------------------------------|------------------------------------------------|--------------------------------|
| PROJECT                                                                                   |                                                | DATE                           |
| LOFT CONVERSION, REAR DORMER, FRONT ROOFLIGHTS, AND SINGLE STOREY OU                      | JTBUILDING                                     | 25/02/2024                     |
| PROJECT ADDRESS                                                                           | PROJECT NUMBER                                 | SCALE (@ A2)                   |
| 36 WILLOW WAY, RADLETT WD7 8DY                                                            | 12/2023                                        | 1:100                          |
| TITLE                                                                                     | DRAWING NUMBER                                 | REV                            |
| AS BUILT SECTIONS AND ELEVATIONS                                                          | 06                                             |                                |