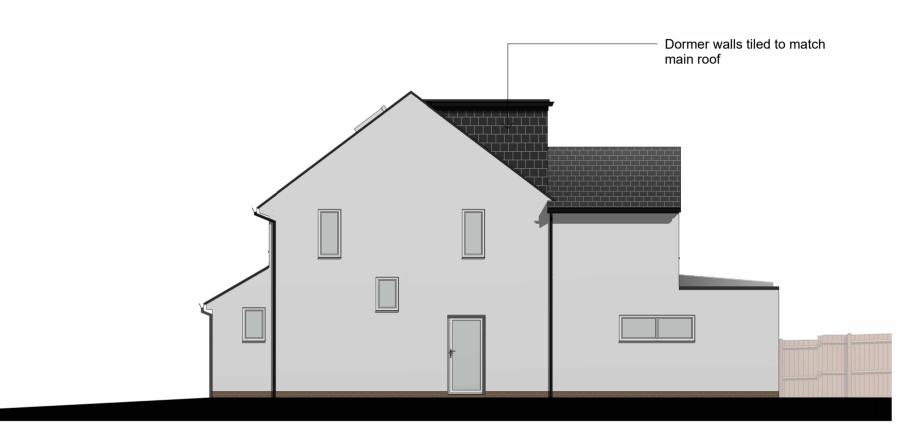

LEFT ELEVATION

FRONT ELEVATION

RIGHT ELEVATION

| I am registered and regulated by ARB: http://architects-register.org.uk/architect/079560G | RUI COSTA, B.<br>architect.costa@gma  ☐ 079261 | il.com Architects Registration |
|-------------------------------------------------------------------------------------------|------------------------------------------------|--------------------------------|
| PROJECT                                                                                   |                                                | DATE                           |
| LOFT CONVERSION, REAR DORMER, FRONT ROOFLIGHTS, AND SINGLE STOREY OU                      | JTBUILDING                                     | 25/02/2024                     |
| PROJECT ADDRESS                                                                           | PROJECT NUMBER                                 | SCALE (@ A2)                   |
| 36 WILLOW WAY, RADLETT WD7 8DY                                                            | 12/2023                                        | 1:100                          |
| TITLE                                                                                     | DRAWING NUMBER                                 | REV                            |
| AS BUILT SECTIONS AND ELEVATIONS                                                          | 06                                             |                                |