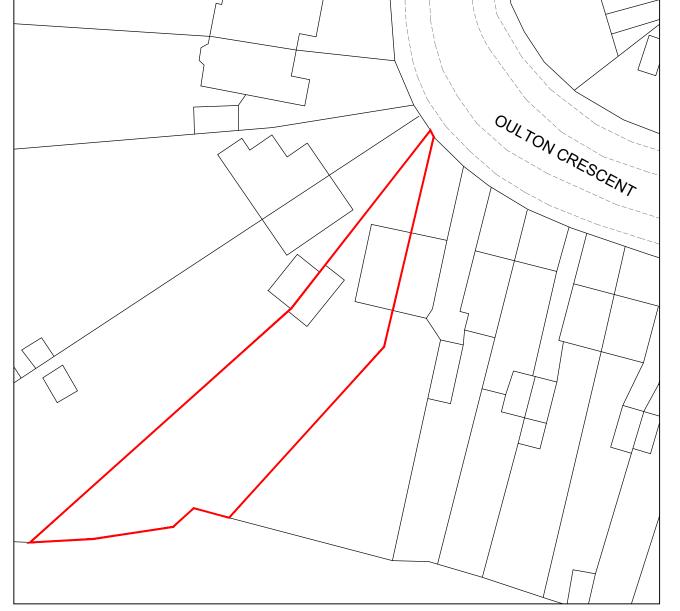

| PROJECT<br>60 OULTON CRESCENT, POTTERS BAR,<br>EN6 3EG |                    |                       |          |
|--------------------------------------------------------|--------------------|-----------------------|----------|
| TITLE<br>SITE PLANS                                    |                    |                       |          |
| CLIENT                                                 |                    |                       |          |
| DRAWN BY<br>MBS                                        | SCALE<br>1:100 @A3 | DATE<br>FEBRUARY 2024 |          |
| DRAWING NUMB<br>600C/PD/005                            | ER                 |                       | REVISION |