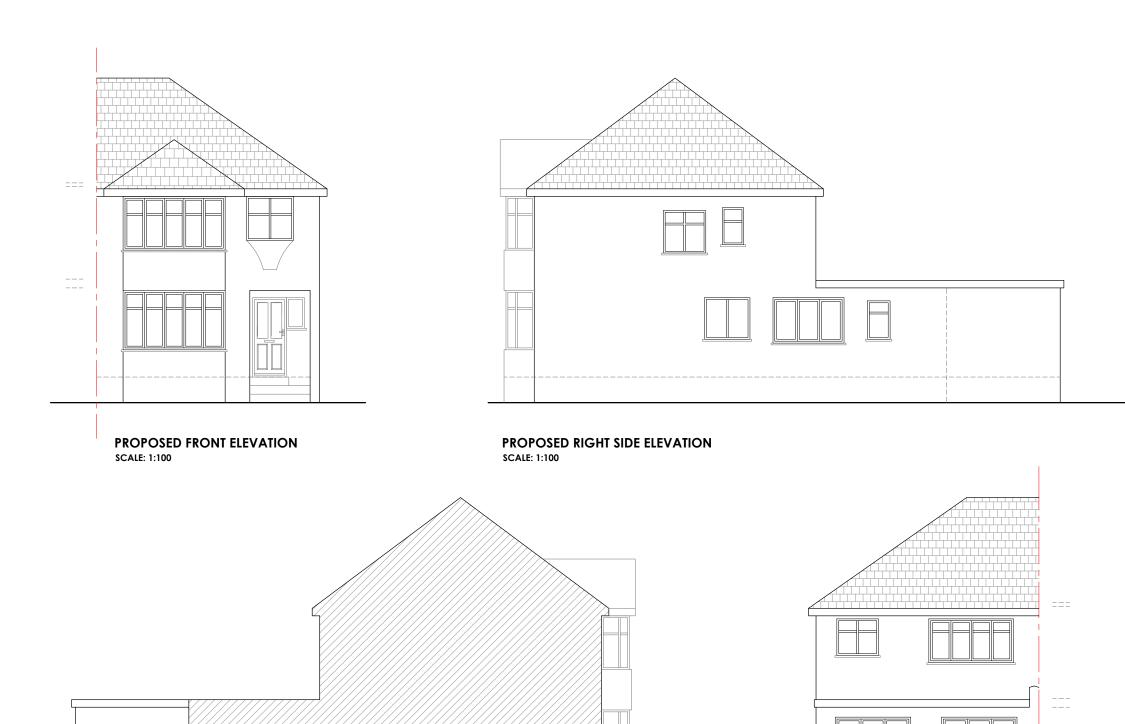

| PROJECT<br>60 OULTON CRESCENT, POTTERS BAR,<br>EN6 3EG              |                    |                       |  |
|---------------------------------------------------------------------|--------------------|-----------------------|--|
| TITLE PROPOSED ELEVATIONS                                           |                    |                       |  |
| CLIENT                                                              |                    |                       |  |
| DRAWN BY<br>MBS                                                     | SCALE<br>1:100 @A3 | DATE<br>FEBRUARY 2024 |  |
| DRAWING NUMBER<br>600C/PD/004                                       |                    | REVISION              |  |
| CONTACT                                                             |                    |                       |  |
| Orb Property I<br>07766 732787<br>info@orbplannin<br>www.orbplannin | g.co.uk            |                       |  |