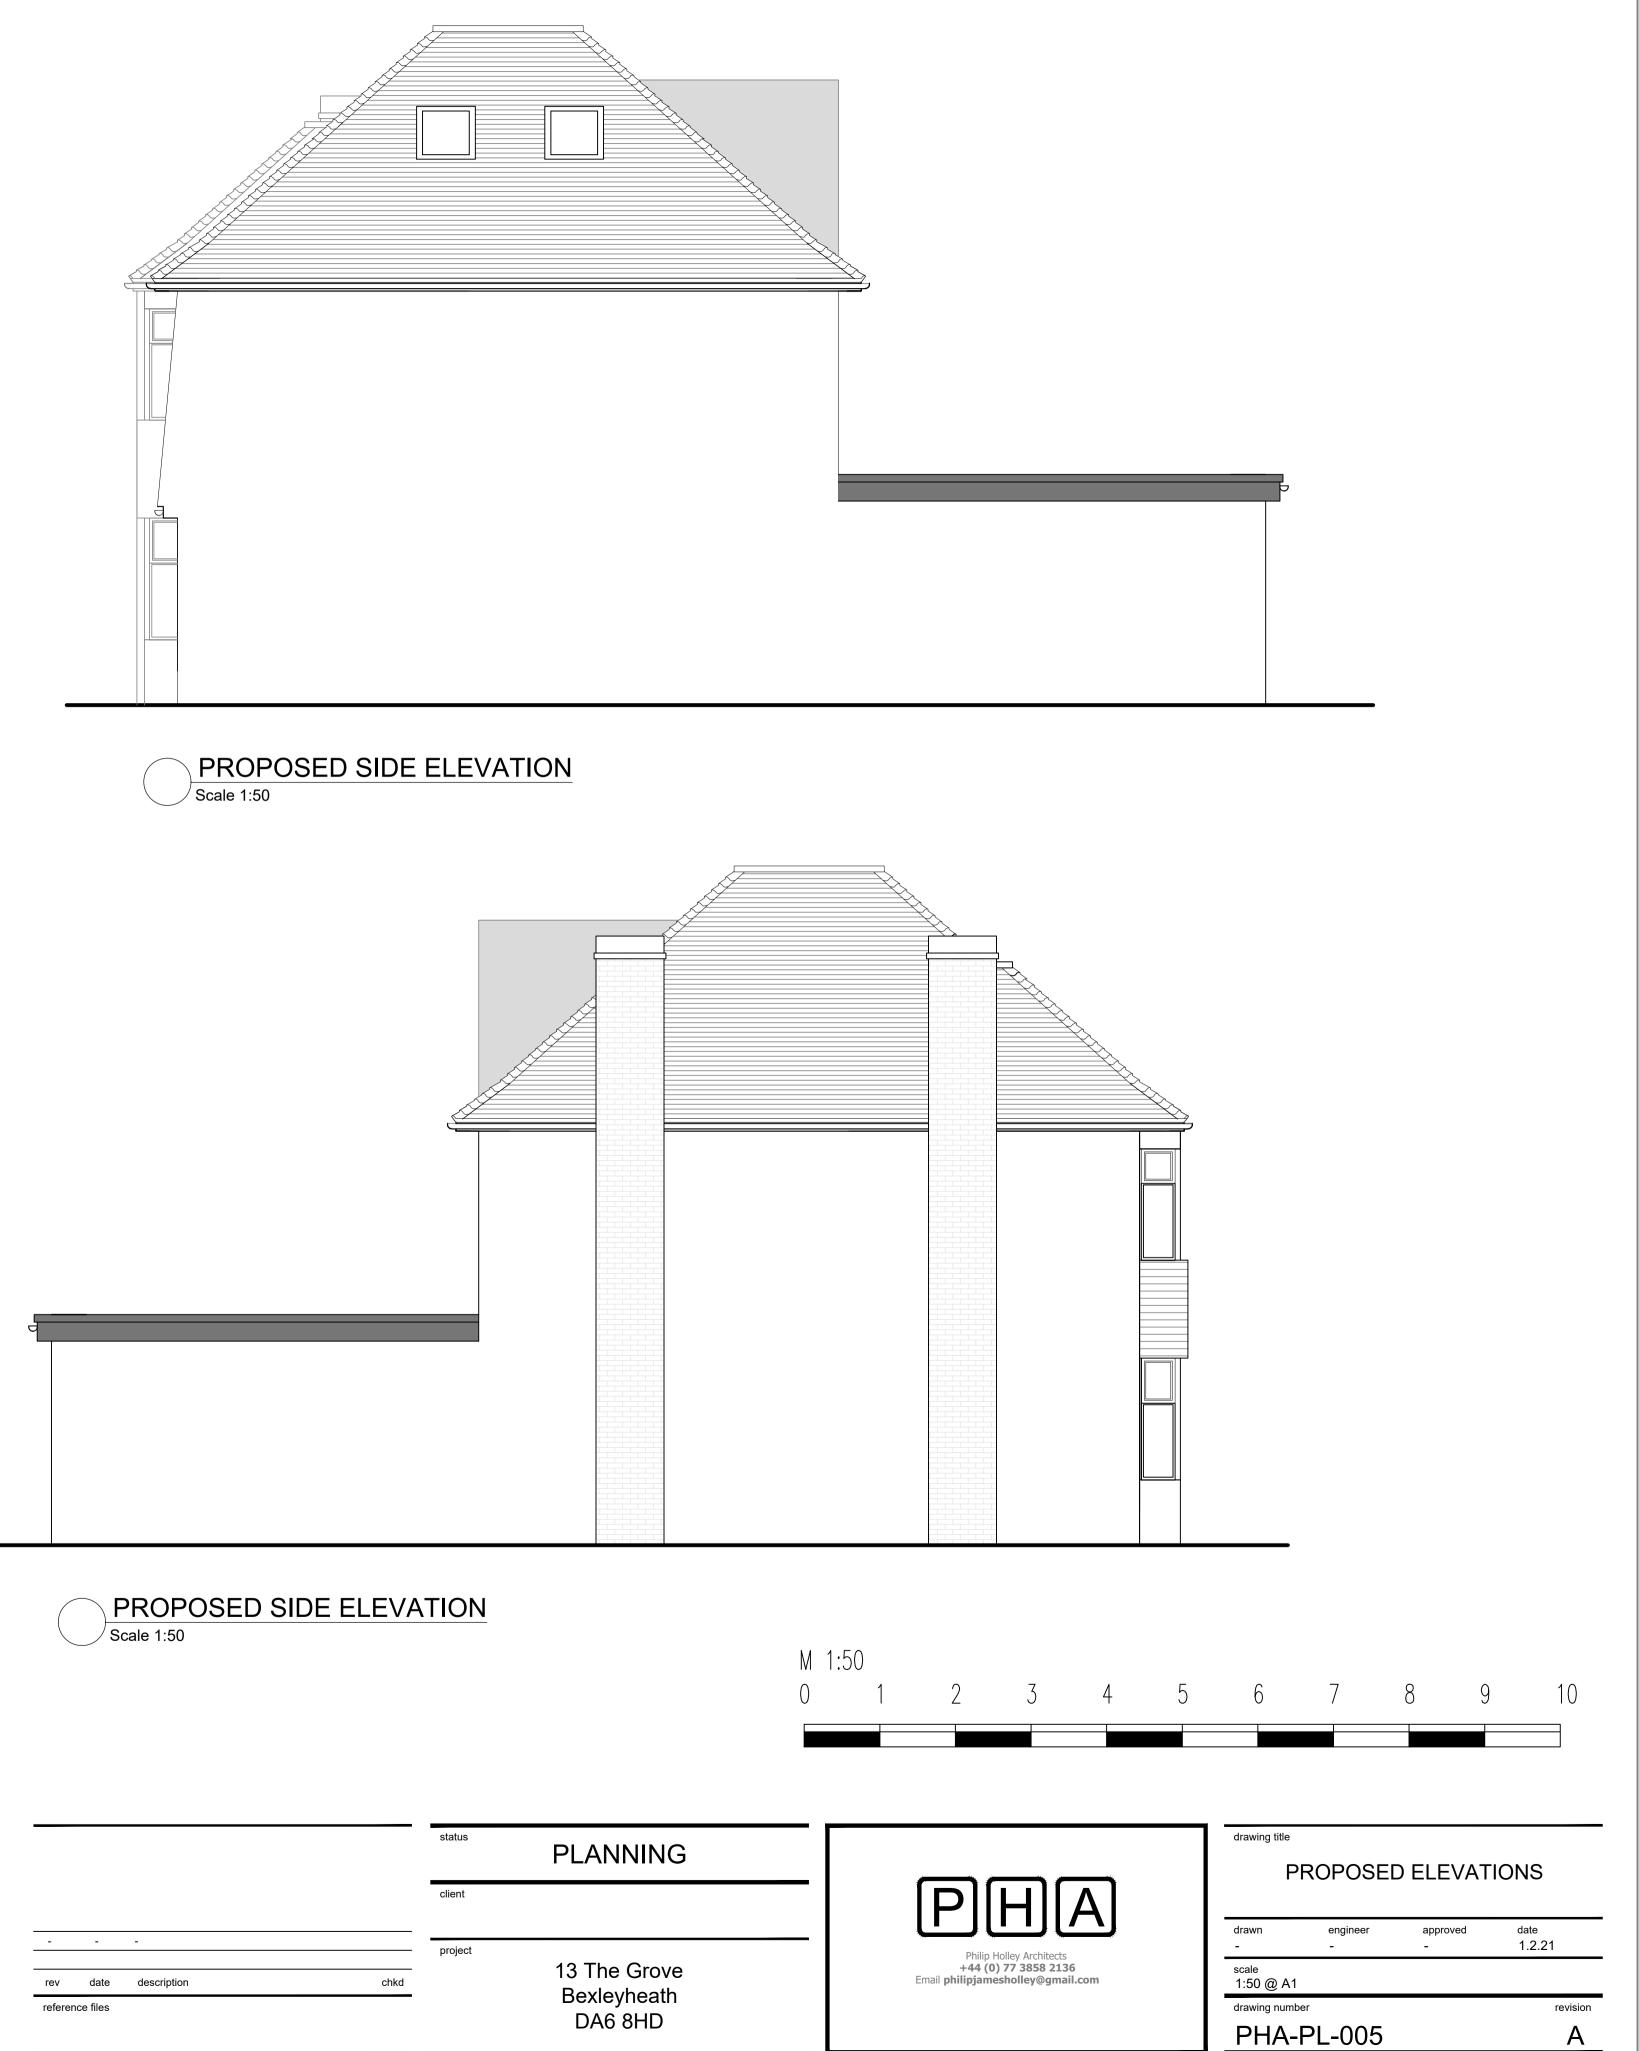

NOTES:

Unless stated otherwise, all dimensions are in millimetres. Where applicable all dimensions shall be checked by the contractor onsite, prior to commencement of any works.

This drawing shall be read inconjunction with all other drawings and the services specification document(s).

All materials and workmanship shall conform with the relevant British & European Standards, Specifications and Codes of Practice

|                      |      | status  | PLANNING                               |      |
|----------------------|------|---------|----------------------------------------|------|
|                      |      | client  |                                        | -  [ |
| <u> </u>             |      | project |                                        | —    |
| rev date description | chkd |         | 13 The Grove<br>Bexleyheath<br>DA6 8HD | Em   |
| reference files      |      |         |                                        |      |