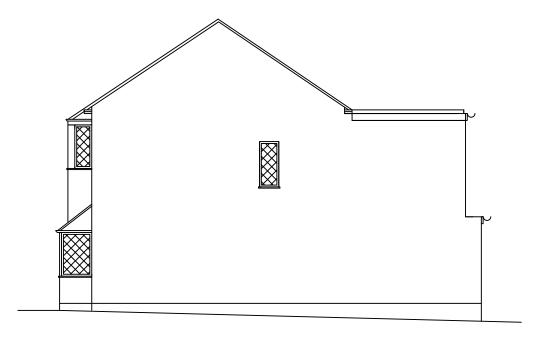

PROPOSED REAR ELEVATION

PROPOSED FRONT ELEVATION

PROPOSED GROUND FLOOR PLAN

PROPOSED FIRST FLOOR PLAN

BATH 2.85mx2.00m

BED ROOM 3 2.65mx1.98m

PROPOSED WEST ELEVATION

PROPOSED EAST ELEVATION

| Client:  | N Pandey                                       |
|----------|------------------------------------------------|
| Address: | 73 Elsa Road, Welling<br>DA16 1JZ              |
| Project: | Double Storey Rear Extension                   |
| Date:    | 10/02/2024                                     |
| Title:   | Drawing No: 2<br>Proposed Plans and Elevations |