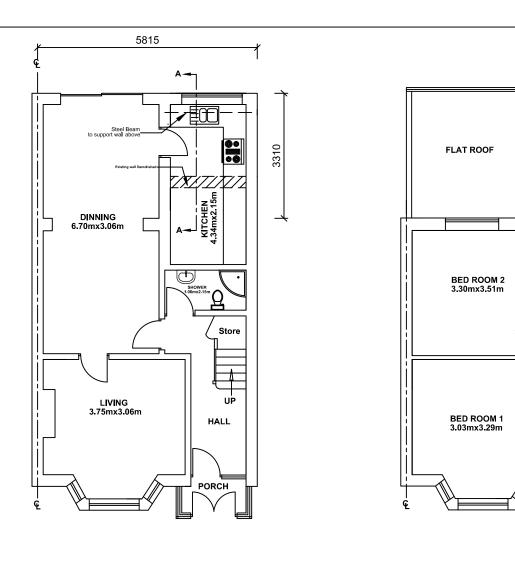

PROPOSED REAR ELEVATION

PROPOSED FRONT ELEVATION

PROPOSED GROUND FLOOR PLAN

PROPOSED FIRST FLOOR PLAN

BATH 2.85mx2.00m

BED ROOM 3 2.65mx1.98m

PROPOSED WEST ELEVATION

PROPOSED EAST ELEVATION

| Client:  | N Pandey                                       |
|----------|------------------------------------------------|
| Address: | 73 Elsa Road, Welling<br>DA16 1JZ              |
| Project: | Double Storey Rear Extension                   |
| Date:    | 10/02/2024                                     |
| Title:   | Drawing No: 2<br>Proposed Plans and Elevations |