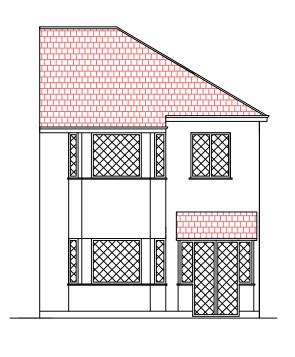

PROPOSED REAR ELEVATION

PROPOSED FRONT ELEVATION

PROPOSED GROUND FLOOR PLAN

PROPOSED FIRST FLOOR PLAN

BATH 2.85mx2.00m

BED ROOM 3 2.65mx1.98m

PROPOSED WEST ELEVATION

PROPOSED EAST ELEVATION

| Client:  | N Pandey                                       |
|----------|------------------------------------------------|
| Address: | 73 Elsa Road, Welling<br>DA16 1JZ              |
| Project: | Double Storey Rear Extension                   |
| Date:    | 10/02/2024                                     |
| Title:   | Drawing No: 2<br>Proposed Plans and Elevations |