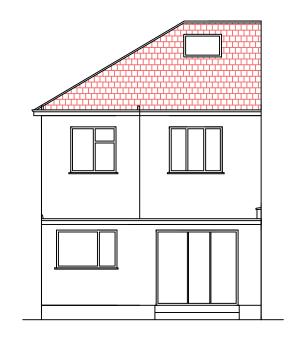

PROPOSED REAR ELEVATION

PROPOSED FRONT ELEVATION

PROPOSED GROUND FLOOR PLAN

PROPOSED FIRST FLOOR PLAN

BATH 2.85mx2.00m

BED ROOM 3 2.65mx1.98m

PROPOSED WEST ELEVATION

PROPOSED EAST ELEVATION

| Client:  | N Pandey                                       |
|----------|------------------------------------------------|
| Address: | 73 Elsa Road, Welling<br>DA16 1JZ              |
| Project: | Double Storey Rear Extension                   |
| Date:    | 10/02/2024                                     |
| Title:   | Drawing No: 2<br>Proposed Plans and Elevations |