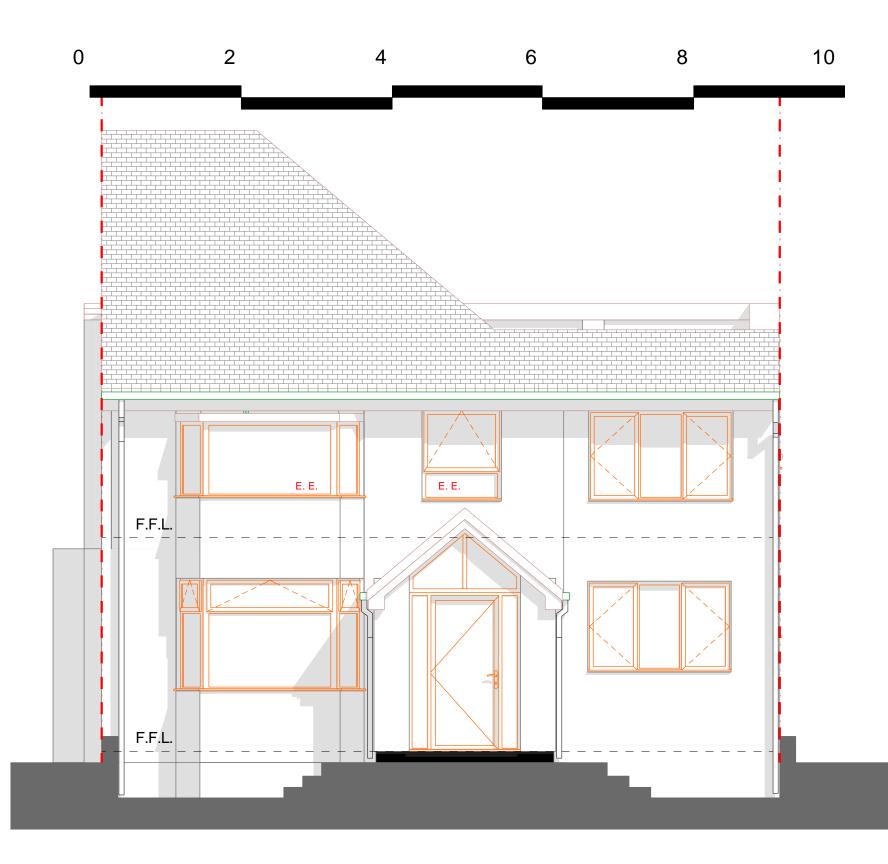

## West Elevation (4)

| JAB Design  |                                                                            | Project Description                                                                                                                                                                                                                                                                                                              | Copyright of this drawing is owned by JAB Design and it must not be copied or reproduced without consent. Only figured dimensions are to be taken from th<br>All contractors and manufacturers must visit the site and be responsible for checking and taking their own dimensions relating to their work. JAB Design are<br>notified immediately of any variation between drawings and site conditions.    |
|-------------|----------------------------------------------------------------------------|----------------------------------------------------------------------------------------------------------------------------------------------------------------------------------------------------------------------------------------------------------------------------------------------------------------------------------|-------------------------------------------------------------------------------------------------------------------------------------------------------------------------------------------------------------------------------------------------------------------------------------------------------------------------------------------------------------------------------------------------------------|
| Address ;   | 1st Floor, Masonic Hall,<br>9 Mill Street,<br>Sutton Coldfield,<br>B72 1TJ | Double Storey Rear Extension, Front<br>and Rear Porches. Proposed 4 New<br>Residential Units.                                                                                                                                                                                                                                    | <ul> <li>All dimensions to be checked on site and verified before construction/fabrication.</li> <li>Any discrepancies to be reported to JAB Design</li> <li>Where drawings are composed from the survey information received, surveys are available on request.</li> <li>All drawings to be read in conjunction with all relevant structural and M&amp;E engineers drawings and specifications.</li> </ul> |
| Telephone ; | 0121 354 15 89                                                             | ite Address; This drawing is to be reviewed in conjunction with all other hazard/risk drawings and the hazards identified and recorded within the construction phase H It is assumed that all works on this drawing will be carried out by a competent contractor working, where appropriate, to an approved method statement is |                                                                                                                                                                                                                                                                                                                                                                                                             |
| Email ;     | info@jabdesign.co.uk                                                       | 1 Birmingham Road<br>Great Barr                                                                                                                                                                                                                                                                                                  | Significant hazards are those as follows;     Those not likely to eo obvious to a competent contractor or other designers.     Those of an unusual or bizare nature.     Those if why to be difficult to magace effectively under normal conditions                                                                                                                                                         |
| Web ;       | www.jabdesign.co.uk                                                        | Birmingham<br>B43 6NW                                                                                                                                                                                                                                                                                                            |                                                                                                                                                                                                                                                                                                                                                                                                             |