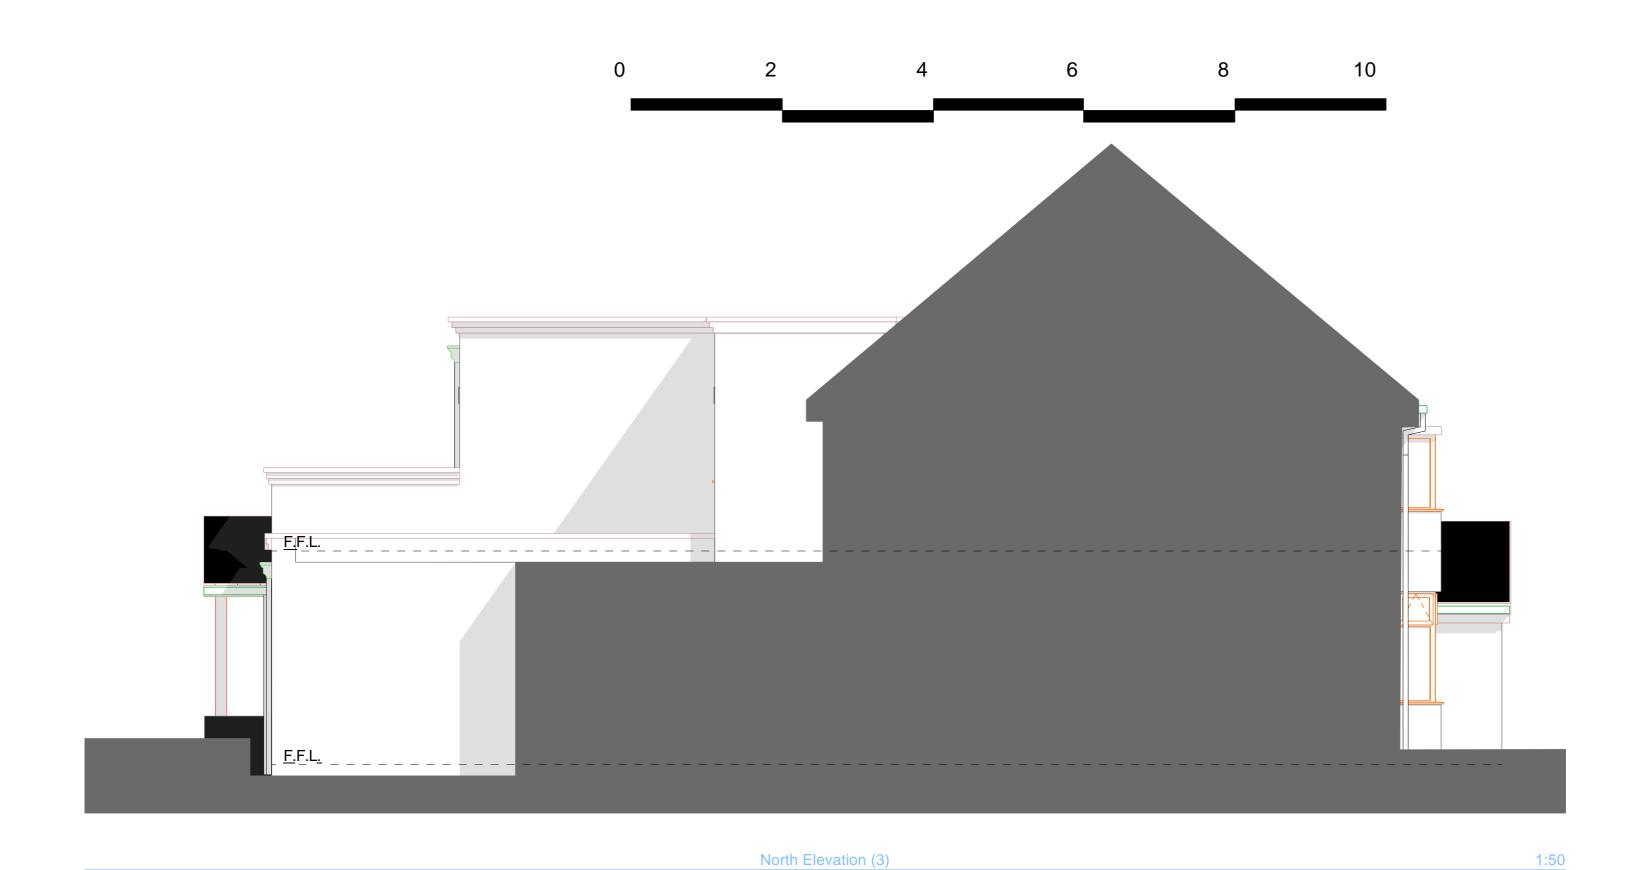

Drawing Name Building Regulations North Elevation Drawn Date 08/01/2024 Drawing Number Drawing Scale

4 of 7

1:50 @ A3