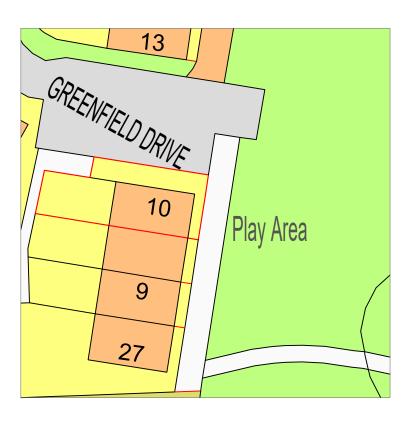

## LOCATION PLAN @ 1:1250

REVISION /DATE/ DESCRIPTION:

DRAWN BY: CLIENT DETAILS: Miss J Vardy, MAP 10 Greenfield Drive, Bishops Cleeve, DATE OF DWG: Cheltenham, Glos. JAN '24 DWG TITLE: SCALE: Site Location & Block Plans 1:1250 & 1:500 on A3 DRAWNING NO.: REVISION: DWG STATUS: