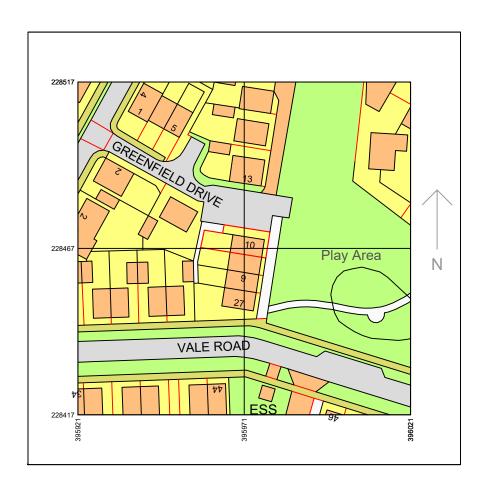

## LOCATION PLAN @ 1:1250

REVISION /DATE/ DESCRIPTION:

DRAWN BY: CLIENT DETAILS: Miss J Vardy, MAP 10 Greenfield Drive, Bishops Cleeve, DATE OF DWG: Cheltenham, Glos. JAN '24 DWG TITLE: SCALE: Site Location & Block Plans 1:1250 & 1:500 on A3 DRAWNING NO.: REVISION: DWG STATUS: