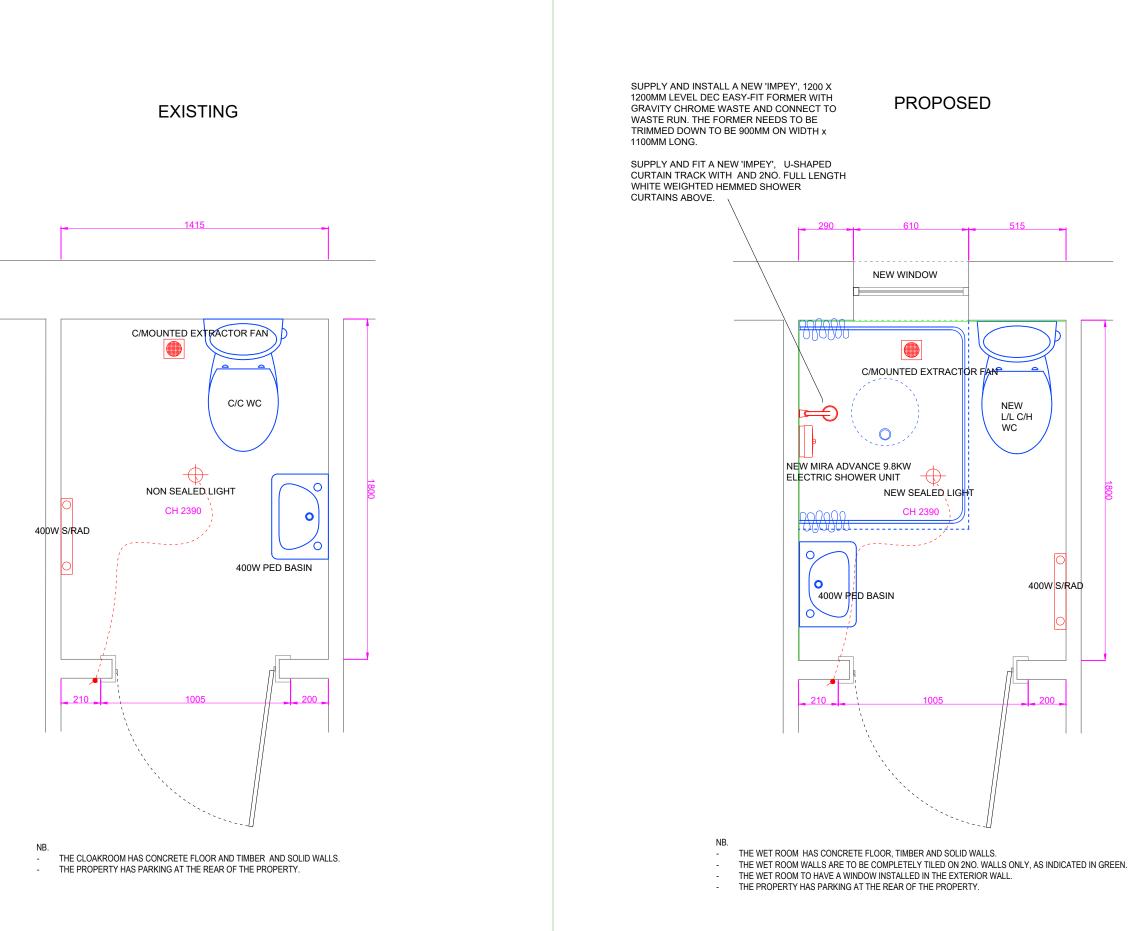

## Existing & Proposed Wet Room Layouts

| DRAWN BY:    | DWG NO.:    |
|--------------|-------------|
| MAP          | 1428JV-01   |
|              |             |
| DATE OF DWG: | REVISION:   |
| JAN '24      |             |
|              |             |
| SCALE:       | DWG STATUS: |
| 1:20         | Issued      |
|              |             |