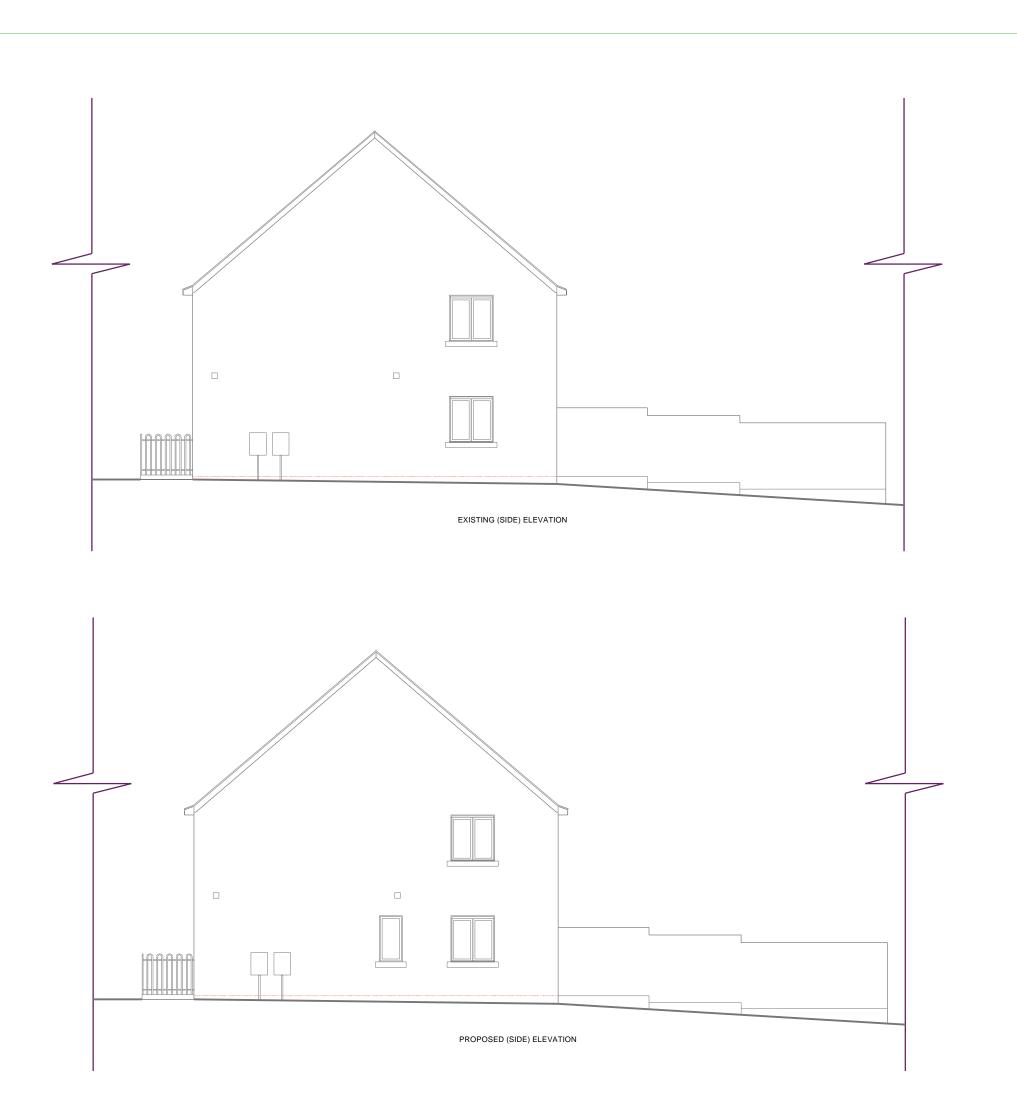

## Existing & Proposed Side Elevations

DRAWN BY:

MAP

DWG NO.:

1428JV-02

DATE OF DWG:

JAN '24

SCALE: