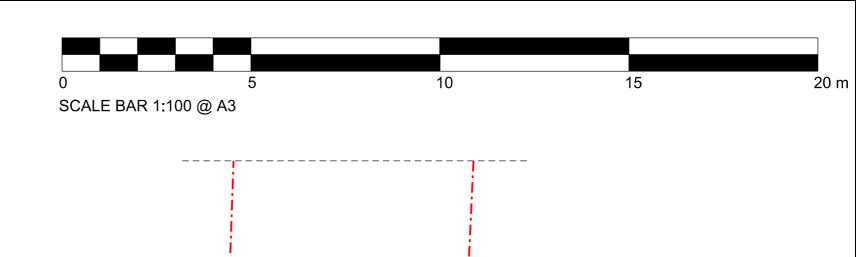

## 02 SECOND FLOOR PLAN 1:100

|                                                       | _    |                     |              |         | _   |                                                                   |              |                                         |  |
|-------------------------------------------------------|------|---------------------|--------------|---------|-----|-------------------------------------------------------------------|--------------|-----------------------------------------|--|
|                                                       | Rev: | Notes:              | Date:        | Dwn: Is | is: | Author:                                                           | Consultants: | Cllent                                  |  |
| orlcation or setting out,<br>at be reproduced without | 00   | Planning Submission | 26.02.2024 N | MG      | MG  | Maria Golasowska<br>M Eng, Dip Arch, BA (Hons)<br>ARB No. 077808G |              | Mr Prasanna Muthukun<br>47 Oakdene Road |  |
|                                                       |      |                     |              |         |     | Director, MGDC Ltd.<br>M: 077 3138 7952                           |              | Watford Herts<br>WD24 6RN               |  |