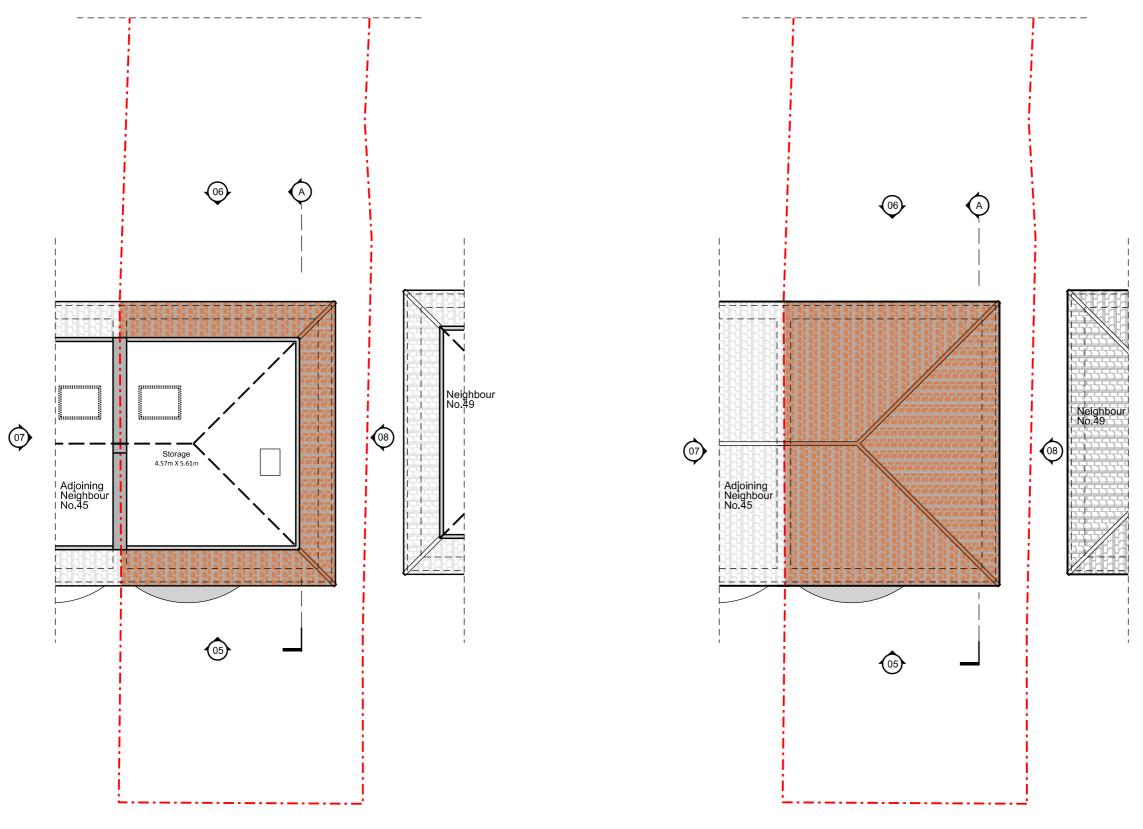

## 02 SECOND FLOOR PLAN 1:100

|                                                       | _    |                     |              |         | _   |                                                                   |              |                                         |  |
|-------------------------------------------------------|------|---------------------|--------------|---------|-----|-------------------------------------------------------------------|--------------|-----------------------------------------|--|
|                                                       | Rev: | Notes:              | Date:        | Dwn: Is | is: | Author:                                                           | Consultants: | Cllent                                  |  |
| orlcation or setting out,<br>at be reproduced without | 00   | Planning Submission | 26.02.2024 N | MG      | MG  | Maria Golasowska<br>M Eng, Dip Arch, BA (Hons)<br>ARB No. 077808G |              | Mr Prasanna Muthukun<br>47 Oakdene Road |  |
|                                                       |      |                     |              |         |     | Director, MGDC Ltd.<br>M: 077 3138 7952                           |              | Watford Herts<br>WD24 6RN               |  |

## $03 \frac{\text{ROOF PLAN}}{1:100}$

| [Architecture] [Interior Design] Office 67 Millmand Business Centre Millmand Road Lonoon N179QU, United Kingdom 7 +444 (0077333 78962 E office@mgdc.lnic | Maria<br>Golasowska<br>Design<br>Consultancy<br>MGDC LTD |
|----------------------------------------------------------------------------------------------------------------------------------------------------------|----------------------------------------------------------|
|----------------------------------------------------------------------------------------------------------------------------------------------------------|----------------------------------------------------------|