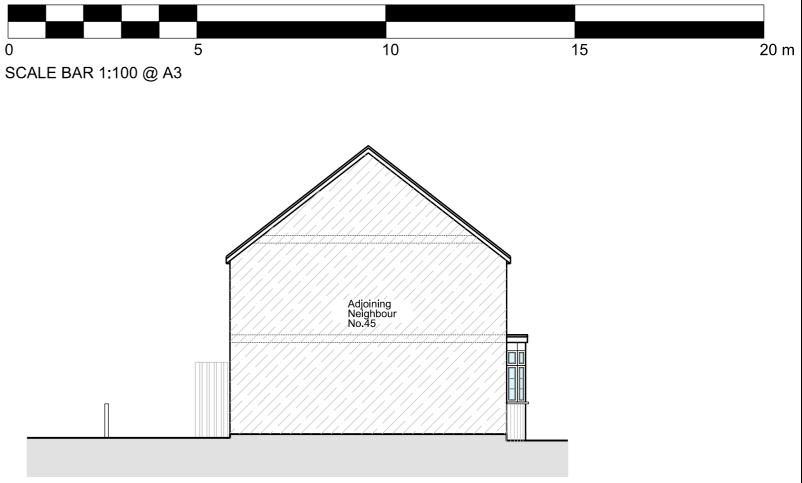

05 FRONT ELEVATION

07 SIDE ELEVATION

 $08 \; \underline{\text{SIDE ELEVATION}}_{1:100}$ 

| Discialmen:<br>Do not scale from this drawing.<br>Check all drawndows on site before fabrication or setting out.<br>This document is copyright and may not be reproduced without<br>permitsation of the owner.<br>Notes:<br>All drivensions in milimiters. | Rev: Notes:<br>00 Planning Submission | Date: Dwn: Iss:<br>26.02.2024 MG MG | Autor:<br><b>Maria Golasowska</b><br>M Eng, Dip Arch, BA (Hons)<br>ARB No. 077808G<br>Director, MGDC Ltd.<br>M: 077 3138 7952 | Consultants: | olec<br>Mr Prasanna Muthukumarana<br>47 Oakdene Road<br>Watford Herts<br>WD24 6RN | N | Architecture   Interior Design] | owska |
|------------------------------------------------------------------------------------------------------------------------------------------------------------------------------------------------------------------------------------------------------------|---------------------------------------|-------------------------------------|-------------------------------------------------------------------------------------------------------------------------------|--------------|-----------------------------------------------------------------------------------|---|---------------------------------|-------|
|------------------------------------------------------------------------------------------------------------------------------------------------------------------------------------------------------------------------------------------------------------|---------------------------------------|-------------------------------------|-------------------------------------------------------------------------------------------------------------------------------|--------------|-----------------------------------------------------------------------------------|---|---------------------------------|-------|