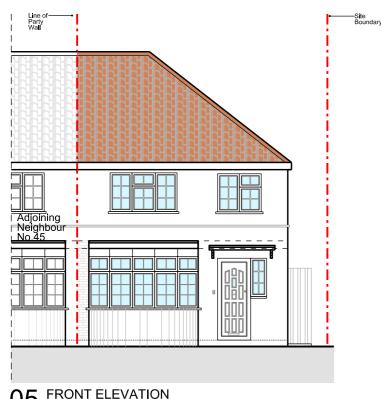

05 FRONT ELEVATION

07 SIDE ELEVATION

 $08 \; \underline{\text{SIDE ELEVATION}}_{1:100}$ 

| Discialmen:<br>Do not scale from this drawing.<br>Check all drawndows on site before fabrication or setting out.<br>This document is copyright and may not be reproduced without<br>permitsation of the owner.<br>Notes:<br>All drivensions in milimiters. | Rev: Notes:<br>00 Planning Submission | Date: Dwn: Iss:<br>26.02.2024 MG MG | Autor:<br><b>Maria Golasowska</b><br>M Eng, Dip Arch, BA (Hons)<br>ARB No. 077808G<br>Director, MGDC Ltd.<br>M: 077 3138 7952 | Consultants: | olec<br>Mr Prasanna Muthukumarana<br>47 Oakdene Road<br>Watford Herts<br>WD24 6RN | N | Architecture   Interior Design] | owska |
|------------------------------------------------------------------------------------------------------------------------------------------------------------------------------------------------------------------------------------------------------------|---------------------------------------|-------------------------------------|-------------------------------------------------------------------------------------------------------------------------------|--------------|-----------------------------------------------------------------------------------|---|---------------------------------|-------|
|------------------------------------------------------------------------------------------------------------------------------------------------------------------------------------------------------------------------------------------------------------|---------------------------------------|-------------------------------------|-------------------------------------------------------------------------------------------------------------------------------|--------------|-----------------------------------------------------------------------------------|---|---------------------------------|-------|