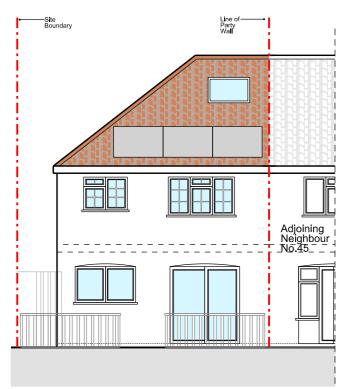

05 FRONT ELEVATION

07 SIDE ELEVATION

 $08 \; \underline{\text{SIDE ELEVATION}}_{1:100}$ 

| Discialmen:<br>Do not scale from this drawing.<br>Check all drawndows on site before fabrication or setting out.<br>This document is copyright and may not be reproduced without<br>permitsation of the owner.<br>Notes:<br>All drivensions in milimiters. | Rev: Notes:<br>00 Planning Submission | Date: Dwn: Iss:<br>26.02.2024 MG MG | Autor:<br><b>Maria Golasowska</b><br>M Eng, Dip Arch, BA (Hons)<br>ARB No. 077808G<br>Director, MGDC Ltd.<br>M: 077 3138 7952 | Consultants: | olec<br>Mr Prasanna Muthukumarana<br>47 Oakdene Road<br>Watford Herts<br>WD24 6RN | N | Architecture   Interior Design] | owska |
|------------------------------------------------------------------------------------------------------------------------------------------------------------------------------------------------------------------------------------------------------------|---------------------------------------|-------------------------------------|-------------------------------------------------------------------------------------------------------------------------------|--------------|-----------------------------------------------------------------------------------|---|---------------------------------|-------|
|------------------------------------------------------------------------------------------------------------------------------------------------------------------------------------------------------------------------------------------------------------|---------------------------------------|-------------------------------------|-------------------------------------------------------------------------------------------------------------------------------|--------------|-----------------------------------------------------------------------------------|---|---------------------------------|-------|