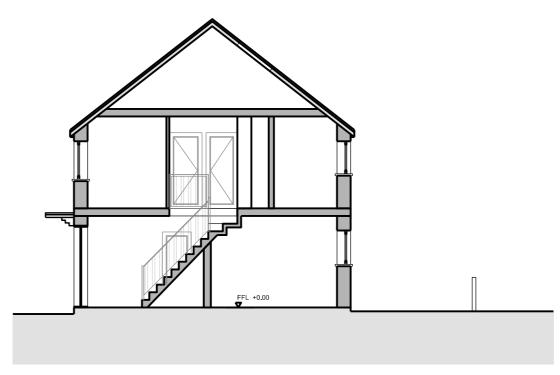

04 SECTION A-A

| Disclaimer:                                                                                     | Rev: | Notes:              | Date:    | Dwn:   | lss: | Author:                    | Consultants: | Client          |
|-------------------------------------------------------------------------------------------------|------|---------------------|----------|--------|------|----------------------------|--------------|-----------------|
| Do not scale from this drawing. Check all dimensions on site before fabrication or setting out. | 00   | Planning Submission | 26.02.20 | 024 MG | MG   | Maria Golasowska           |              | Mr Prasanna Mut |
| This document is copyright and may not be reproduced without<br>permission of the owner.        |      |                     |          |        |      | M Eng, Dip Arch, BA (Hons) |              | 47 Oakdene Road |
|                                                                                                 |      |                     |          |        |      | ARB No. 077808G            |              | Watford Herts   |
| Notes: All dimensions in milimiters.                                                            |      |                     |          |        |      | Director, MGDC Ltd.        |              | WD24 6RN        |
|                                                                                                 |      |                     |          |        |      | M: 077 3138 7952           |              |                 |

| Project Private Semi-detached House<br>47 Oakdene Road | Drawn By:<br>MG | Issued By: | Date of First Issue:<br>26.02.2024 |
|--------------------------------------------------------|-----------------|------------|------------------------------------|
| Watford Herts WD24 6RN                                 | Project No:     | Scal       | e @ A3:                            |
| SURVEY AS EXISTING                                     | EX-WD-A-0       | )47A   1:1 | 100                                |
| Sections A-A & B-B                                     | Drawing No:     |            | Revision:                          |
|                                                        | A-WD-047        | A-S-200    | 00                                 |