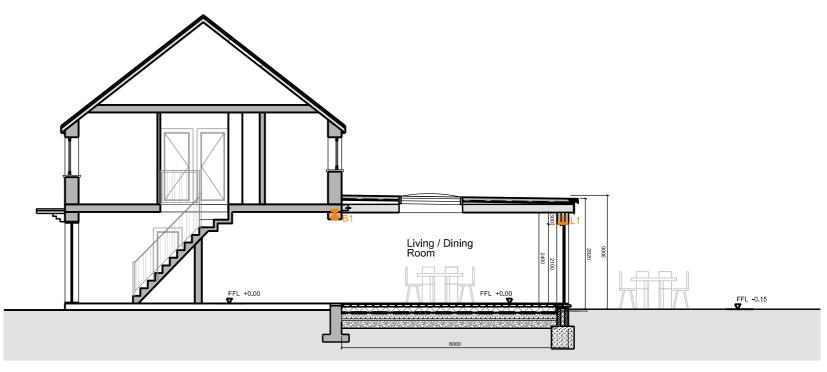

04 SECTION A-A

| Disclaimer:                                                                                                                                                                                                                    | Rev: | Notes:              | Date:    | Dwn:   | lss: | Author:                                                                                                      | Consultants: | Client                                                                    | Key / Location: |       |
|--------------------------------------------------------------------------------------------------------------------------------------------------------------------------------------------------------------------------------|------|---------------------|----------|--------|------|--------------------------------------------------------------------------------------------------------------|--------------|---------------------------------------------------------------------------|-----------------|-------|
| Do not scale from this drawing.  Check all dimensions on site bardere fashcation or setting out.  This document is copyright and may not be reproduced without permission of the owner.  Notes:  All dimensions in milimiters. | 00   | Planning Submission | 26.02.20 | 024 MG | MG   | Maria Golasowska<br>M Eng, Dip Arch, BA (Hons)<br>ARB No. 077808G<br>Director, MGDC Ltd.<br>M: 077 3138 7952 |              | Mr Prasanna Muthukumarana<br>47 Oakdene Road<br>Watford Herts<br>WD24 6RN | N N             | 17/4/ |

| Project: Private Semi-detached House 47 Oakdene Road | Drawn By:<br>MG | Issued By: | Date of First Issue: 26.02.2024 |
|------------------------------------------------------|-----------------|------------|---------------------------------|
| Watford Herts WD24 6RN                               | Project No:     | Scale      | @ A3:                           |
| PROPOSED DESIGN                                      | EX-WD-A-0       | 47A 1:1    | 00                              |
| Sections A-A & B-B                                   | Drawing No:     | •          | Revision:                       |
|                                                      | A-WD-047        | -S-210     | 00                              |