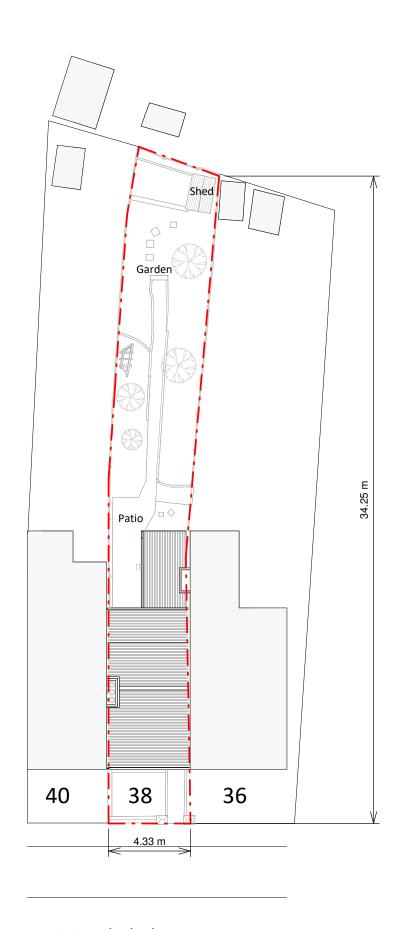

Existing Block Plan

Proposed Block Plan

Copyright in the design and this drawing is the property of RESI. Reproduction in whole or in part is forbidden without written sanction of RESI. This drawing must be read in conjunction with all other relevant documentation and drawings.

NOTES

KEY

Neighbouring context ——— Boundary line

Revision

Planning Issue 02.02.2024

Job Title

Proposed Ground Floor Side Infill, Floor plan redesign and all associated works at 38 Bradbourne Road

rawing Status

Planning Drawings

Matthew Smith

Drawing Title
Block Plans

Drawing No. REV B199880-3000 A

2 0 2 4 6 8 10 SCALE 1:200 m