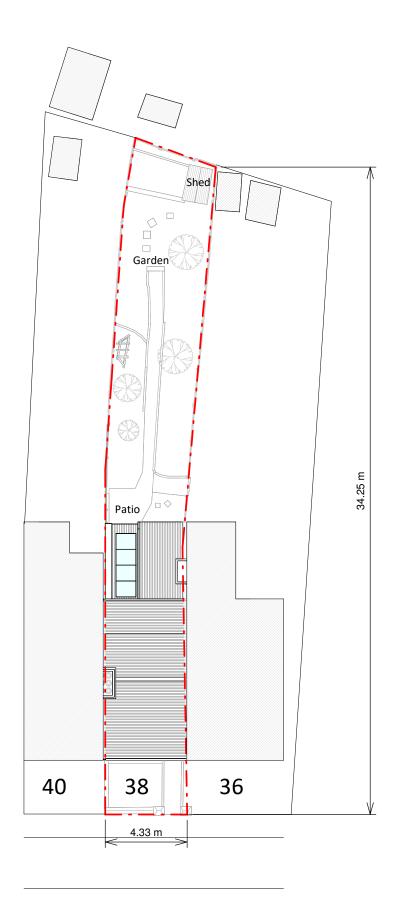

Existing Block Plan

Proposed Block Plan

Copyright in the design and this drawing is the property of RESI. Reproduction in whole or in part is forbidden without written sanction of RESI. This drawing must be read in conjunction with all other relevant documentation and drawings.

NOTES

KEY

Neighbouring context ——— Boundary line

Revision

Planning Issue 02.02.2024

Job Title

Proposed Ground Floor Side Infill, Floor plan redesign and all associated works at 38 Bradbourne Road

rawing Status

Planning Drawings

Matthew Smith

Drawing Title
Block Plans

Drawing No. REV B199880-3000 A

2 0 2 4 6 8 10 SCALE 1:200 m