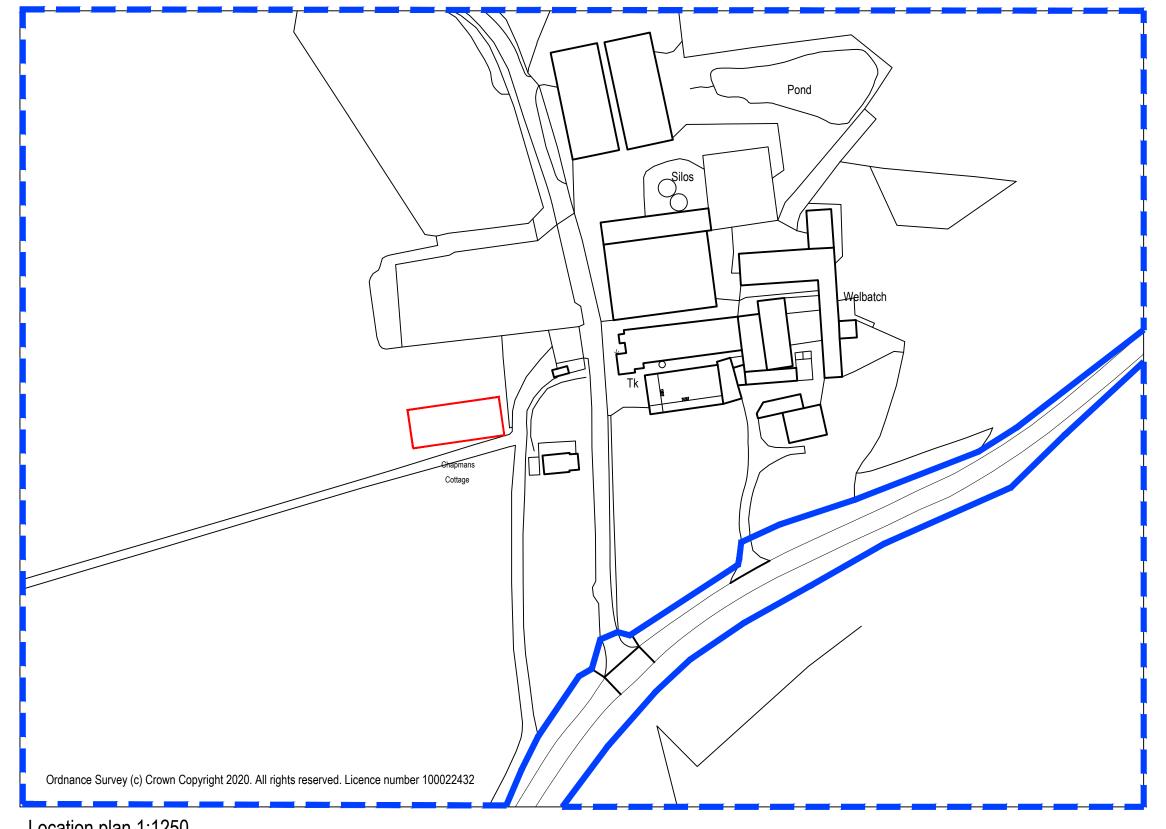

| Location | plan ' | 1:1250 |
|----------|--------|--------|
|----------|--------|--------|

| Revn.                                          | Description.  |                  | Date. |  |
|------------------------------------------------|---------------|------------------|-------|--|
|                                                |               |                  |       |  |
|                                                | ٧             | Velbatch Farm,   |       |  |
|                                                | Н             | Hook-a-Gate,     |       |  |
|                                                | Shrewsbury    |                  |       |  |
|                                                | SY5 8BA       |                  |       |  |
|                                                |               |                  |       |  |
| Job:                                           |               |                  |       |  |
| Welbatch Farm, Hook-a-Gate, Shrewsbury SY5 8BA |               |                  |       |  |
| Title:                                         |               |                  |       |  |
| Location and Block plan                        |               |                  |       |  |
|                                                |               |                  |       |  |
|                                                |               | Drawing No:      |       |  |
| Date:                                          | February 2024 | Location Plan v1 |       |  |
| Scale:                                         | 1:1250        |                  |       |  |
|                                                |               |                  |       |  |