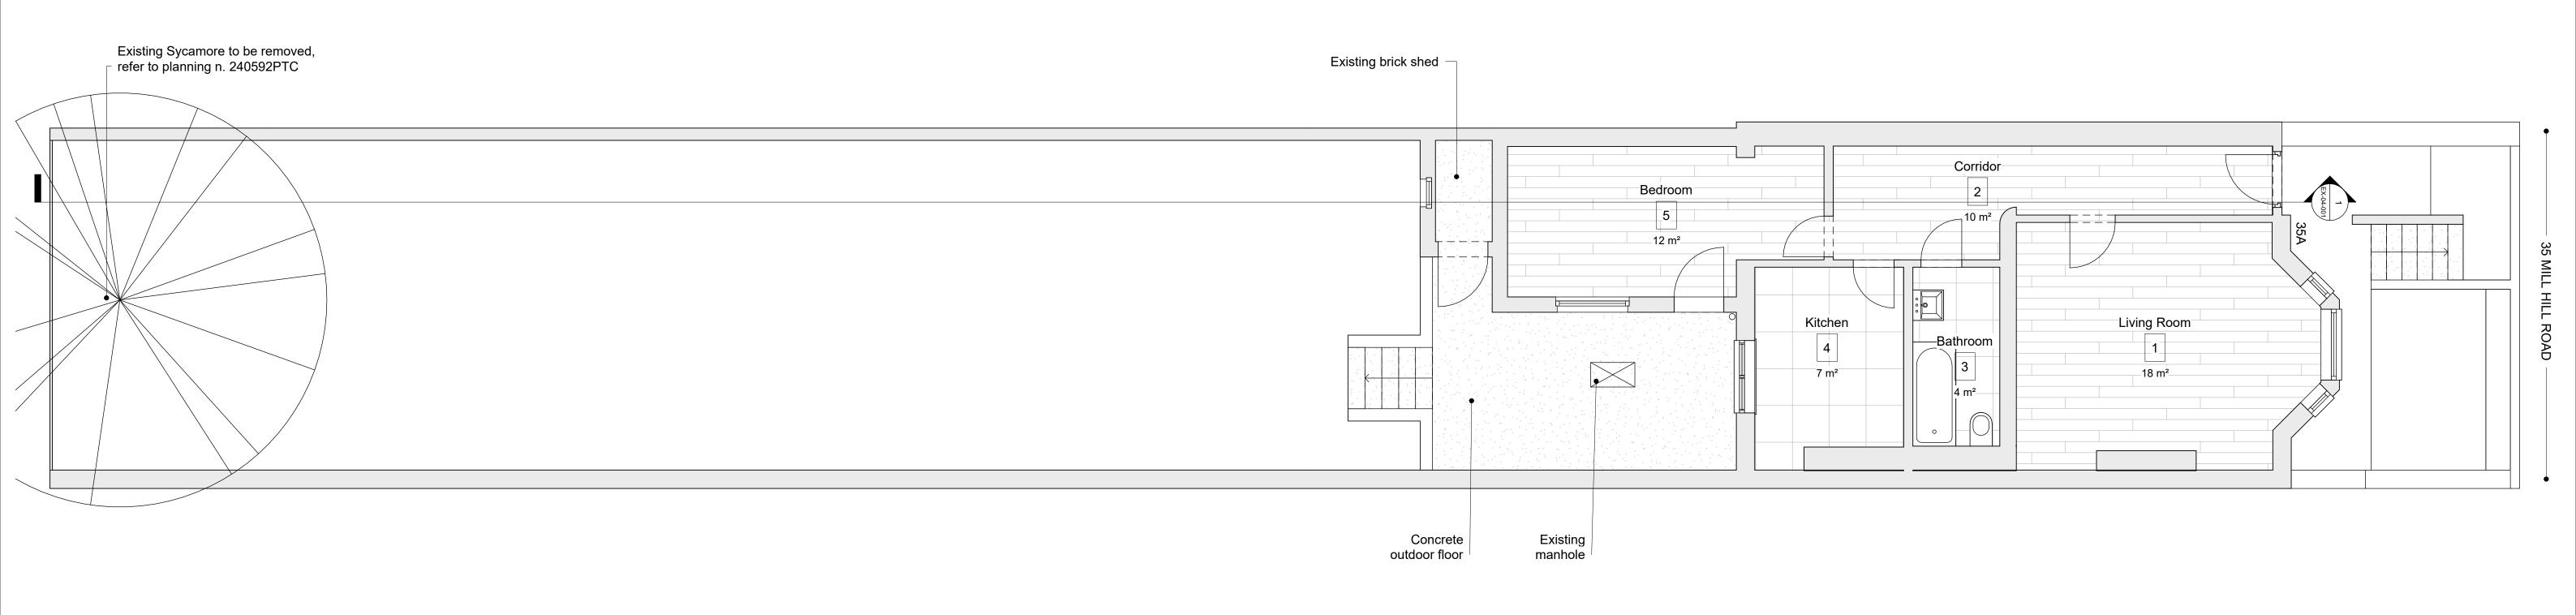

01 - EXISTING LOWER GROUND FLOOR

02 - EXISTING GROUND FLOOR

Sabbadin Corti info@sabbadincorti.com sabbadincorti.com

| Project name                       | Project number |
|------------------------------------|----------------|
| 35A Mill Hill Road                 | 035            |
|                                    |                |
| Drawing name                       | Drawing number |
| EXISTING LOWER & GROUND FLOOR PLAN | EX-02-100      |