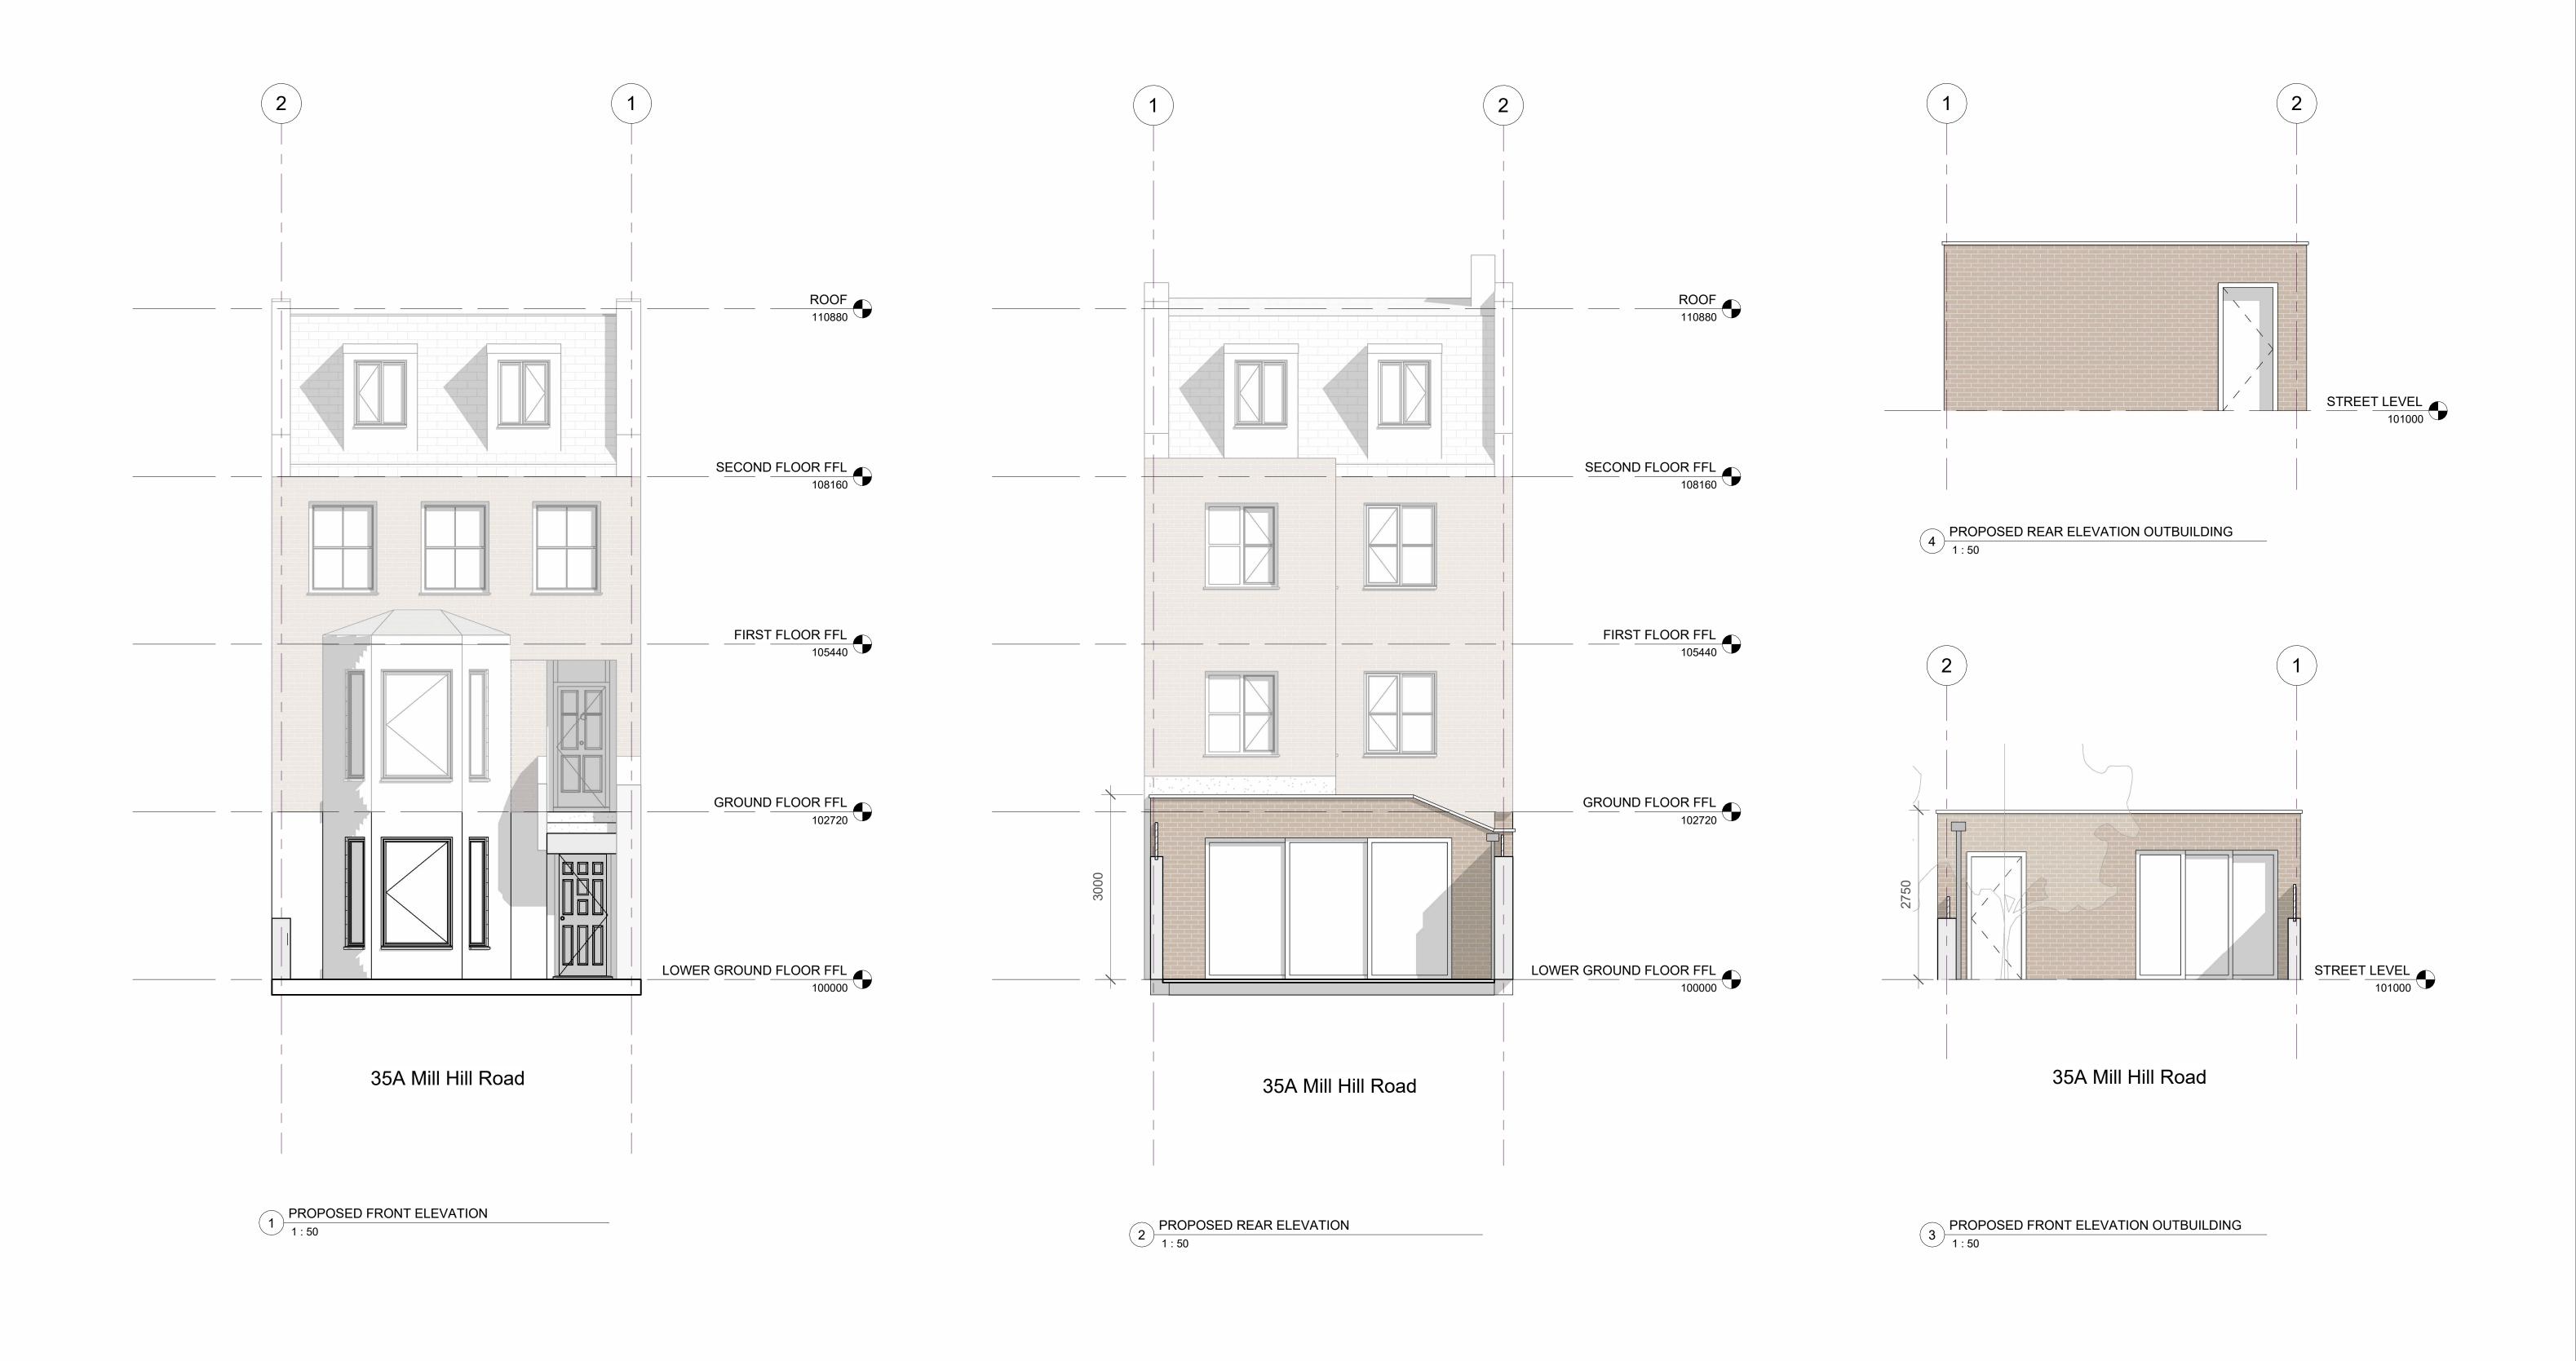

Scale/Format

Project number 035 Project name 35A Mill Hill Road Drawing
name
PROPOSED FRONT AND REAR Drawing number PR-03-001

ELEVATIONS

| 01  | 21/02/24 | FOR PLANNING | Planning Package |                |
|-----|----------|--------------|------------------|----------------|
| Rev | Date     | Status       | Description      | Drawn Approved |