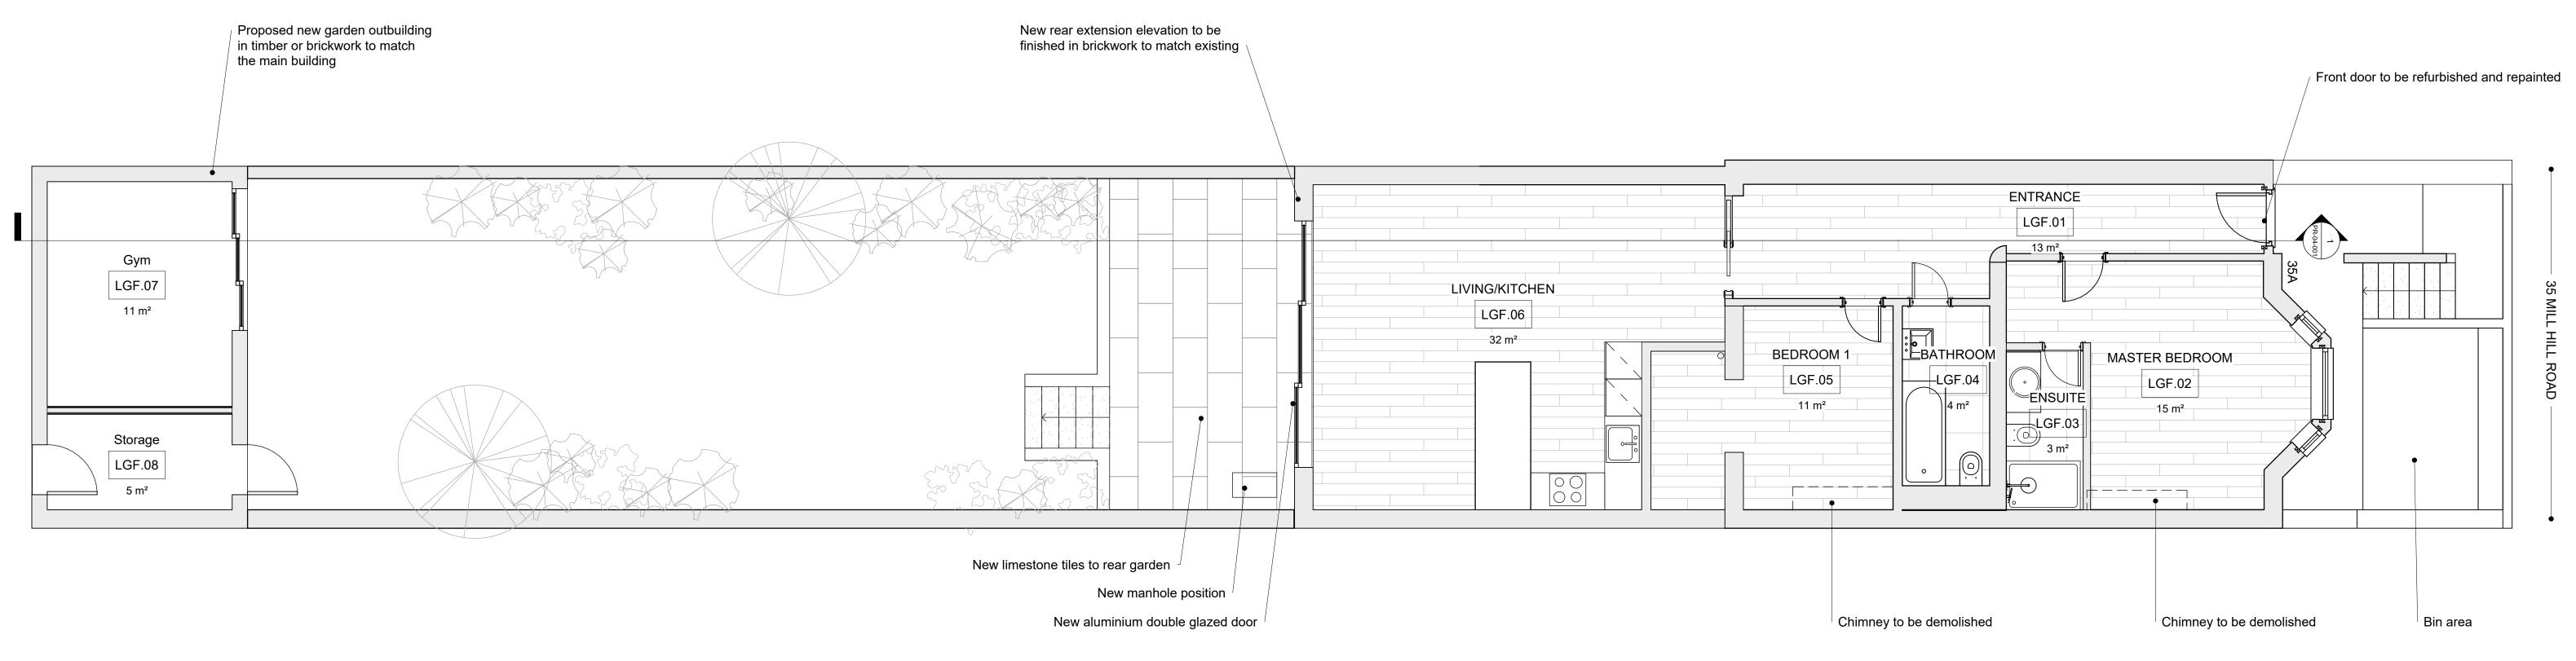

01 - PROPOSED LOWER GROUND FLOOR

Sabbadin Corti.

Sabbadin Corti info@sabbadincorti.com sabbadincorti.com

Project number Project name 035 35A Mill Hill Road Drawing name Drawing number PROPOSED LOWER & PR-02-099 GROUND FLOOR GA PLAN

Sabbadin Corti.

Sabbadin Corti info@sabbadincorti.com sabbadincorti.com

| e 1:50 ( | (@A1) | / 1:100 | (@A3) |                                         |       |
|----------|-------|---------|-------|-----------------------------------------|-------|
| 0.5 1    | ,     | 2       | 3     | 4                                       | 5m    |
|          |       | , ,     | , ,   | e 1:50 (@A1) / 1:100 (@A3)<br>0.5 1 2 3 | , , , |