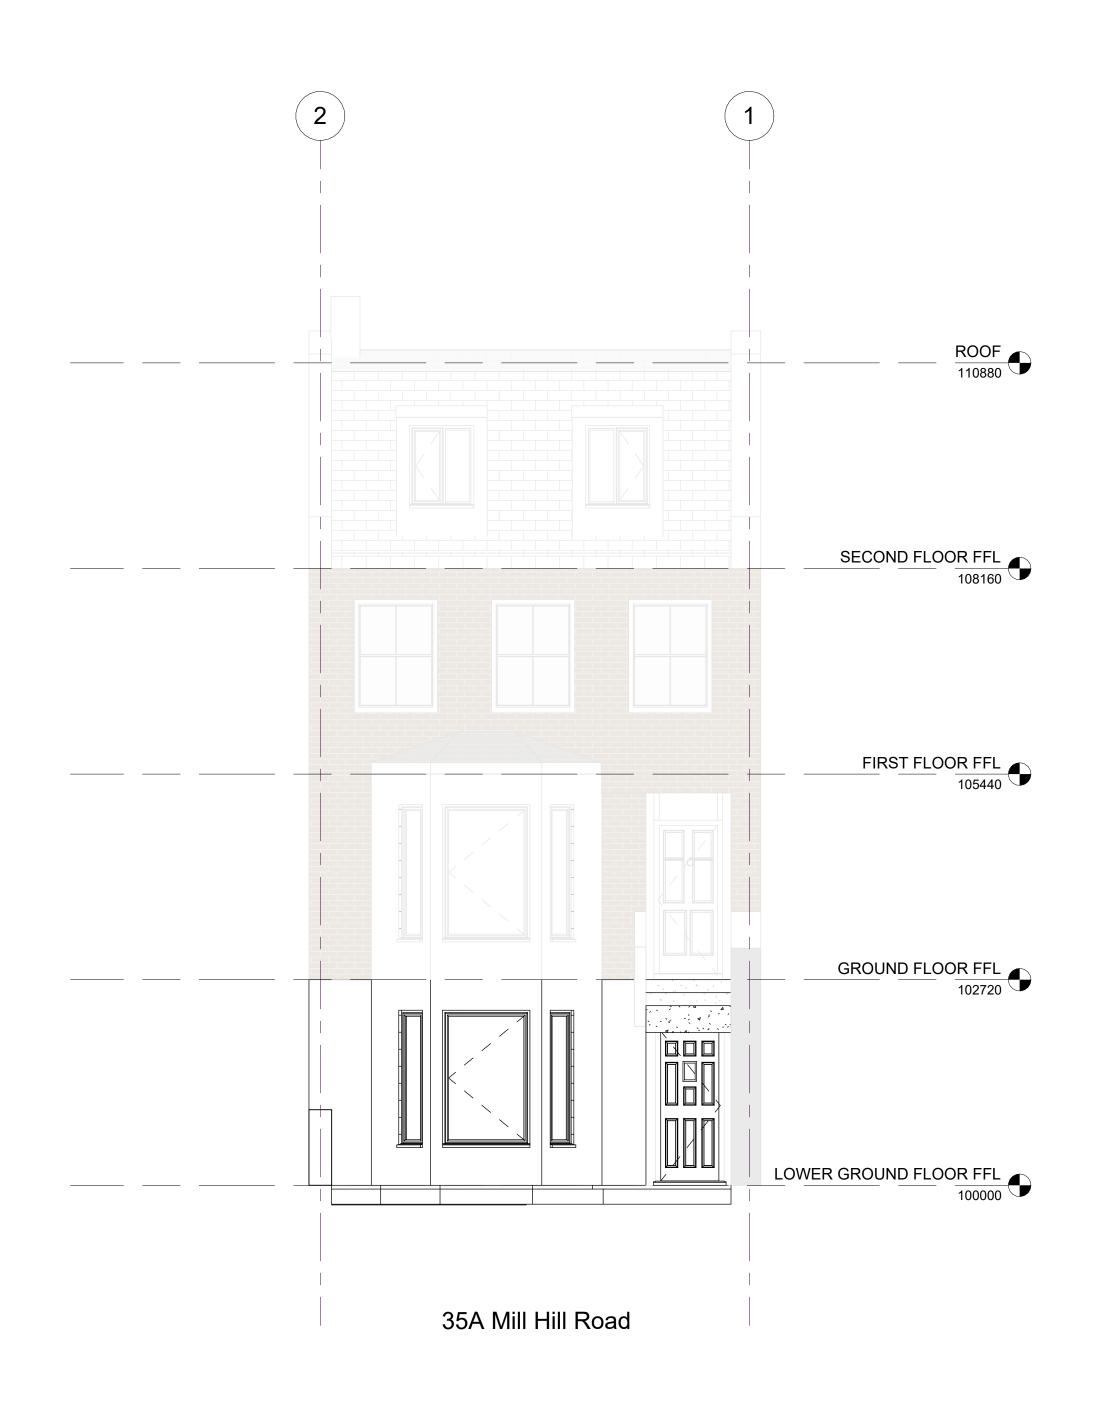

SECOND FLOOR FFL 108160 FIRST FLOOR FFL 105440 GROUND FLOOR FFL 102720 LOWER GROUND FLOOR FFL
100000 35A Mill Hill Road

1 EXISTING FRONT ELEVATION 1:50

2 EXISTING REAR ELEVATION
1:50

Sabbadin Corti.

Sabbadin Corti info@sabbadincorti.com sabbadincorti.com

Scale/Format

Scale 1:50 (@A1) / 1:100 (@A3) Select correct Scale Bars for use in Layout Space

Project number 035 Project name 35A Mill Hill Road Drawing Drawing name EXISTING FRONT & REAR number EX-03-001