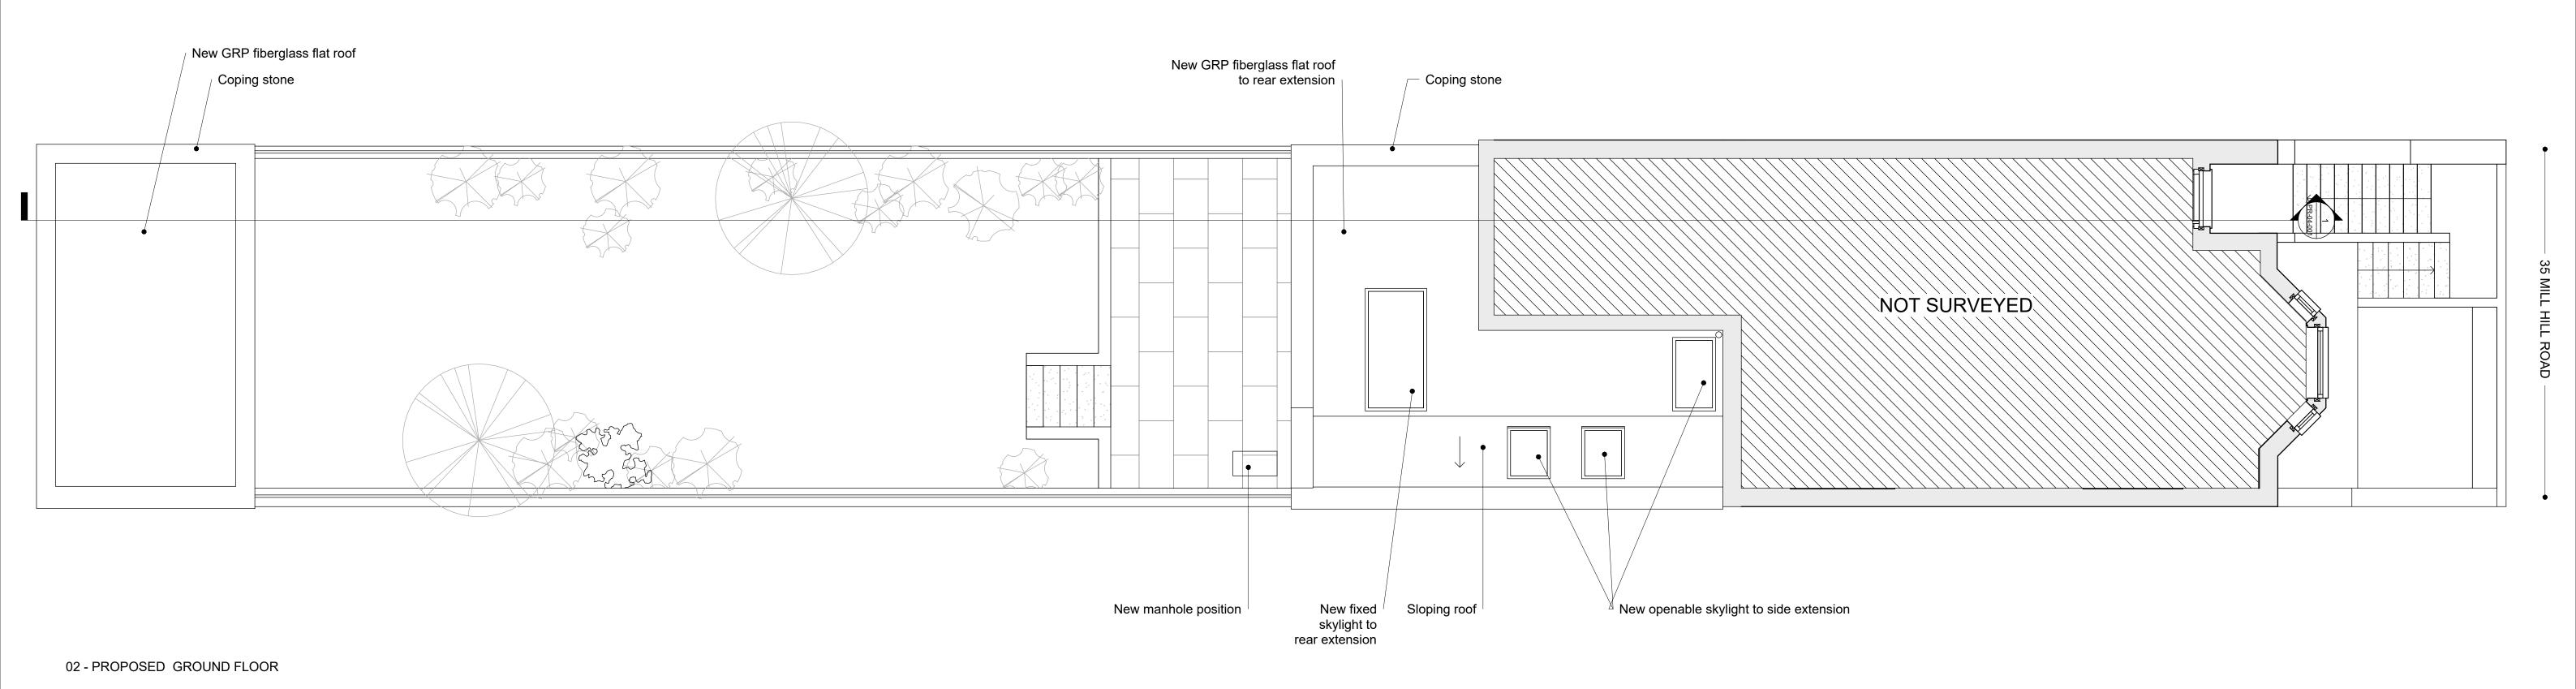

01 - PROPOSED LOWER GROUND FLOOR

Sabbadin Corti.

Sabbadin Corti info@sabbadincorti.com sabbadincorti.com

Project number Project name 035 35A Mill Hill Road Drawing name Drawing number PROPOSED LOWER & PR-02-099 GROUND FLOOR GA PLAN

Sabbadin Corti.

Sabbadin Corti info@sabbadincorti.com sabbadincorti.com

| e 1:50 ( | (@A1) | / 1:100 | (@A3) |                                         |       |
|----------|-------|---------|-------|-----------------------------------------|-------|
| 0.5 1    | ,     | 2       | 3     | 4                                       | 5m    |
|          |       | , ,     | , ,   | e 1:50 (@A1) / 1:100 (@A3)<br>0.5 1 2 3 | , , , |