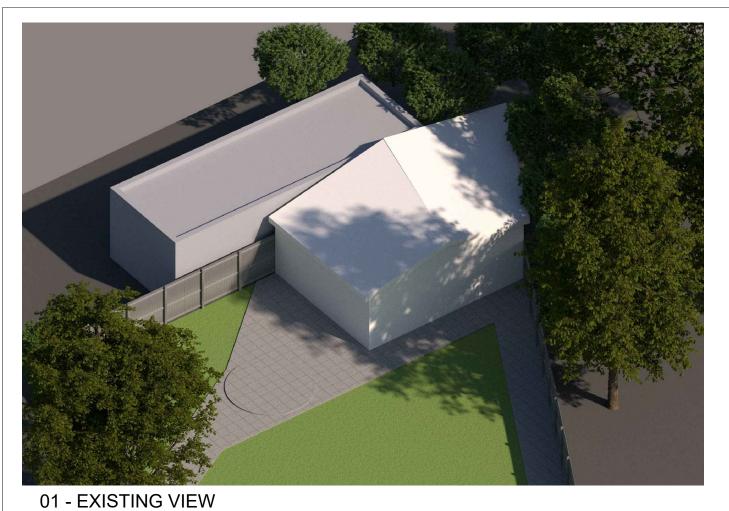

03 - PRO. BIRD EYE VIEW

02 - EXISTING FRONT VIEW

04 - PRO. FRONT VIEW

| IONS |      |    |                                                                                              |                           |          |        |
|------|------|----|----------------------------------------------------------------------------------------------|---------------------------|----------|--------|
|      | DATE | BY | DE ARCHITECTURAL CONSULT.LTD<br>M: 07869580774, 07824773079<br>E: design.endeavour@gmail.com |                           |          |        |
|      |      |    |                                                                                              |                           |          |        |
|      |      |    | Project 08 EAST CLOSE, EALING<br>LONDON, W5 3HE                                              |                           |          |        |
|      |      |    |                                                                                              |                           |          |        |
|      |      |    | 3D VIEWS<br>( OUTBUILDING )                                                                  |                           |          |        |
|      |      |    |                                                                                              |                           |          |        |
|      |      |    | scale<br>as shown@A3                                                                         | Drawn<br>MU               | Approved | JAN-24 |
|      |      |    | Job No.<br>DAC-205/24                                                                        | Drawing No.<br>PD-08EC-05 |          | Rev    |
|      |      |    | L                                                                                            |                           |          |        |