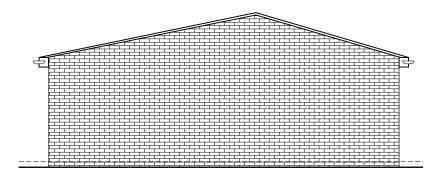

02 - ROOF PLAN

03 - FRONT ELEVATION

04 - REAR ELEVATION

05 - RIGHT SIDE ELEVATION

06 - LEFT SIDE ELEVATION

- Dimensions are not to be scaled from this drawing by contractors. The contractor is requested to check all dimensions before the work started. Report any discrepancies to the client or architect before undertaking the work described in the drawings. Dimensions are approximate site dimensions and are to be verified by the contractor on site before any fabrication/site works i.e foundations etc occur Contractor is responsible for all temporary propping to existing structure