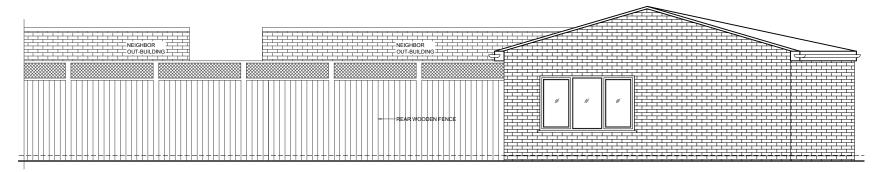

02 - ROOF PLAN

03 - FRONT ELEVATION

04 - REAR ELEVATION

05 - RIGHT SIDE ELEVATION

06 - LEFT SIDE ELEVATION

- Dimensions are not to be scaled from this drawing by contractors. The contractor is requested to check all dimensions before the work started. Report any discrepancies to the client or architect before undertaking the work described in the drawings. Dimensions are approximate site dimensions and are to be verified by the contractor on site before any fabrication/site works i.e foundations etc occur Contractor is responsible for all temporary propping to existing structure