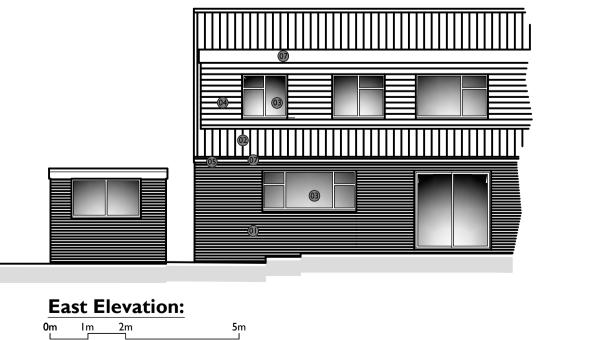

## **Materials Legend:**

- 102.5mm thick facing brickwork and mortar pointing to match existing. Concrete interlocking roof tiles to match existing. PVCu double glazed doors and windows. Vertical tile hanging cladding to match existing. I 12mm gutters ands 68mm PVC rain water pipes. Code Four lead flashing. White PVC soffitt / fascia board.