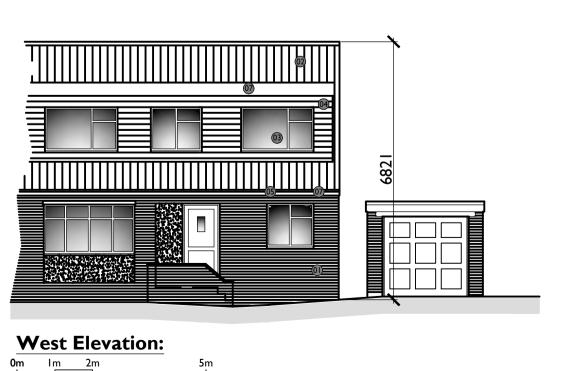

## **Materials Legend:**

- 102.5mm thick facing brickwork and mortar pointing to match existing. Concrete interlocking roof tiles to match existing. PVCu double glazed doors and windows. Vertical tile hanging cladding to match existing. I 12mm gutters ands 68mm PVC rain water pipes. Code Four lead flashing. White PVC soffitt / fascia board.