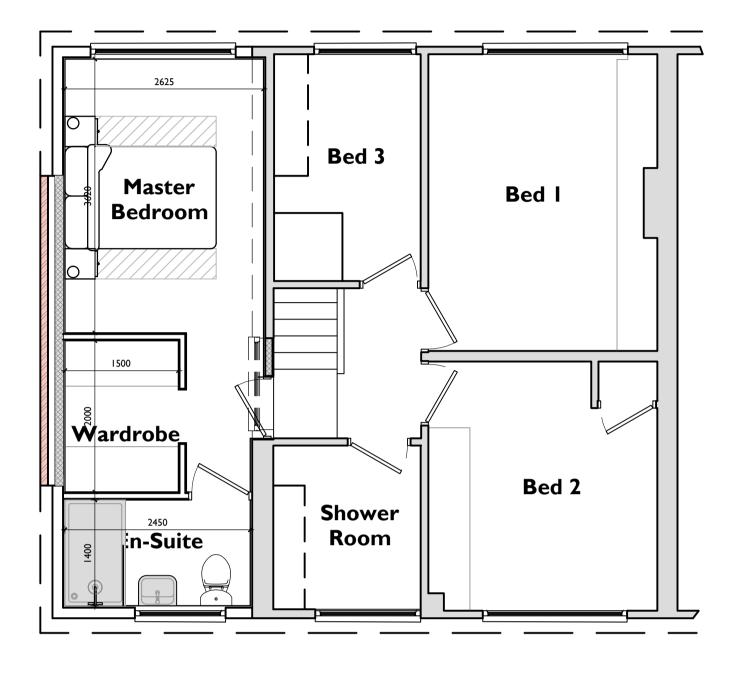

First Floor Plan:









## Notes:

All works to be carried out in accordance with the current Building Regulations, British Standards and Codes of Practice and to the satisfaction of the Supervising Building

Inspector.

All dimensions are to be checked on site prior to the commencement of the works. Any discrepancies to be reported prior to the commencement of the relevant works.

DO NOT SCALE OFF THIS DRAWING.



## **Materials Legend:**

- 102.5mm thick facing brickwork and mortar pointing to match existing. Concrete interlocking roof tiles to match existing. PVCu double glazed doors and windows. Vertical tile hanging cladding to match existing. I 12mm gutters ands 68mm PVC rain water pipes. Code Four lead flashing. White PVC soffitt / fascia board.



54 EDEN WALK I BINGHAM I NOTT