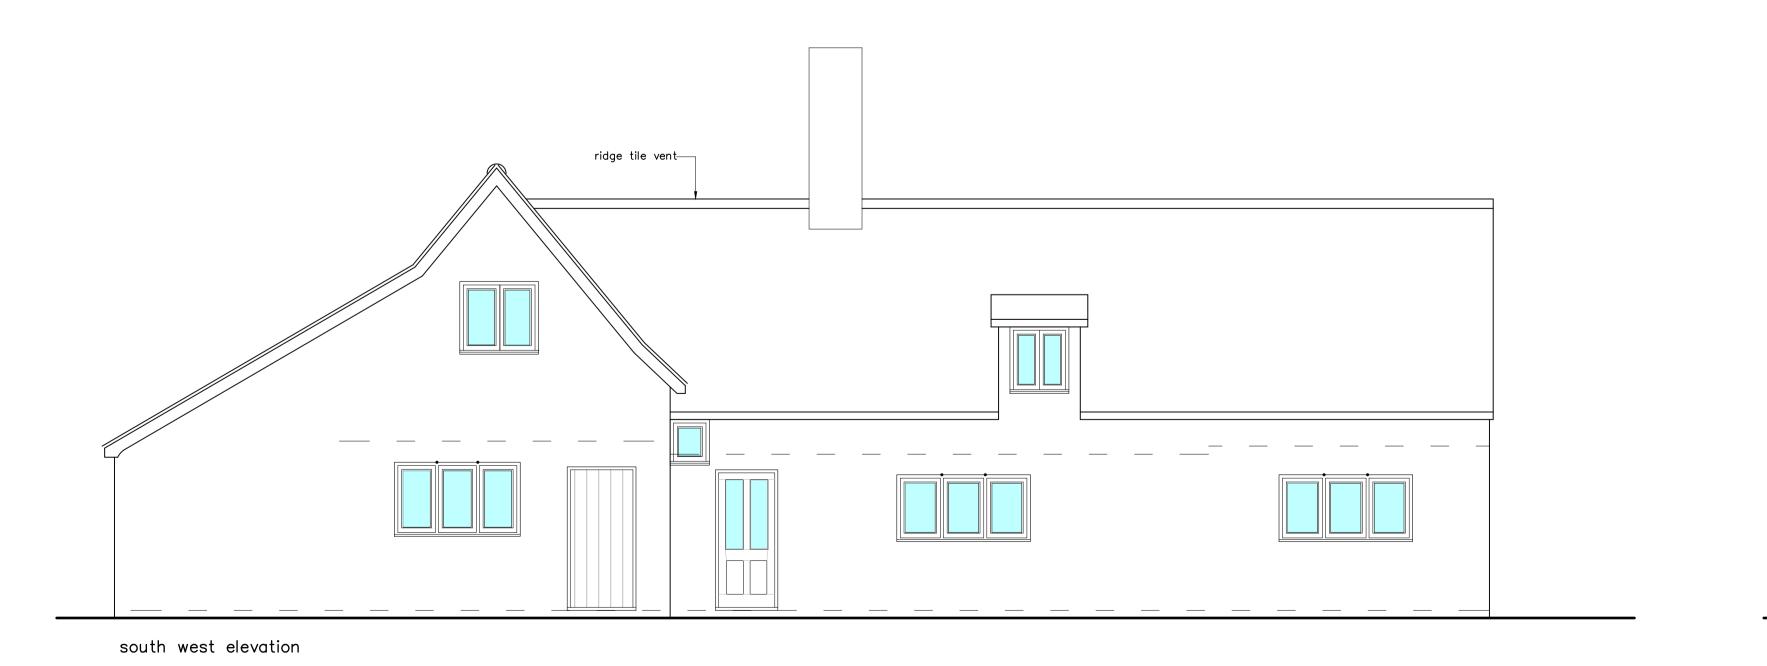

| revision       | description                                          | date                  |
|----------------|------------------------------------------------------|-----------------------|
| Rev A<br>Rev C | New dormer window re positioned vent positions added | Sept 2023<br>Feb 2024 |