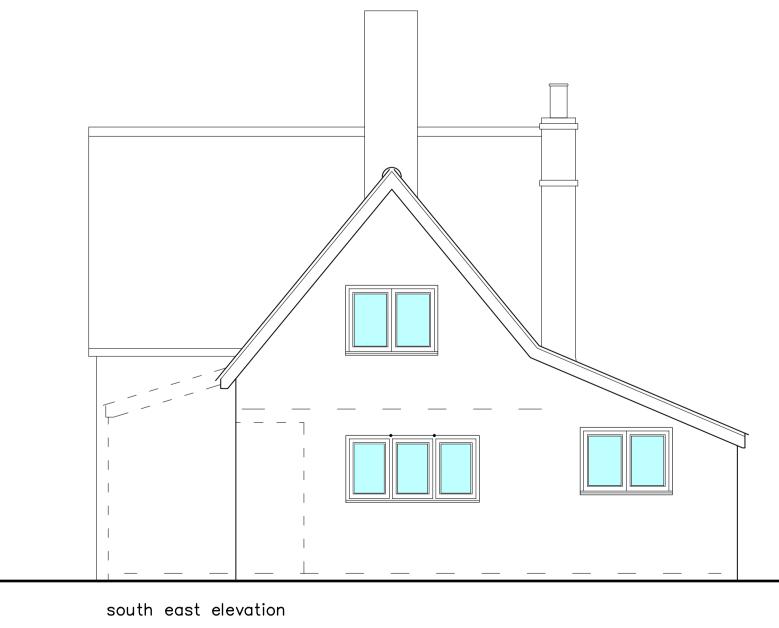

| revision       | description                                          | date                  |
|----------------|------------------------------------------------------|-----------------------|
| Rev A<br>Rev C | New dormer window re positioned vent positions added | Sept 2023<br>Feb 2024 |