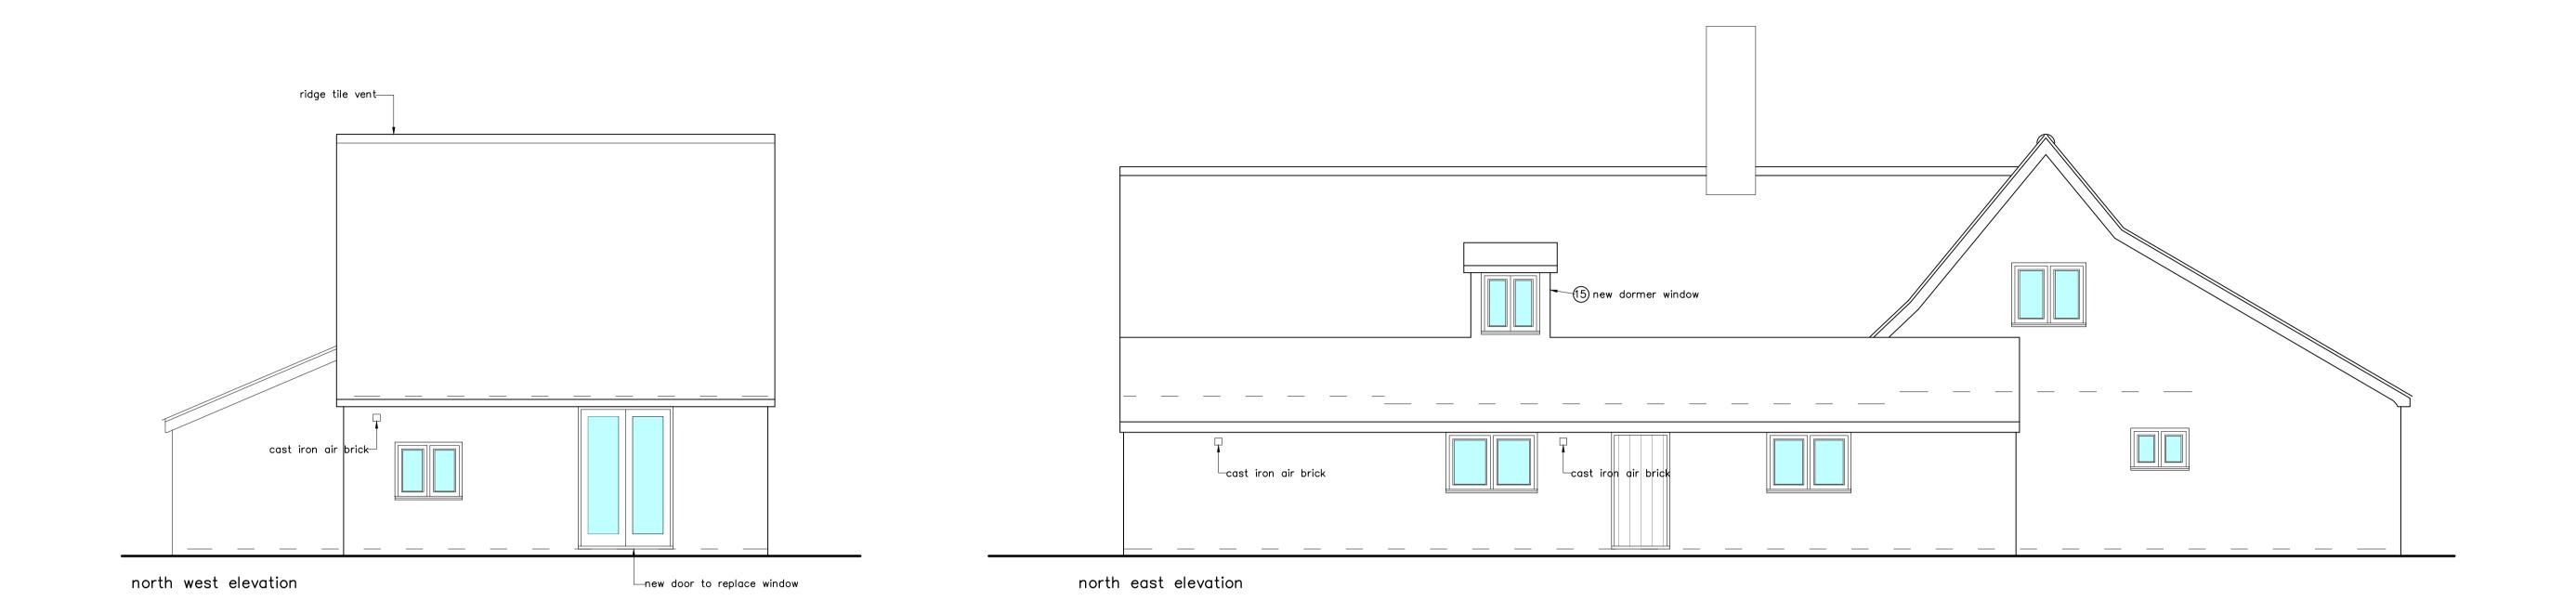

| revision       | description                                          | date                  |
|----------------|------------------------------------------------------|-----------------------|
| Rev A<br>Rev C | New dormer window re positioned vent positions added | Sept 2023<br>Feb 2024 |