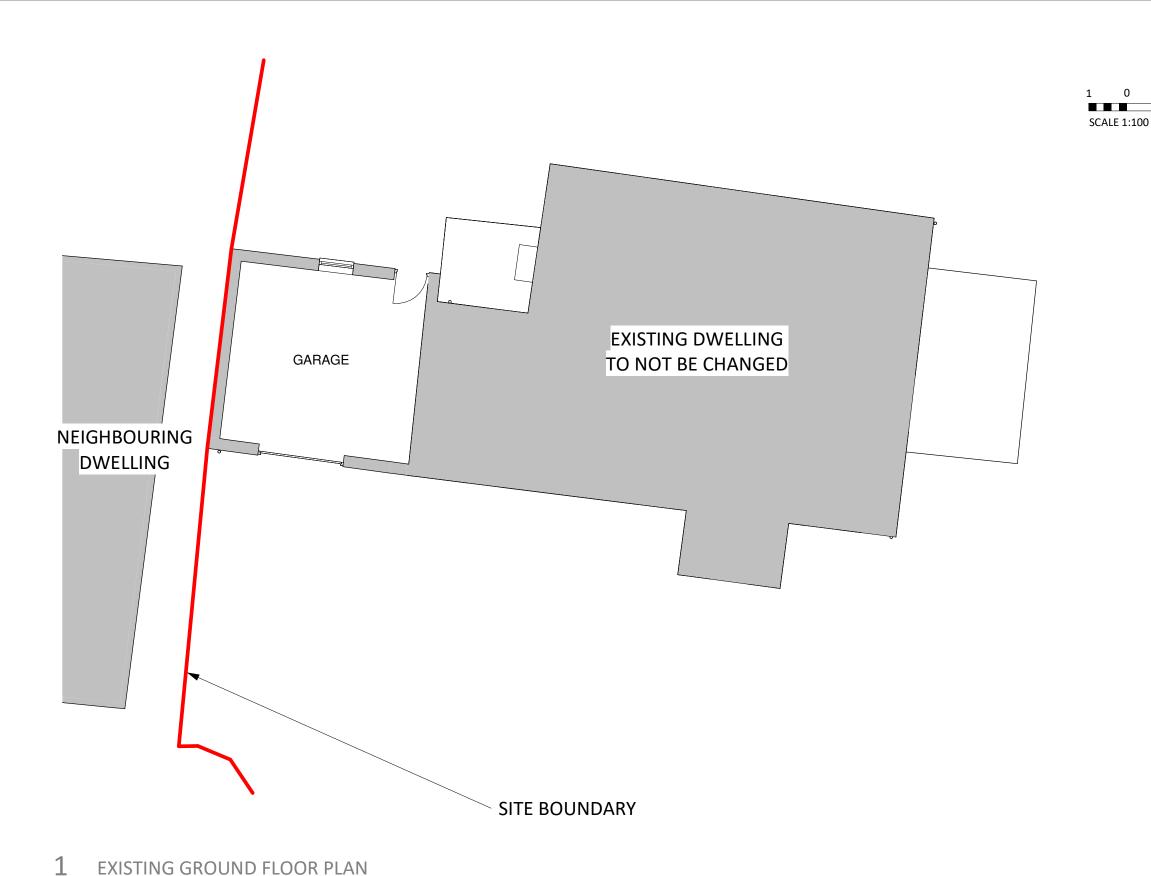

NEW ANNEX

CHYCOWLIN, QUENCHWELL ROAD, CARNON DOWNS, TR3 6LN

MR LIGHTFOOT

**EXISTING GROUND FLOOR PLAN** 

AUTHOR MM

DEC 23

1:100 @ A3

MD