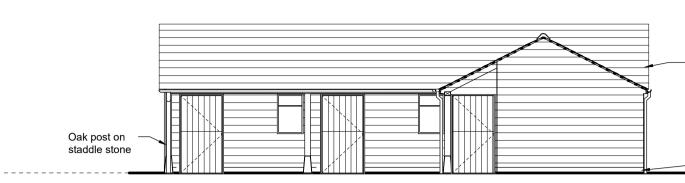

 $\overset{\not \sim}{\boxtimes}$ 

Roof Plan

**Ground Floor Plan** 

South West Elevation

South East Elevation

North East Elevation

North West Elevation

© THIS DRAWING IS THE COPYRIGHT OF MICHAEL LYONS ARCHITECTURE AND MUST NOT BE COPIED, USED OR DISCLOSED WITHOUT PRIOR PERMISSION.

MATERIALS: Walls: Timber Cladding Roof: Slate Windows: Timber Doors: Timber Rainwater: Galvanised

- Blue / grey natural slate

Red / brown brick base

Revisions

- -