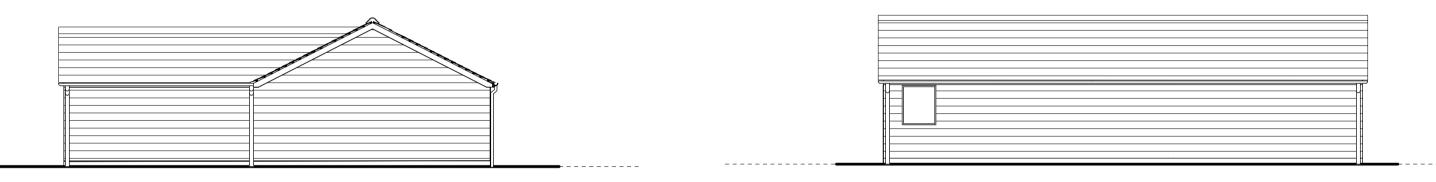

 $\overset{\not \sim}{\boxtimes}$ 

Roof Plan

**Ground Floor Plan** 

South West Elevation

South East Elevation

North East Elevation

North West Elevation

© THIS DRAWING IS THE COPYRIGHT OF MICHAEL LYONS ARCHITECTURE AND MUST NOT BE COPIED, USED OR DISCLOSED WITHOUT PRIOR PERMISSION.

MATERIALS: Walls: Timber Cladding Roof: Slate Windows: Timber Doors: Timber Rainwater: Galvanised

- Blue / grey natural slate

Red / brown brick base

Revisions

- -