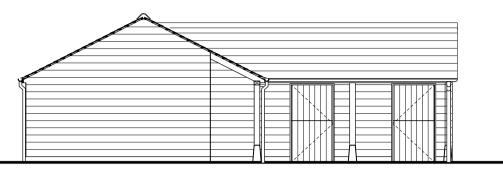

 $\overset{\not \sim}{\boxtimes}$ 

Roof Plan

**Ground Floor Plan** 

South West Elevation

South East Elevation

North East Elevation

North West Elevation

© THIS DRAWING IS THE COPYRIGHT OF MICHAEL LYONS ARCHITECTURE AND MUST NOT BE COPIED, USED OR DISCLOSED WITHOUT PRIOR PERMISSION.

MATERIALS: Walls: Timber Cladding Roof: Slate Windows: Timber Doors: Timber Rainwater: Galvanised

- Blue / grey natural slate

Red / brown brick base

Revisions

- -