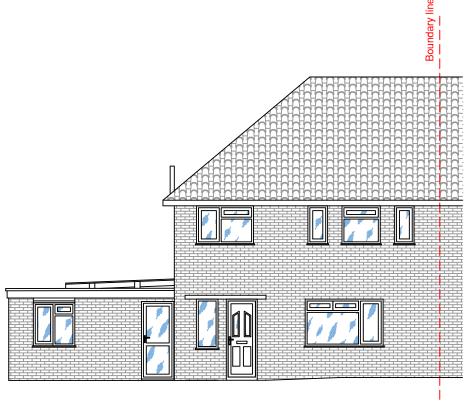

Pond PROPOSED SIDE ELEVATION

PROPOSED FRONT ELEVATION

Flat roof over kitchen

Flat roof over sitting area & pond

PROPOSED REAR ELEVATION

REV A 05 / 01 / 2023

These drawings are solely for the purpose of seeking planning and building regulation approvals, they are not a specification of work and DAK draughting Ltd accepts no liability should they be

## **DAK Building Design**

tele:-01590 615139

CLIENT

SITE 25 TEDDER WAY

TOTTON SO40 3FZ

DRAWING

PROPOSED ELEVATIONS

DRAWING No. DAK / TW / 07