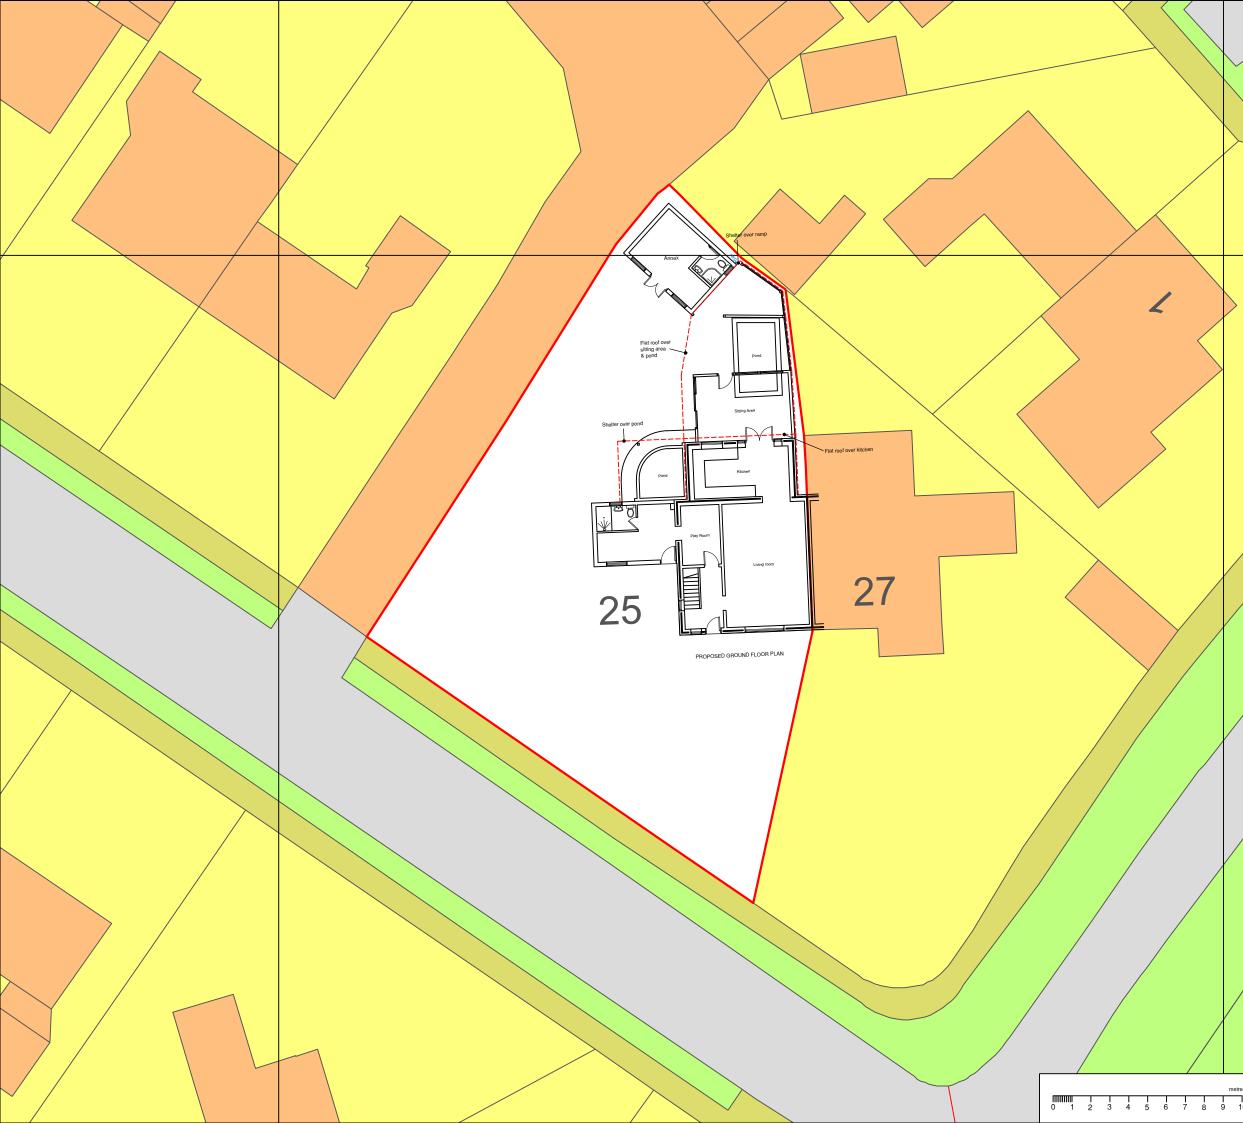

Any boundaries shown on the plans are assumed location and the client / contractor must check the precise location of any boundaries prior to commencement and ensure work does not take place across boundaries or outside of any given approval

All drainage layouts shown on the plans are indicative only

DAK Draughting Ltd will not be liable for the accuracy of any hidden details such as wall construction, lintels, existing beams, foundations, drainage etc. It is the responsibility of the client and the contractor to expose all hidden features prior to commencement of any building works

## DAK Building Design

ORIA

tele :- 01590 615139

|            | T           | 25 TEDDER WAY<br>FOTTON<br>SO40 3FZ |            |     |
|------------|-------------|-------------------------------------|------------|-----|
|            | DRAWING     |                                     |            |     |
|            |             | PROPOSED SITE PLAN                  | 1          |     |
|            | DRAWING No. | DAK / TW / 10                       |            |     |
| tres       | SCALE       | 1:200 @ A3 (printed to scale)       |            |     |
| <b>1</b> 0 | DATE :-     | 27 / 09 / 2023                      | DRAWN BY:- | DAK |