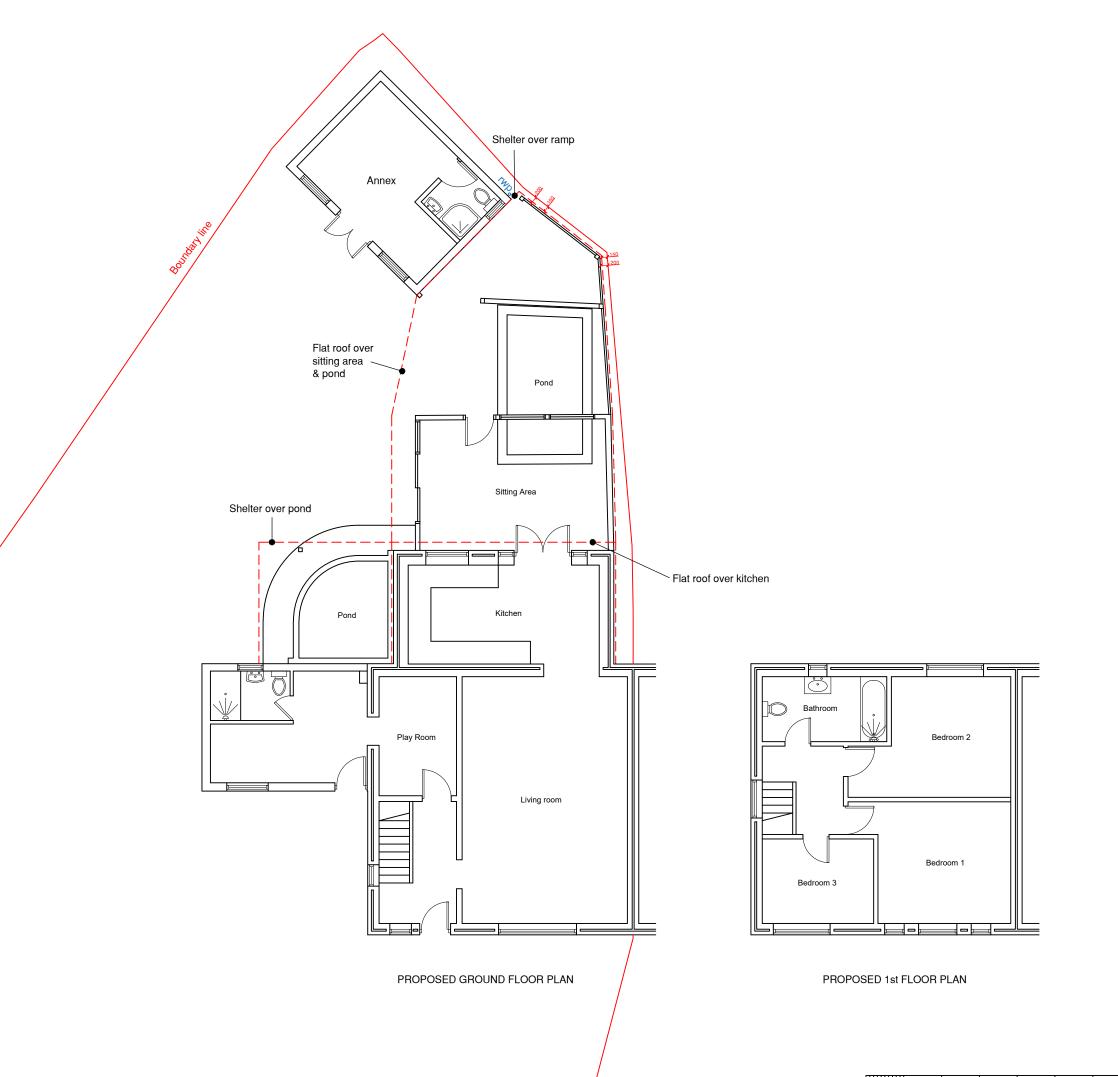

Any boundaries shown on the plans are assumed location and the client / contractor must check the precise location of any boundaries prior to commencement and ensure work does not take place across boundaries or outside of any given approval

This drawing is the copyright of DAK Draughting Ltd and must not be copied, reproduced or replicated in any way without prior consent

REV A

05 / 01 / 2023

Amended roof over proposed sitting area and over pond

## PROPOSED FLOOR PLANS

DRAWING No. DAK / TW / 06

| SCALE   | 1:100 @ A3 (printed to scale) |                |
|---------|-------------------------------|----------------|
| DATE :- | 27 / 09 / 2023                | DRAWN BY:- DAK |
| -       |                               |                |