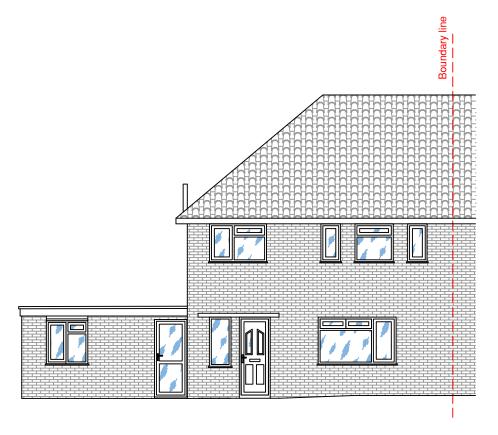

**EXISTING FRONT ELEVATION** 

EXISTING SIDE ELEVATION

**EXISTING REAR ELEVATION** 