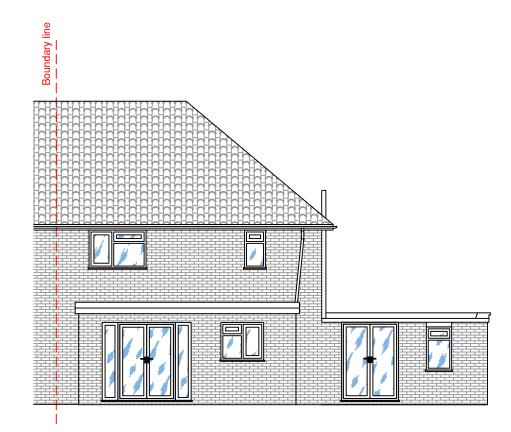

**EXISTING FRONT ELEVATION** 

EXISTING SIDE ELEVATION

**EXISTING REAR ELEVATION** 