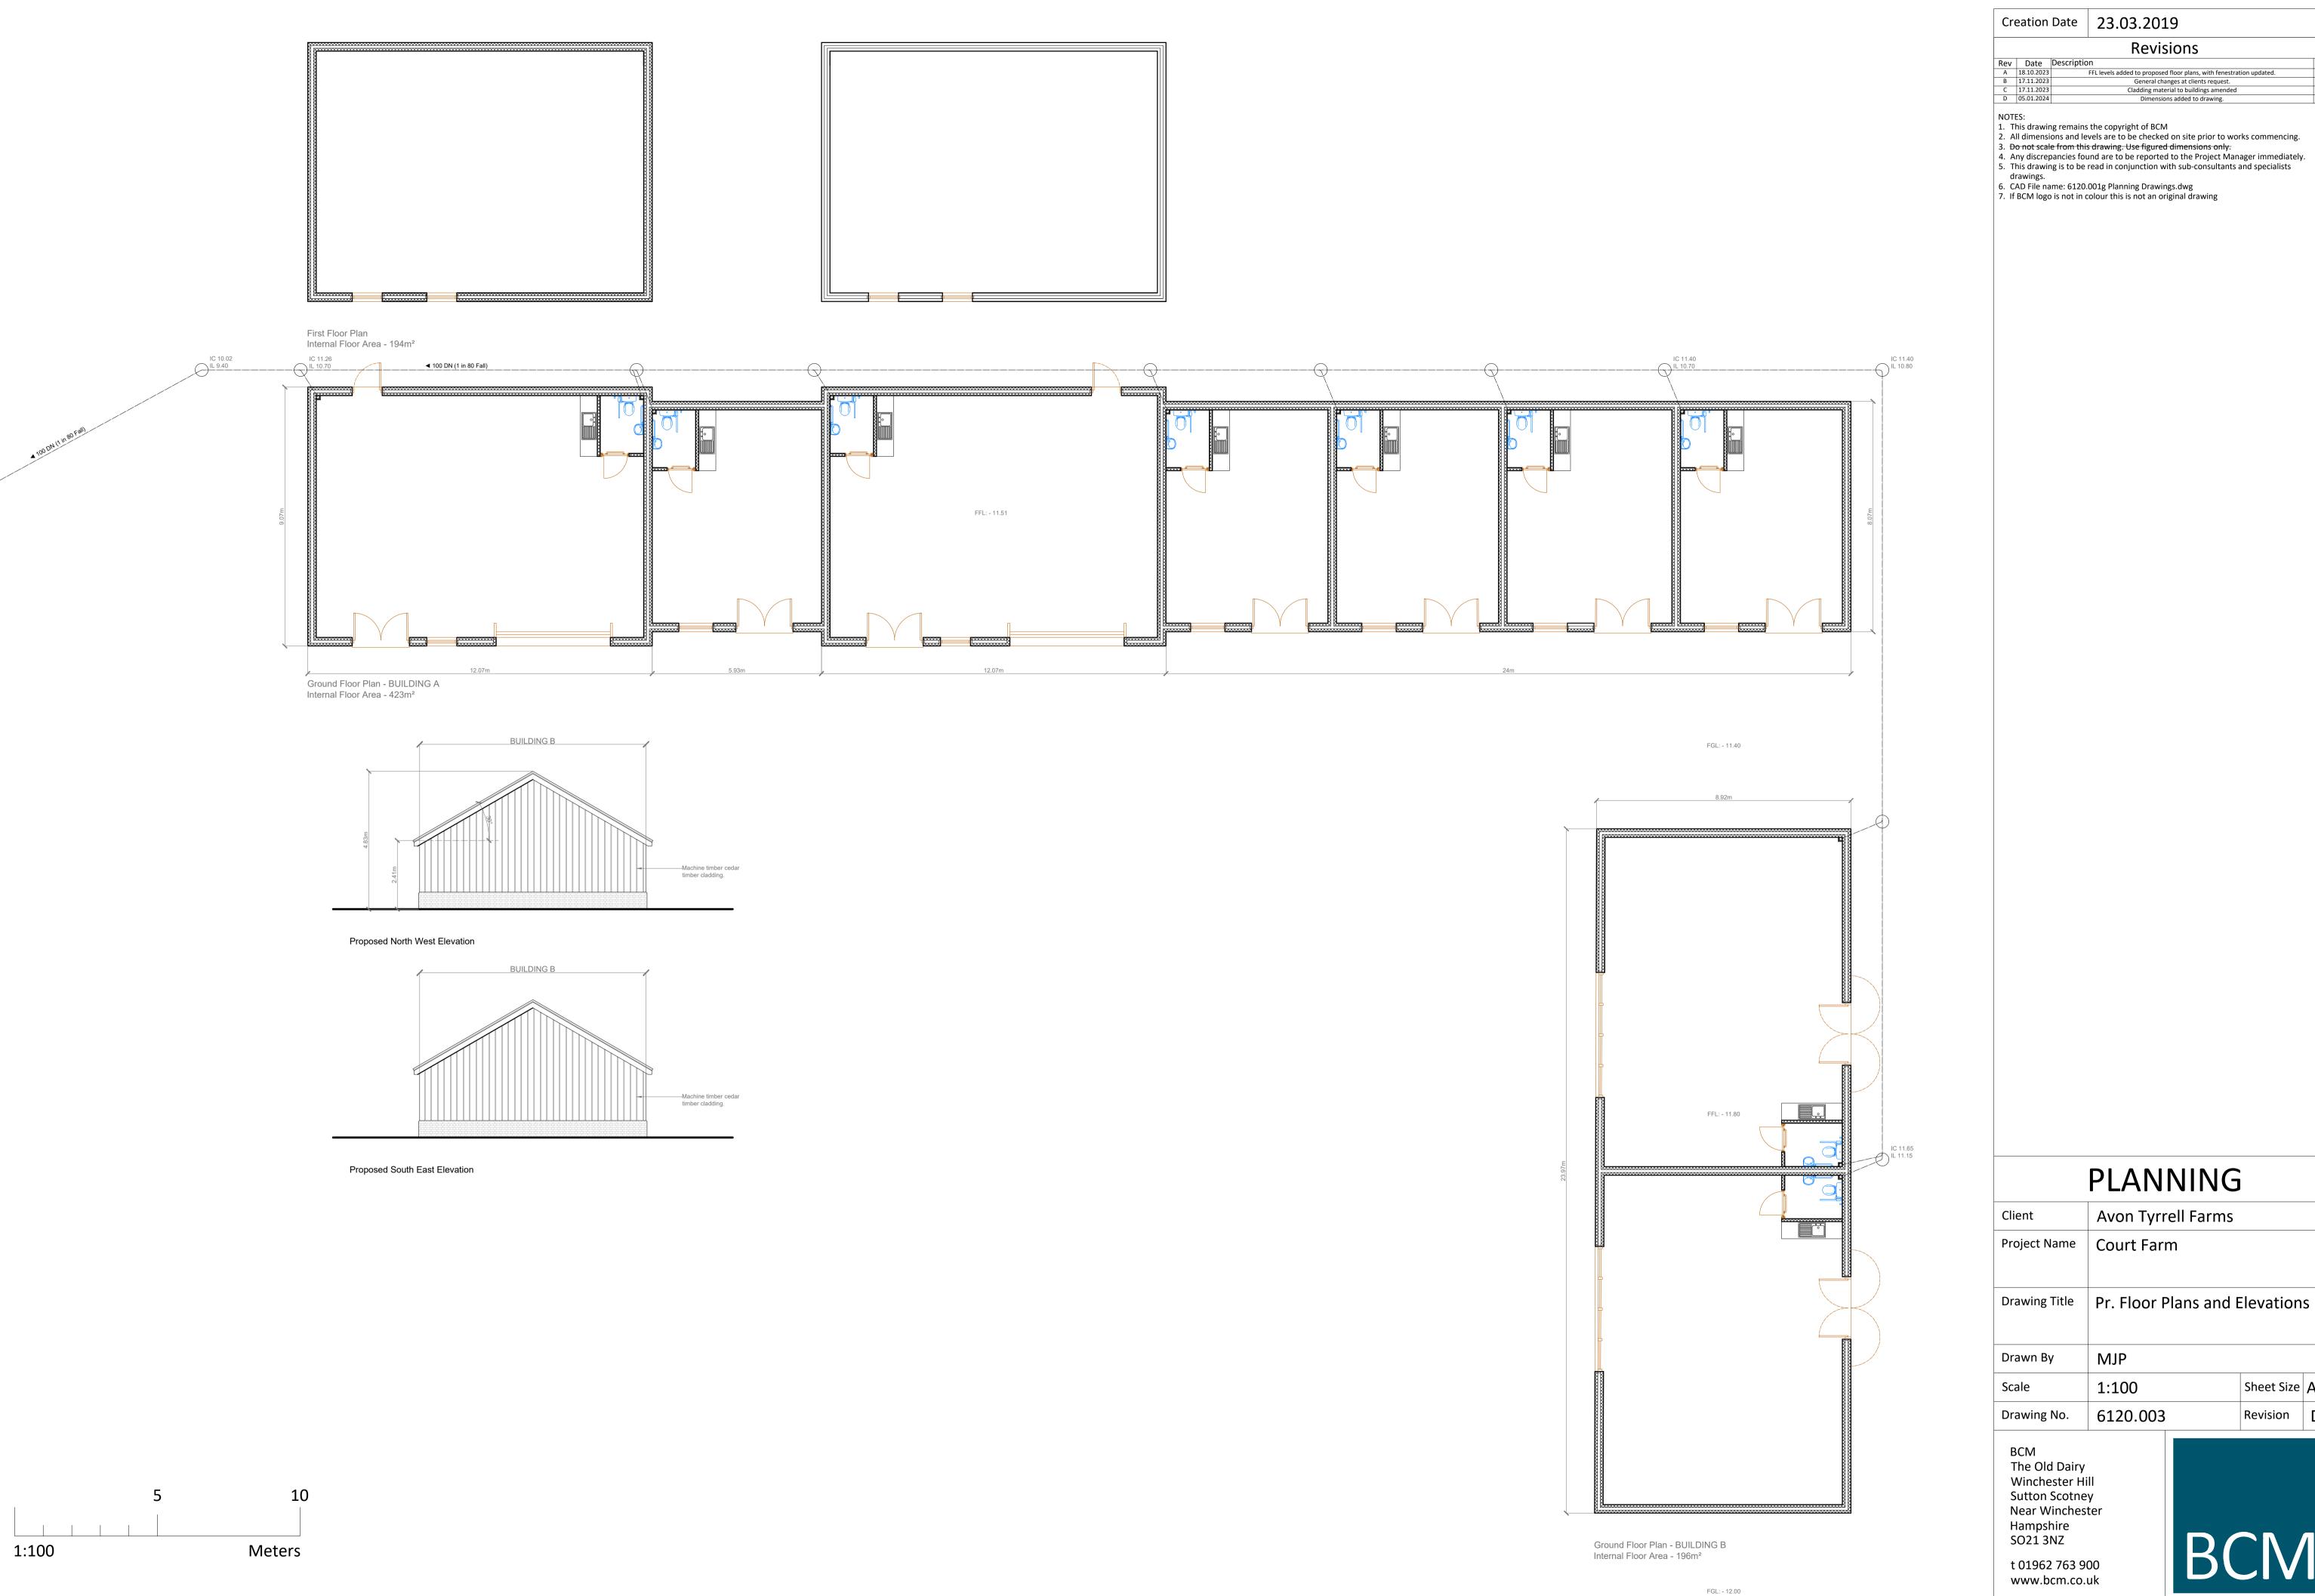

Creation Date 23.03.2019 Revisions 
 Rev
 Date
 Description

 A
 18.10.2023
 FFL

 B
 17.11.2023
 FFL

 C
 17.11.2023
 FFL

 D
 05.01.2024
 FFL
 FFL levels added to proposed floor plans, with fenestration updated.

General changes at clients request.

Cladding material to buildings amended

Dimensions added to drawing.

**PLANNING** 

Avon Tyrrell Farms Client Project Name | Court Farm Drawing Title Pr. Floor Plans and Elevations MJP Drawn By Sheet Size A1 1:100 Scale 6120.003 Drawing No. Revision D