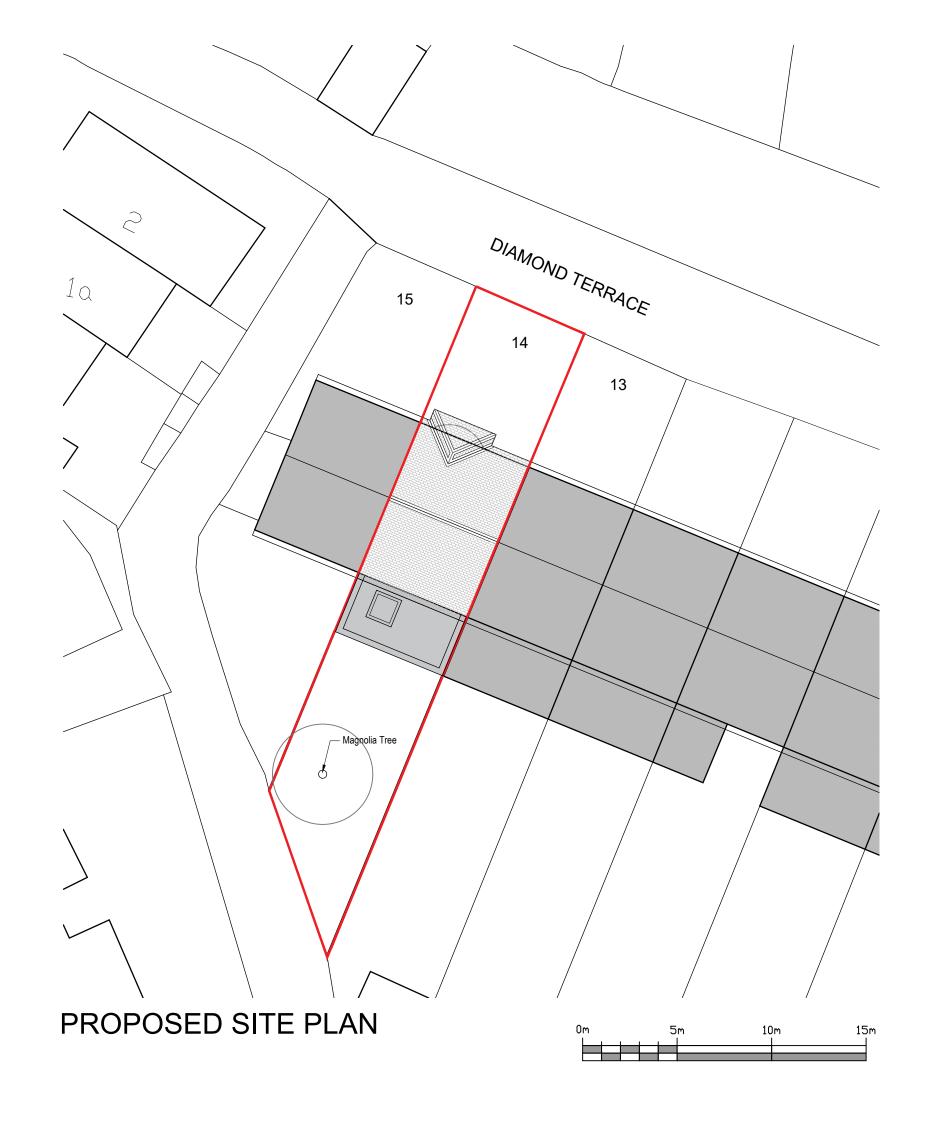

133 Creek Road, Greenwich, London, SE8 3BU

0203 393 6555

Client

Claire & Paul Thomas

Project 14 Diamond Terrace London SE10 8QN

Title

Proposed Site/Block Plan

| Job No.<br>L259dt | Drawing No.<br>301 | Revision |
|-------------------|--------------------|----------|
| Scale             | lssue              | Date     |
| 1:200@A3          | Planning           | Dec 2023 |