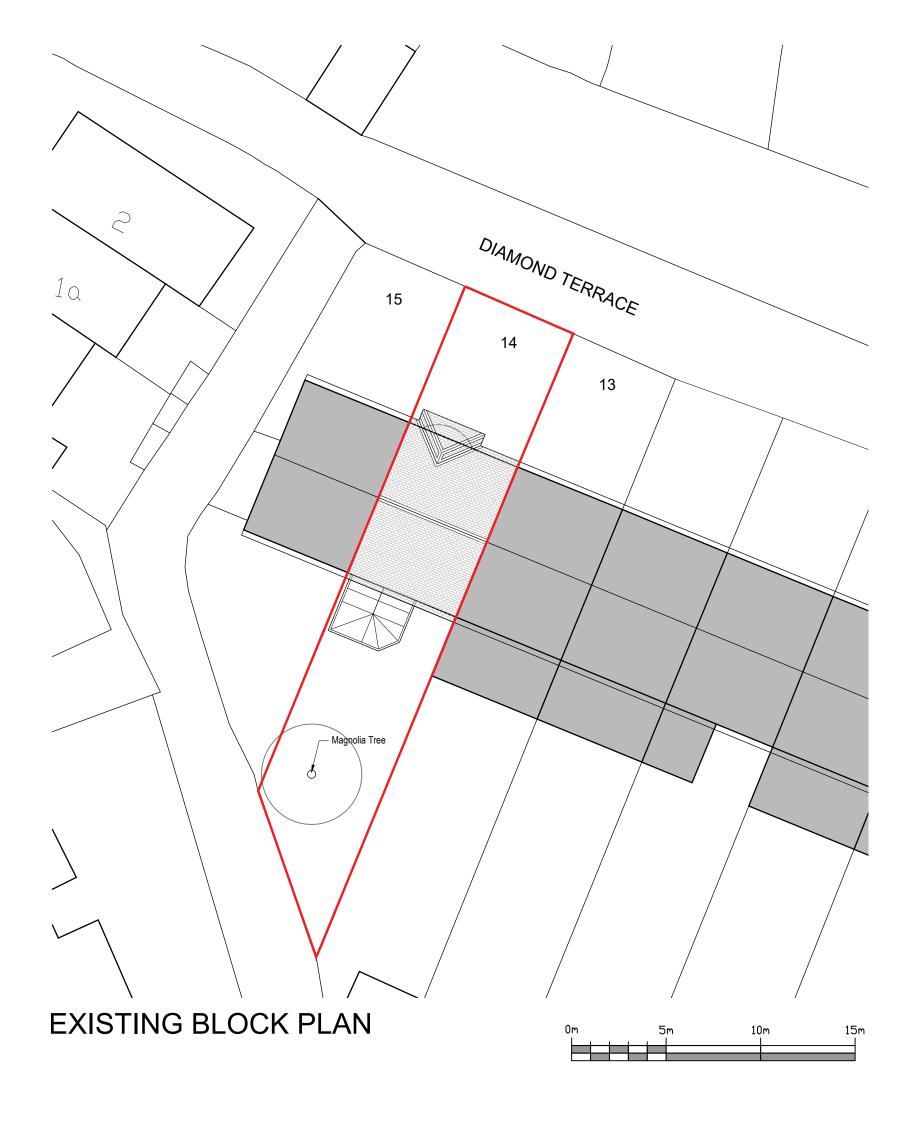

133 Creek Road, Greenwich, London, SE8 3BU 0203 393 6555

Client

Claire & Paul Thomas

Project

14 Diamond Terrace London SE10 8QN

Titl

Existing Block/SIte Plan

| Job No.<br>L259dt | Drawing No.       | Revision A    |
|-------------------|-------------------|---------------|
| Scale<br>1:200@A3 | Issue<br>Planning | Date Dec 2023 |