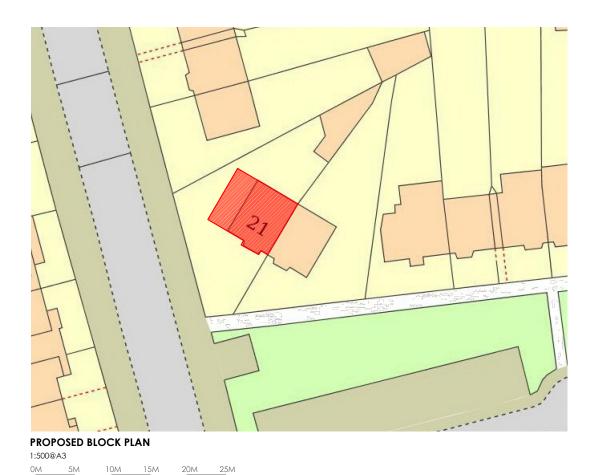

## SITE LOCATION AND BLOCK PLAN

| SITE LOCATION: | 21 ALNWICK ROAD |             |             |
|----------------|-----------------|-------------|-------------|
| DRAWING NO:    | 19/301/007      | REVISION:   | -           |
| SCALE:         | -               | DATE:       | 06 FEB 2024 |
| DRAWN BY:      | MC              | CHECKED BY: | MA          |