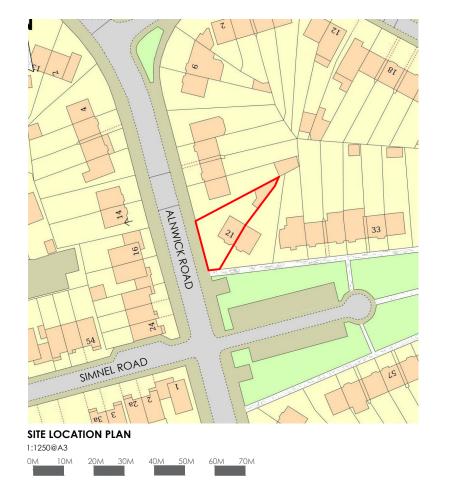

## SITE LOCATION AND BLOCK PLAN

| SITE LOCATION: | 21 ALNWICK ROAD |             |             |
|----------------|-----------------|-------------|-------------|
| DRAWING NO:    | 19/301/007      | REVISION:   | -           |
| SCALE:         | -               | DATE:       | 06 FEB 2024 |
| DRAWN BY:      | MC              | CHECKED BY: | MA          |